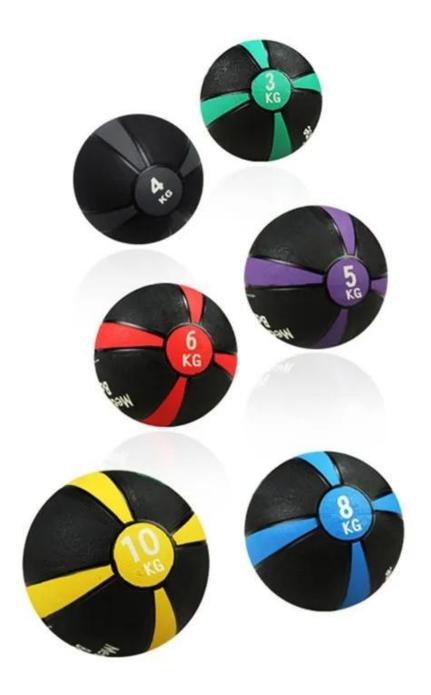

# **Product Description**

- $1,\,\mathrm{OEM}$  or  $\mathrm{ODM}$  service are welcome.
- 2, Many years export experience.
- 3, Strict product quality control.4, Small quantity order acceptable.



Patkich Ø BeBaigls

# **Products Show**









# Packing & Delivery

Packing Details: Polybag+ctn+wooden Case

Port: Qingdao, Shanghai

Delivery Details: 1. By Courier, such as DHL,UPS,Fedex,door to door,it usually takes 5-7 days.

2. By air, it usually takes 3-4 days to destination air port.

3. By sea, it usually takes 15-30 days to destination port.



# **Customer Photo**

## Why choose us as your supplier?

#### 1: High Quality

As one of main supplier of fitness equipment. Zhaoyang Sports control the material from each small chips and combinate a high-quality products to our clients.

### 2: Newest Design

We have our own factory, will provide our own products which suitable the market in short time for our client.

#### 3 :Our advantage

Each design we will give the competitive price to compete the market.





## **FAQ**

###