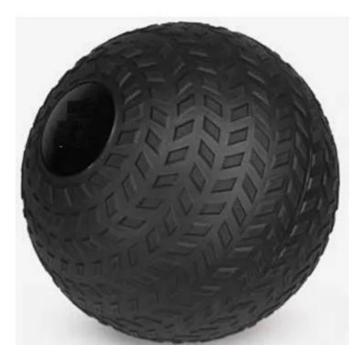

• THICK SEAMLESS DESIGN: Specially formulated resilient soft shell which is rotationally molded for a seamless construction to add more durability and ensure it cannot be split over time of use.

• BOOST YOUR AEROBIC CAPACITY: Improve muscle mass, increase your heart rate & burn more calories, enhance coordination between your hands & eyes for smooth movements in sports.