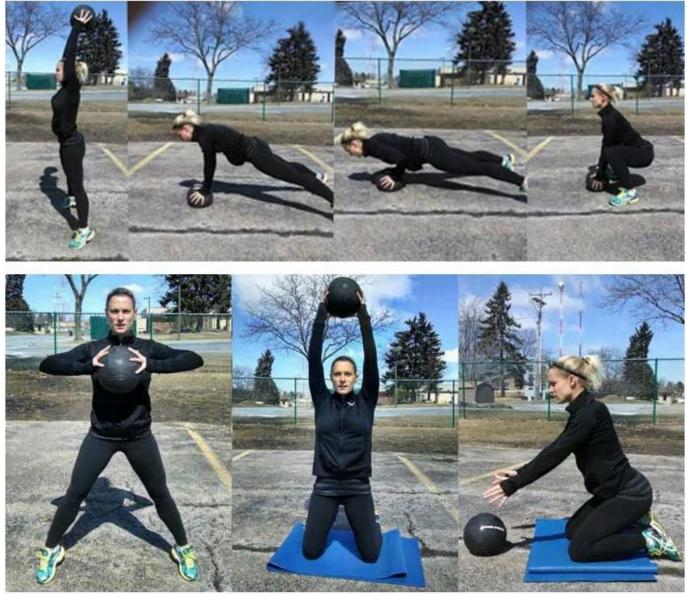

# **GREAT FOR**

All core strength & total-body exercises (Crossfit & slamming moves)

#### Nothing's better than a Slam Ball

- Improve muscle mass, power, strength, and speed
- Increase heart rate and burn more calories
- Enhance overall balance, coordination between hands & eyes
- Work best for triceps, abdomen, shoulders, calves, back, glutens, quads, etc.