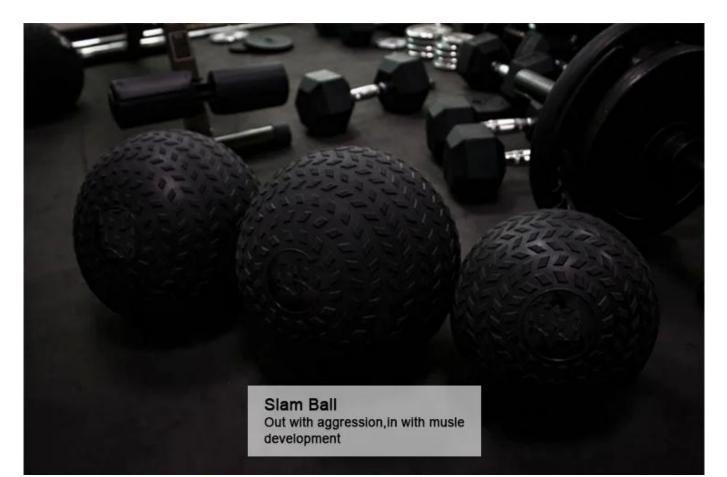

# SLAM BALL

#### Nothing's better than a Slam Ball

- Improve muscle mass, power, strength, and speed
- Increase heart rate and burn more calories
- Enhance overall balance, coordination between hands & eyes
- Work best for triceps, abdomen, shoulders, calves, back, glutens, quads, etc.