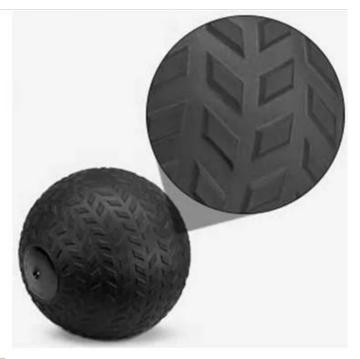

### Features:

♦ HIGH-DENSITY CONSTRUCTION: Filled with iron sand to prevent the ball from bouncing or rolling and enhance the balance and firmness of the ball

• EASY TO GRIP SURFACE: Feature a grooved and textured PVC shell to help you get a firm grip on the ball even with sweaty hands

#### Easy To Grip Surface

Feature a grooved and textured PVC shell to help you get a firm grip on the ball even with sweaty hands.