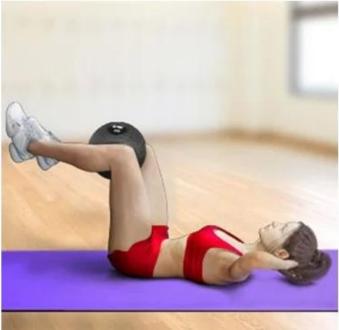

# **GREAT FOR**

All core strength & total-body exercises (Crossfit & slamming moves)

#### Nothing's better than a Slam Ball

- Improve muscle mass, power, strength, and speed
- Increase heart rate and burn more calories
- Enhance overall balance, coordination between hands & eyes
- Work best for triceps, abdomen, shoulders, calves, back, glutens, quads, etc.