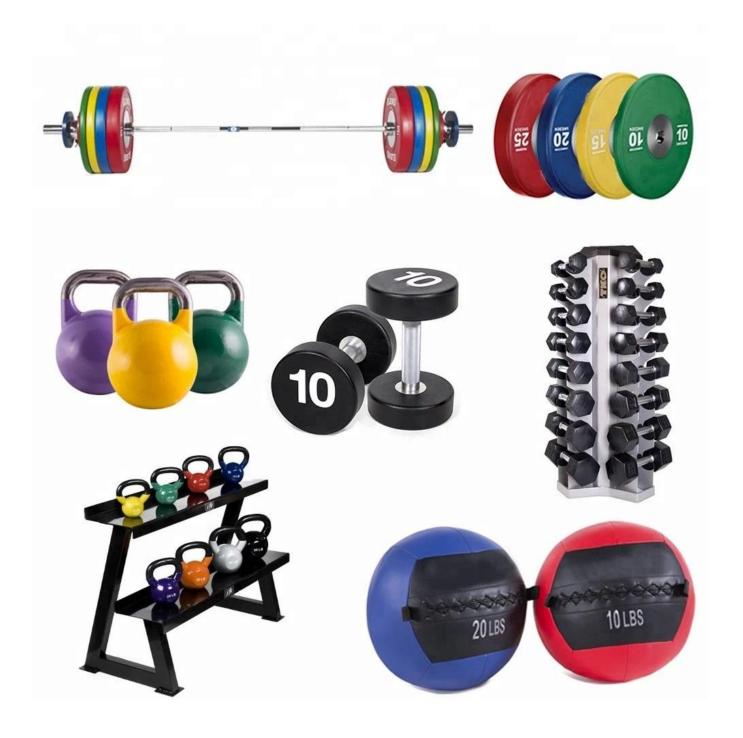

# Products Show







# Packing & Delivery

Packing Details: Polybag+ctn+wooden Case

Port: Qingdao, Shanghai

Delivery Details: 1. By Courier, such as DHL, UPS, Fedex, door to door, it usually takes 5-7 days.

2. By air, it usually takes 3-4 days to destination air port.

3. By sea, it usually takes 15-30 days to destination port.



# **Customer Photo**

## Why choose us as your supplier?

#### 1: High Quality

As one of main supplier of fitness equipment. Zhaoyang Sports control the material from each small chips and combinate a high-quality products to our clients.

#### 2: Newest Design

We have our own factory, will provide our own products which suitable the market in short time for our client.

#### 3 :Our advantage

Each design we will give the competitive price to compete the market.





## **FAQ**