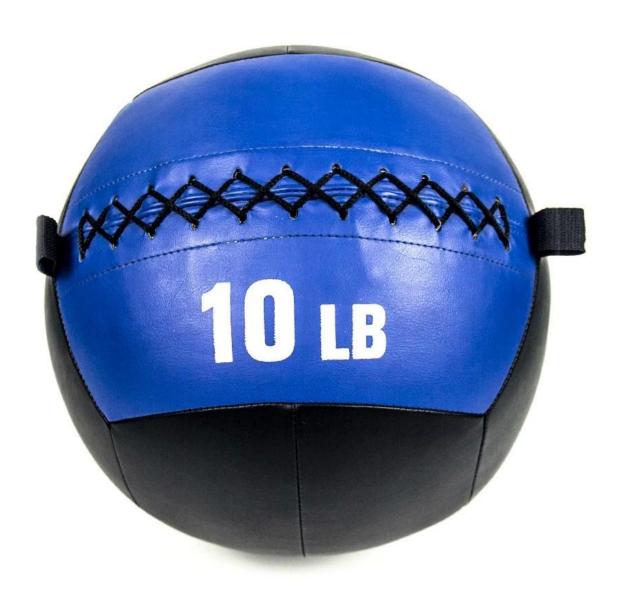

# Products Show







# Packing & Delivery

Packing Details: Polybag+ctn+wooden Case

Port: Qingdao, Shanghai

Delivery Details: 1. By Courier, such as DHL, UPS, Fedex, door to door, it usually takes 5-7 days.

2. By air, it usually takes 3-4 days to destination air port.

3. By sea, it usually takes 15-30 days to destination port.



# **Customer Photo**

## Why choose us as your supplier?

#### 1: High Quality

As one of main supplier of fitness equipment. Zhaoyang Sports control the material from each small chips and combinate a high-quality products to our clients.

#### 2: Newest Design

We have our own factory, will provide our own products which suitable the market in short time for our client.

#### 3 :Our advantage

Each design we will give the competitive price to compete the market.





## **FAQ