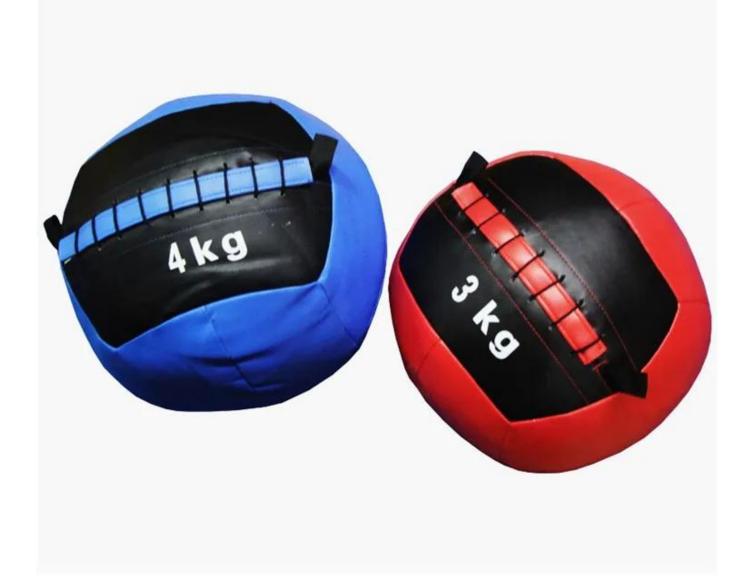

# Products Show







# Packing & Delivery

Packing Details: Polybag+ctn+wooden Case

Port: Qingdao, Shanghai

Delivery Details: 1. By Courier, such as DHL, UPS, Fedex, door to door, it usually takes 5-7 days.

2. By air, it usually takes 3-4 days to destination air port.

3. By sea, it usually takes 15-30 days to destination port.



# **Customer Photo**

## Why choose us as your supplier?

#### 1: High Quality

As one of main supplier of fitness equipment. Zhaoyang Sports control the material from each small chips and combinate a high-quality products to our clients.

#### 2: Newest Design

We have our own factory, will provide our own products which suitable the market in short time for our client.

#### 3 :Our advantage

Each design we will give the competitive price to compete the market.





## **F