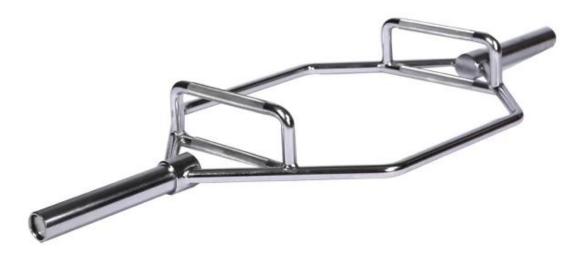

# Hexagonal ring rod

•The hexagonal circular bar, also known as the stiff lift or shoulder shrub, can place the body in the middle of the circular barbell bar, reducing the pressure on the back, and is good for shoulder shrugging.

·Hexagonal circular rods are also suitable for home use. They are very strong and durable.According to human body weight mechanics design, compact structure, easy to carry