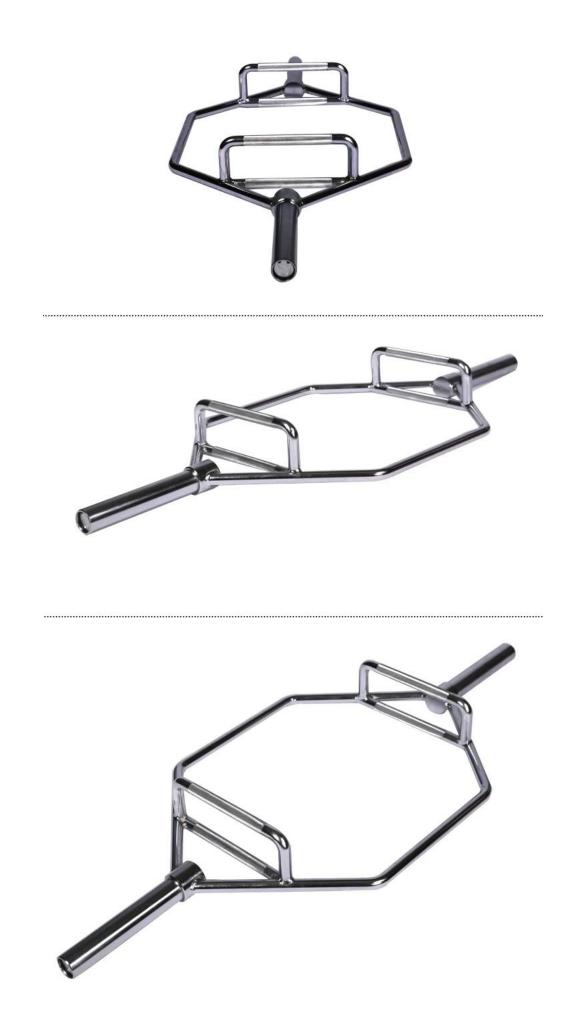

/1.6m/1.8m/2.13m                |
| Material:          | A3 Steel with Polished Chrome             |
| Maximum load:      | 700lb                                     |
| Supply Ability:    | 3000 Pieces per Month                     |
| Packaging Details: | Each barbell in a 6mm paper tube packing, |
|                    | 50pcs/plywood case                        |

### **Product show**

# Hexagonal ring rod

•The hexagonal circular bar, also known as the stiff lift or shoulder shrub, can place the body in the middle of the circular barbell bar, reducing the pressure on the back, and is good for shoulder shrugging.

·Hexagonal circular rods are also suitable for home use. They are very strong and durable.According to human body weight mechanics design, compact structure, easy to carry





# Package:



# **Related Products**



## About Xingya

Shandong Xingya Sports Fitness Inc. is a professional exercise equipment enterprise for development, production and sales of rigs,,racks,kettlebells,weight plates and cardio equipment.(<u>barbell bar 7ft 20kg</u> <u>on sale</u>)We have more than 12 years' experience in exporting and 20 years' in producing fitness machines.

Upon the advanced production equipment and strict quality control system, we supply customers nice quality products.

Our company always attend different kinds of fairs. We have the Canton Fair booth every year which is offered by our government.We always go to Australia, Germany, New Zealand, America and Brazil for fitness equipment fairs.

Now we have established a solid business relationship with hundreds of