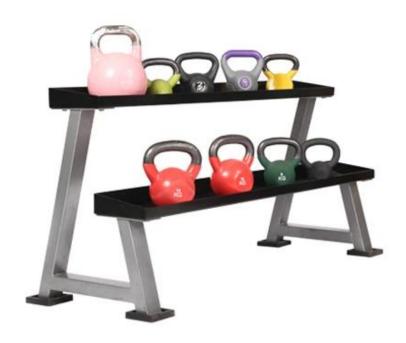

## Double bell stand

\*The double-layer teapot bell stand is 59 " long, the thickness of the steel plate is 3mm, the surface of the frame is sprayed with plastic treatment, the support is welded seamlessly between the supports, and the screws are designed to prevent slipping

\*Each layer with a mat, can place different specifications of the kettle bell, let kettle bell can neatly shelved in the kettle bell rack, saving space, fitness is no longer messy, apply to the family, the gym, warehouse, etc