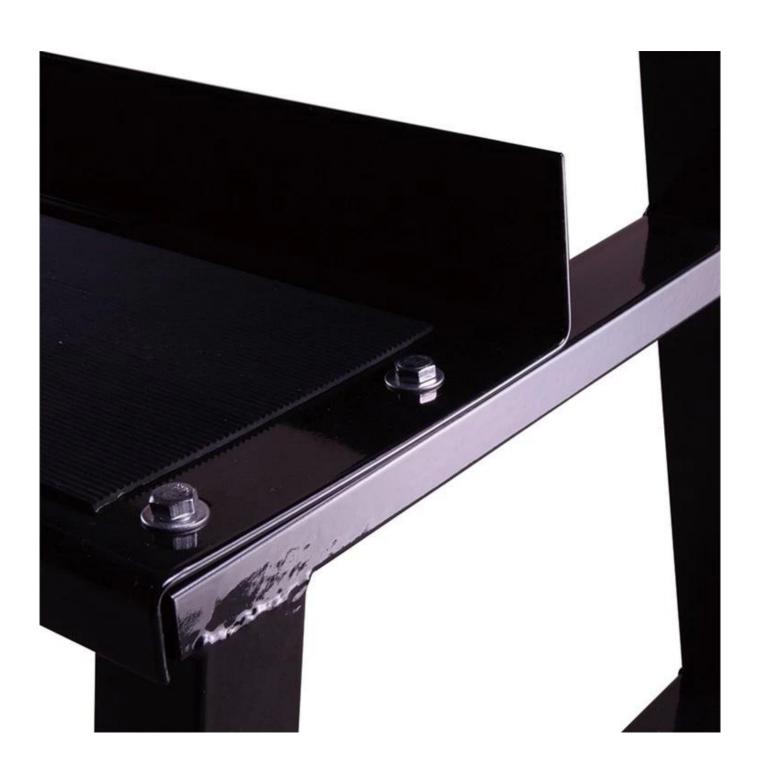

## Double bell stand

\*The double-layer teapot bell stand is 59 " long, the thickness of the steel plate is 3mm, the surface of the frame is sprayed with plastic treatment, the support is welded seamlessly between the supports, and the screws are designed to prevent slipping

\*Each layer with a mat, can place different specifications of the kettle bell, let kettle bell can neatly shelved in the kettle bell rack, saving space, fitness is no longer messy, apply to the family, the gym, warehouse, etc