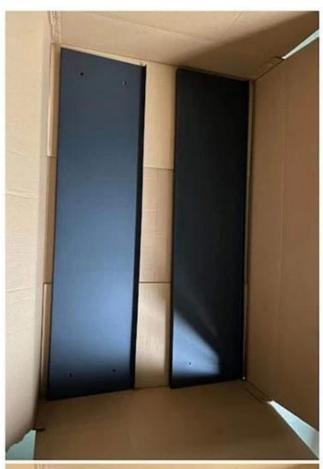

|
| Product capacity | 1000 pcs per month                                              |
| Payment terms    | T/T, L/C, WESTERN UNION, MONEY GRAM                             |

# **Product show**







## Double bell stand

\*The double-layer teapot bell stand is 59 " long, the thickness of the steel plate is 3mm, the surface of the frame is sprayed with plastic treatment, the support is welded seamlessly between the supports, and the screws are designed to prevent slipping

\*Each layer with a mat, can place different specifications of the kettle bell, let kettle bell can neatly shelved in the kettle bell rack, saving space, fitness is no longer messy, apply to the family, the gym, warehouse, etc



Weight:40.5kg

Main tube:

50\*70\*3mm



# Package:











## **About Xingya**

Shandong Xingya Sports Fitness Inc. is a professional exercise equipment enterprise for development, production and sales of rigs,,racks,kettlebells,weight plates and cardio equipment.(kettlebell rack storage supplier china) We have more than 12 years' experience in exporting and 20 years' in producing fitness machines.

Upon the advanced production equipment and strict quality control system,we supply customers nice quality products.

Our company always attend different kinds of fairs. We have the Canton Fair booth every year which is offered by our government. We always go to Australia, Germany, New Zealand, America and Brazil for fitness equipment fairs.

Now we have established a solid business relationship with hundreds of customers all over the words, i