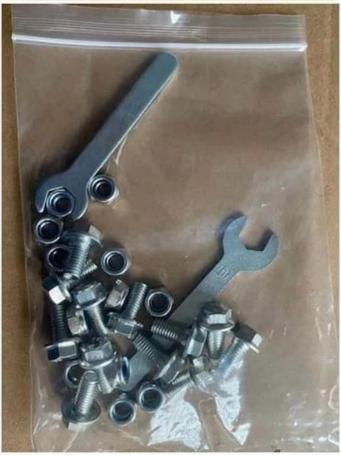

|
| Product capacity | 1000 pcs per month                                              |
| Payment terms    | T/T, L/C, WESTERN UNION, MONEY GRAM                             |

# **Product show**







## Double bell stand

\*The double-layer teapot bell stand is 59 " long, the thickness of the steel plate is 3mm, the surface of the frame is sprayed with plastic treatment, the support is welded seamlessly between the supports, and the screws are designed to prevent slipping

\*Each layer with a mat, can place different specifications of the kettle bell, let kettle bell can neatly shelved in the kettle bell rack, saving space, fitness is no longer messy, apply to the family, the gym, warehouse, etc



Weight:40.5kg

Main tube:

50\*70\*3mm



# Package:











## **About Xingya**

Shandong Xingya Sports Fitness Inc. is a professional exercise equipment enterprise for development, production and sales of rigs,,racks,kettlebells,weight plates and cardio equipment.(kettlebell rack storage supplier china) We have more than 12 years' experience in exporting and 20 years' in producing fitness machines.

Upon the advanced production equipment and strict quality control system,we supply customers nice quality products.

Our company always attend different kinds of fairs. We have the Canton Fair booth every year which is offered by our government. We always go to Australia, Germany, New Zealand, America and Brazil for fitness equipment fairs.

Now we have established a solid business relationship with hundreds of customers all over the words, includi