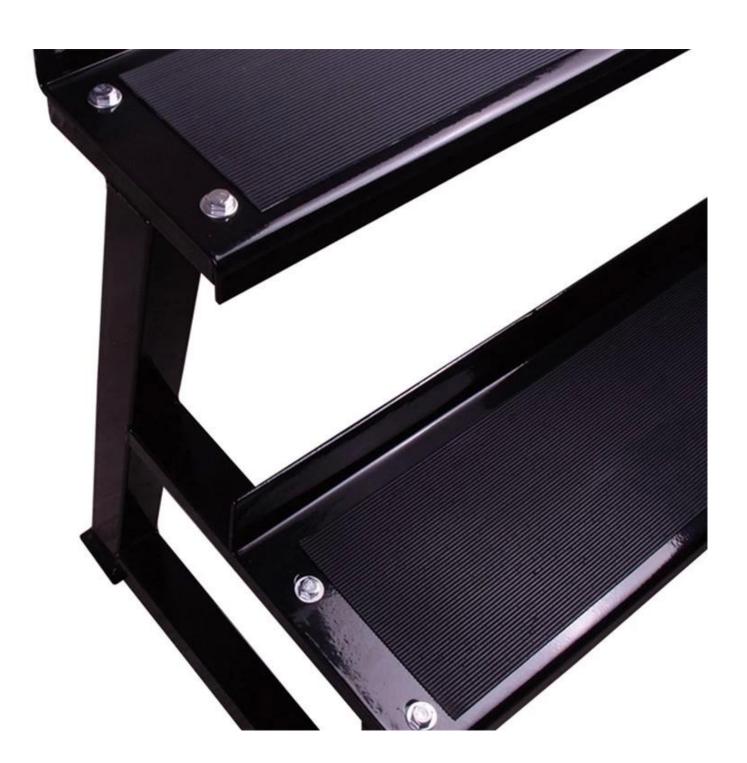

## Double bell stand

\*The double-layer teapot bell stand is 59 " long, the thickness of the steel plate is 3mm, the surface of the frame is sprayed with plastic treatment, the support is welded seamlessly between the supports, and the screws are designed to prevent slipping

\*Each layer with a mat, can place different specifications of the kettle bell, let kettle bell can neatly shelved in the kettle bell rack, saving space, fitness is no longer messy, apply to the family, the gym, warehouse, etc