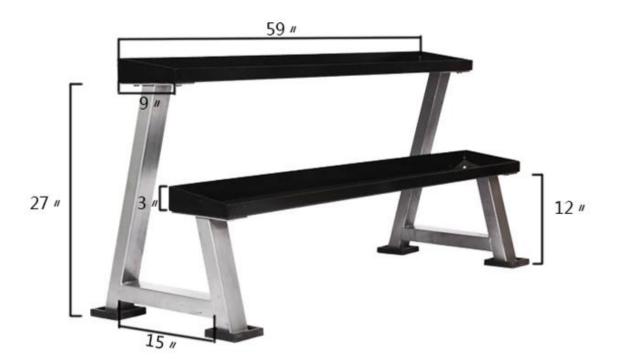

## Double bell stand

\*The double-layer teapot bell stand is 59 " long, the thickness of the steel plate is 3mm, the surface of the frame is sprayed with plastic treatment, the support is welded seamlessly between the supports, and the screws are designed to prevent slipping

\*Each layer with a mat, can place different specifications of the kettle bell, let kettle bell can neatly shelved in the kettle bell rack, saving space, fitness is no longer messy, apply to the family, the gym, warehouse, etc

Weight:40.5kg

Main tube:

50\*70\*3mm