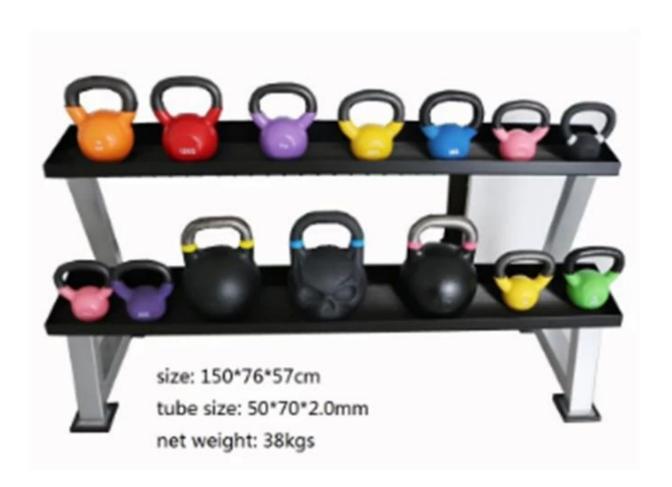

# **Product Specification:**

| Material         | steel tube                                                      |
|------------------|-----------------------------------------------------------------|
| Logo             | Customized logo                                                 |
| Sample time      | Within 3-7 days for existing samples                            |
| OEM service      | Yes                                                             |
| Packing size     | 154*29*13cm/73*62*20cm                                          |
| Net Weight       | 37kg                                                            |
| Size             | 150*57*73cm                                                     |
| Packing Details  | Packed in plywood on pallet with polybag wrapping the equipment |
|                  | parts.                                                          |
| Product capacity | 1000 pcs per month                                              |
| Payment terms    | T/T, L/C, WESTERN UNION, MONEY GRAM                             |

## Double bell stand

\*The double-layer teapot bell stand is 59 " long, the thickness of the steel plate is 3mm, the surface of the frame is sprayed with plastic treatment, the support is welded seamlessly between the supports, and the screws are designed to prevent slipping

\*Each layer with a mat, can place different specifications of the kettle bell, let kettle bell can neatly shelved in the kettle bell rack, saving space, fitness is no longer messy, apply to the family, the gym, warehouse, etc

Weight:40.5kg

Main tube:

50\*70\*3mm