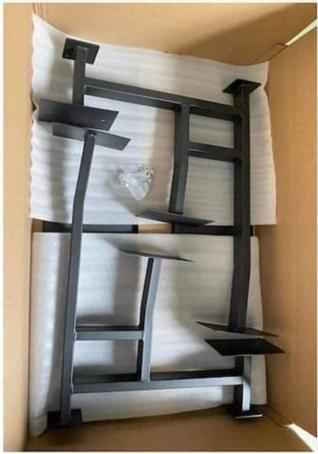

|
| Product capacity | 1000 pcs per month                                              |
| Payment terms    | T/T, L/C, WESTERN UNION, MONEY GRAM                             |

# **Product show**







## Double bell stand

\*The double-layer teapot bell stand is 59 " long, the thickness of the steel plate is 3mm, the surface of the frame is sprayed with plastic treatment, the support is welded seamlessly between the supports, and the screws are designed to prevent slipping

\*Each layer with a mat, can place different specifications of the kettle bell, let kettle bell can neatly shelved in the kettle bell rack, saving space, fitness is no longer messy, apply to the family, the gym, warehouse, etc



Weight:40.5kg

Main tube:

50\*70\*3mm



# Package:











## **About Xingya**

Shandong Xingya Sports Fitness Inc. is a professional exercise equipment enterprise for development, production and sales of rigs,,racks,kettlebells,weight plates and cardio equipment.(kettlebell rack storage supplier china) We have more than 12 years' experience in exporting and 20 years' in producing fitness machines.

Upon the advanced production equipment and strict quality control system,we supply customers nice quality products.

Our company always attend different kinds of fairs. We have the Canton Fair booth every year which is offered by our government. We always go to Australia, Germany, New Zealand, America and Brazil for fitness equipment fairs.

Now we have established a solid business relationship with hundreds of customers all over the words, inclu