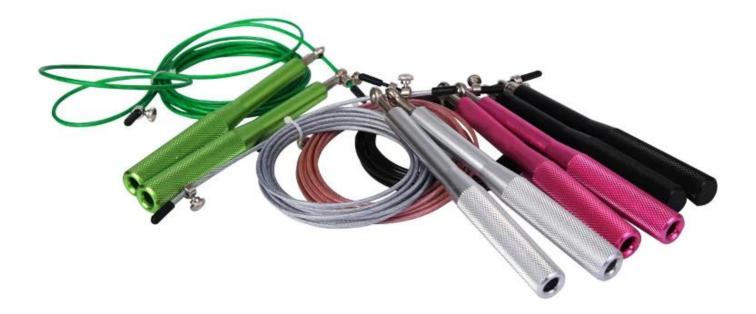

## Product Description

H o t S a l e O E M P n m pd FR 0 p ≹N Sa pn е e d J u m p R 0 р е s t a М a t е \$ \$ a t e l 5MpOcos OAM Sept deCustomi ŁegonHandle Black/Red/Yellow/BCubebSilveryOrCustomized

| L<br>/           |  |
|------------------|--|
| С                |  |
| ,<br>T           |  |
| /<br>T           |  |
| ,<br>W           |  |
| e                |  |
| e<br>s<br>t<br>e |  |
| е                |  |
| r                |  |
| n<br>U           |  |
| n<br>a           |  |
| ñ<br>a<br>l<br>v |  |
| o<br>m<br>n<br>e |  |
| 'n               |  |
| ŧ                |  |
| Y<br>Y           |  |
| ğ                |  |
| ĥ                |  |
| ,                |  |
| T<br>r           |  |
| r<br>a           |  |
| d                |  |
| e<br>A           |  |
| s                |  |
| S                |  |
| u<br>r           |  |
| a                |  |
| n<br>C           |  |
| e                |  |
| -                |  |