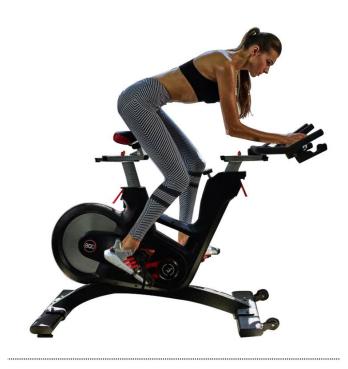

# **Product Description**

Whatever sort of indoor cycling workout you're after, whether you're looking to get fit or gain an edge for your next race, the XYsfitness Spin Bike is the perfect machine for you.

# Products Show













# NO. I

High strength solid steel, safe and stable, better user experience

# NO.2

Solid fine steel flywheel has high stability, gentle inertia and higher quality



# NO.3

Brake resistance adjustment, one turn one pull one turn, easy to complete adjustment, left and right unlimited adjustment resistance, brake only press one quick and convenient

### NO.4

The foot pedal of anti-skid design, grain buffer, safety factor is raised, can rest assured to use



# Our Company



### **Factory**

Our Factory

### Workshop

Our Workshop





#### Warehouse

Our Warehouse

#### **Team**

Our Team



# Packing & Delivery

Packing Details: carton box, with foam

Delivery Details: 18-26 days after order confirmed.



# Customer Photo





# FAQ

#### Q: Are you trading company or manufacture