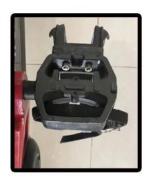

# NO.3

Brake resistance adjustment, one turn one pull one turn, easy to complete adjustment, left and right unlimited adjustment resistance, brake only press one quick and convenient