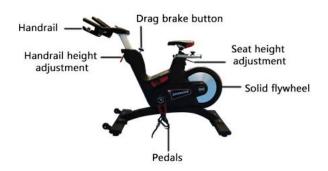

# **Product Description**

Whatever sort of indoor cycling workout you're after, whether you're looking to get fit or gain an edge for your next race, the XYsfitness Spin Bike is the perfect machine for you.

# Products Show













# NO. I

High strength solid steel, safe and stable, better user experience

# NO.2

Solid fine steel flywheel has high stability, gentle inertia and higher quality



# NO.3

Brake resistance adjustment, one turn one pull one turn, easy to complete adjustment, left and right unlimited adjustment resistance, brake only press one quick and convenient

### NO.4

The foot pedal of anti-skid design, grain buffer, safety factor is raised, can rest assured to use



# Our Company



### **Factory**

Our Factory

### Workshop

Our Workshop





#### Warehouse

Our Warehouse

#### **Team**

Our Team



# Packing & Delivery

Packing Details: carton box, with foam

Delivery Details: 18-26 days after order confirmed.



# Customer Photo





# FAQ

#### Q: Are you trading company or manufacturer?