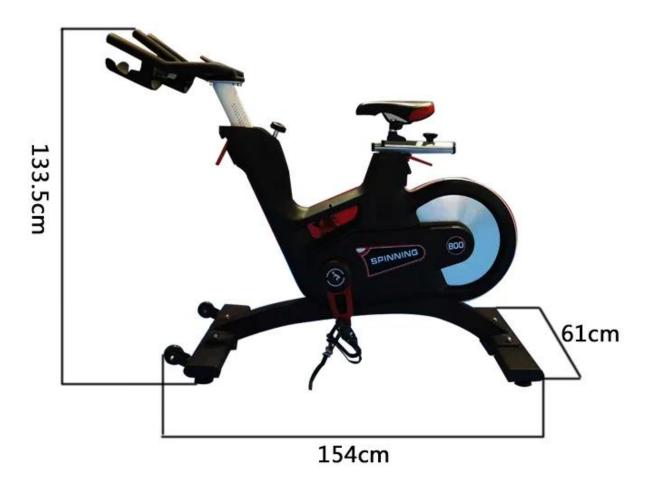

# **Product Description**

Whatever sort of indoor cycling workout you're after, whether you're looking to get fit or gain an edge for your next race, the XYsfitness Spin Bike is the perfect machine for you.

# NO. I

High strength solid steel, safe and stable, better user experience

# NO.2

Solid fine steel flywheel has high stability, gentle inertia and higher quality

# NO.3

Brake resistance adjustment, one turn one pull one turn, easy to complete adjustment, left and right unlimited adjustment resistance, brake only press one quick and convenient

### NO.4

The foot pedal of anti-skid design, grain buffer, safety factor is raised, can rest assured to use