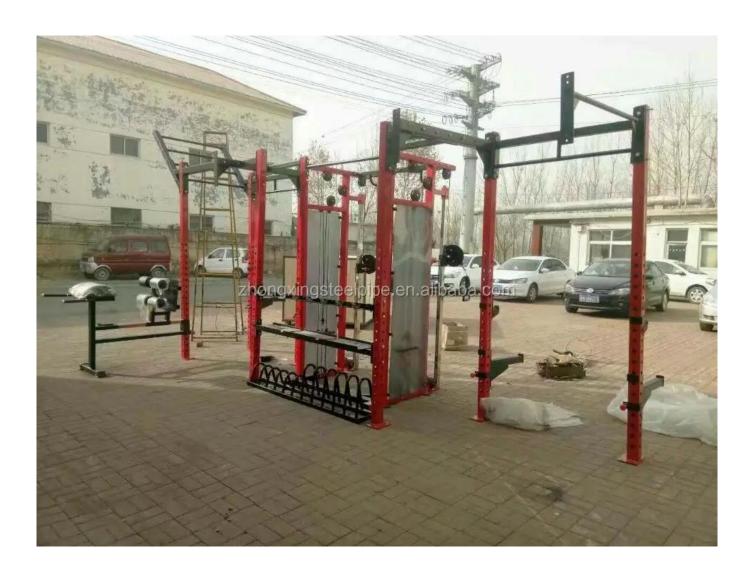

## Infinity-rig monkey bar rig

| 1. Material:                | Steel                                           |
|-----------------------------|-------------------------------------------------|
| 2. Color:                   | Normal Black                                    |
| 3. Size:                    | Free design                                     |
| 4. Logo:                    | Cutomized logo available on Rig                 |
| 5. MOQ:                     | 1-10sets                                        |
| 6. Sample Time:             | (1)3-7 working days-If need customized logo.    |
|                             | (2)within 2 working days- for existing samples  |
| 7. OEM Service:             | Yes                                             |
| 8. Certification Available: | Yes                                             |
| 9. Packing details:         | Independent packaging                           |
| 10. Production Capacity:    | 200set per month                                |
| 11. Payment Term            | (1) L/C,T/T,D/P,PAYPAL,WESTERN UNION,MONEY GRAM |