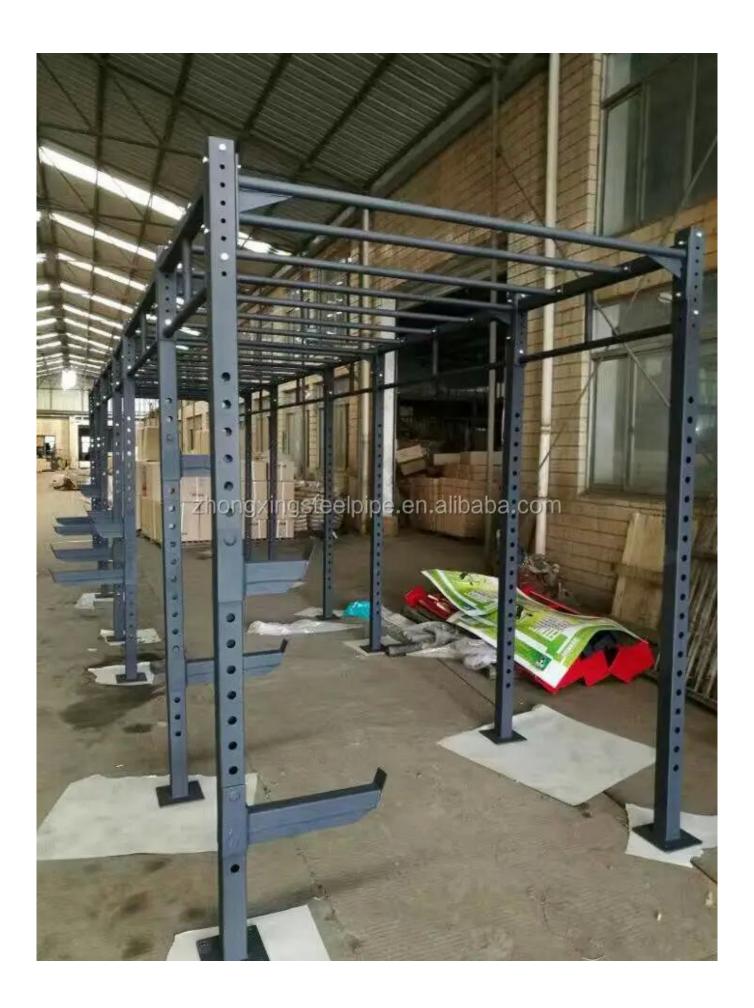

## Infinity-rig monkey bar rig

| 1. Material:                | Steel                                           |
|-----------------------------|-------------------------------------------------|
| 2. Color:                   | Normal Black                                    |
| 3. Size:                    | Free design                                     |
| 4. Logo:                    | Cutomized logo available on Rig                 |
| 5. MOQ:                     | 1-10sets                                        |
| 6. Sample Time:             | (1)3-7 working days-If need customized logo.    |
|                             | (2)within 2 working days- for existing samples  |
| 7. OEM Service:             | Yes                                             |
| 8. Certification Available: | Yes                                             |
| 9. Packing details:         | Independent packaging                           |
| 10. Production Capacity:    | 200set per month                                |
| 11. Payment Term            | (1) L/C,T/T,D/P,PAYPAL,WESTERN UNION,MONEY GRAM |