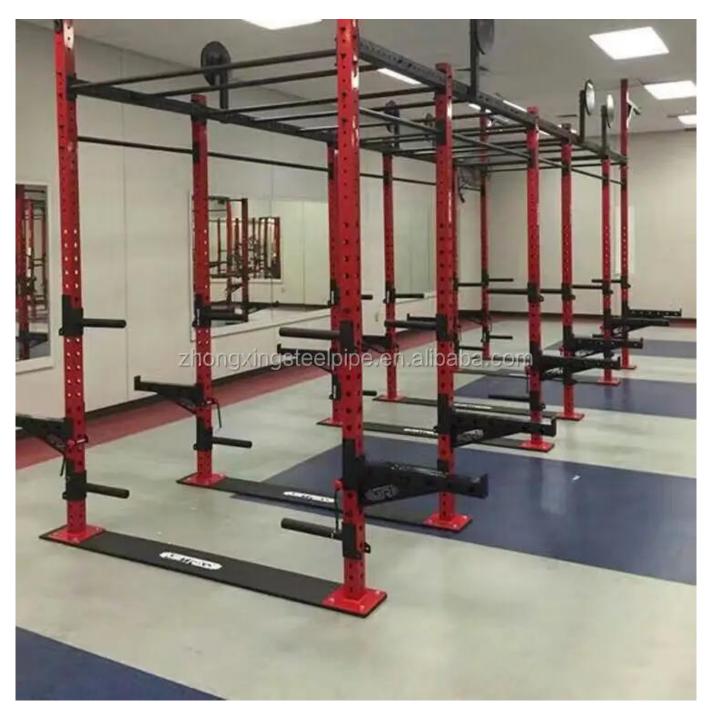

## Infinity-rig monkey bar rig

| 1. Material:                | Steel                                           |
|-----------------------------|-------------------------------------------------|
| 2. Color:                   | Normal Black                                    |
| 3. Size:                    | Free design                                     |
| 4. Logo:                    | Cutomized logo available on Rig                 |
| 5. MOQ:                     | 1-10sets                                        |
| 6. Sample Time:             | (1)3-7 working days-If need customized logo.    |
|                             | (2)within 2 working days- for existing samples  |
| 7. OEM Service:             | Yes                                             |
| 8. Certification Available: | Yes                                             |
| 9. Packing details:         | Independent packaging                           |
| 10. Production Capacity:    | 200set per month                                |
| 11. Payment Term            | (1) L/C,T/T,D/P,PAYPAL,WESTERN UNION,MONEY GRAM |