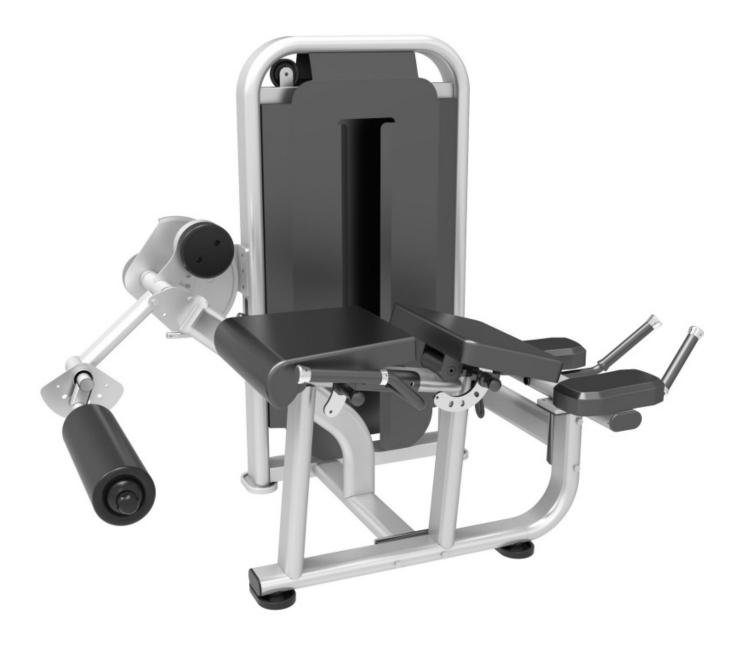

## Specification

- Product size:1650\*1050\*1500mm
- Package size:1730\*1130\*440mm
- N.W.203kgs
- G.W. 229kgs
- The frame and cushion colors can be customised

## Feature

- Offers leg extension and curl options in one station
- Has a dependable cable and pulley system for safety
- Equipped with a pin loaded variable weight stack
- Seats and handles are designed to support training
- Comes with instruction stickers for directed training