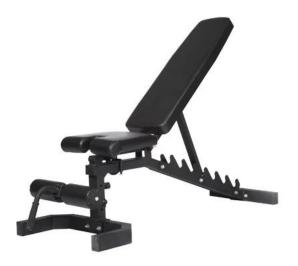

## **Product show**

## **Product Description**

Manufactured with a supportive low-profile, the high-grade commercial reinforced steel frame features soild welding throughout for a study benchensuring both you and your weights are well supported with rubber feet to absorb shock, prevent scratching and skidding. Enjoy the double padded foam cushioning for firm yet soft support during your workouts, upholstered in water resistant thick textured vinyl fabric.