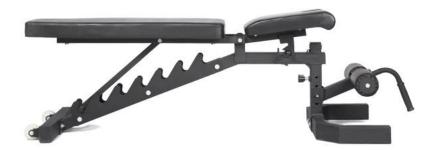

## **Product show**

## **Product Description**

Manufactured with a supportive low-profile, the high-grade commercial reinforced steel frame features soild welding throughout for a study benchensuring both you and your weights are well supported with rubber feet to absorb shock, prevent scratching and skidding. Enjoy the double padded foam cushioning for firm yet soft support during your workouts, upholstered in water resistant thick textured vinyl fabric.