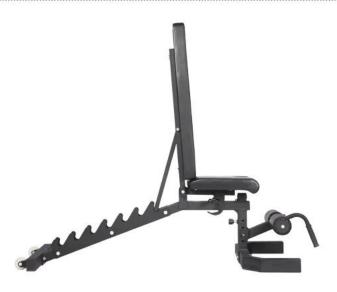

## **Product show**

## **Product Description**

Manufactured with a supportive low-profile, the high-grade commercial reinforced steel frame features soild welding throughout for a study benchensuring both you and your weights are well supported with rubber feet to absorb shock, prevent scratching and skidding. Enjoy the double padded foam cushioning for firm yet soft support during your workouts, upholstered in water resistant thick textured vinyl fabric.

#### **Product Specification:**

| Product Name | Adjustable Weight Bench |
|--------------|-------------------------|
| Gross weight | 22 kg                   |
| Colors       | Black                   |
| Material     | Steel                   |
| Pipe size    | 50*70*2.5 cm            |