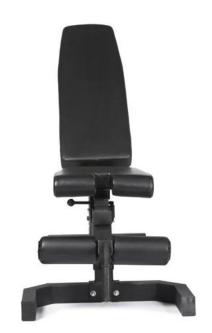

## **Product show**

## **Product Description**

Manufactured with a supportive low-profile, the high-grade commercial reinforced steel frame features soild welding throughout for a study benchensuring both you and your weights are well supported with rubber feet to absorb shock, prevent scratching and skidding. Enjoy the double padded foam cushioning for firm yet soft support during your workouts, upholstered in water resistant thick textured vinyl fabric.