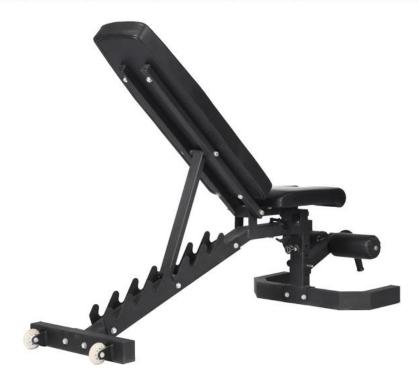

## **Product show**

## **Product Description**

Manufactured with a supportive low-profile, the high-grade commercial reinforced steel frame features soild welding throughout for a study benchensuring both you and your weights are well supported with rubber feet to absorb shock, prevent scratching and skidding. Enjoy the double padded foam cushioning for firm yet soft support during your workouts, upholstered in water resistant thick textured vinyl fabric.