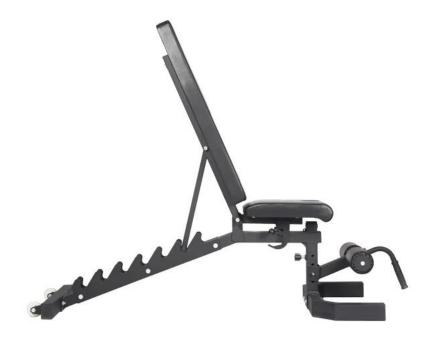

## **Product show**

## **Product Description**

Manufactured with a supportive low-profile, the high-grade commercial reinforced steel frame features soild welding throughout for a study benchensuring both you and your weights are well supported with rubber feet to absorb shock, prevent scratching and skidding. Enjoy the double padded foam cushioning for firm yet soft support during your workouts, upholstered in water resistant thick textured vinyl fabric.

#### **Product Specification:**

| Product Name | Adjustable Weight Bench |
|--------------|-------------------------|
| Gross weight | 22 kg                   |
| Colors       | Black                   |
| Material     | Steel                   |
| Pipe size    | 50*70*2.5 cm            |