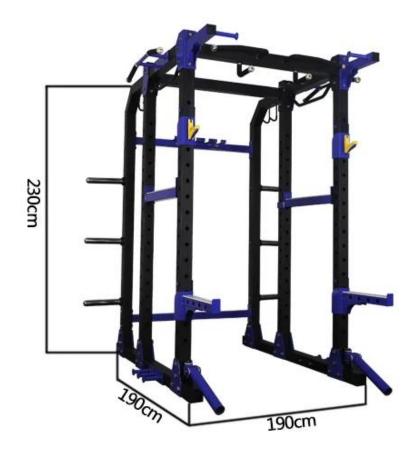

## **Product Description**

| Product name    | Commercial power rack Heavy duty squat rack supplier |
|-----------------|------------------------------------------------------|
| size            | 190*190*230cm                                        |
| steel tube size | 80*80*3cm                                            |
| weight          | 170kg                                                |
| package         | Plyo bag,carton and wooden case                      |
| Usage           | Commercial gyms,gym centers,home fitness             |

## Power rack features

- 1.Vertical support columns: 75mm x 75mm or 60 x 60mm
- 2.Adjustable grip height in 300mm to 1720 mm range.
- 3.Additional reinforcement with steel plates in the 4 main nodes of power cage
- 4.Knurled Multi-Grip Chin Up Bar: 102cm width
- 5. Environmentally friendly powder coating

## Main tube:80\*80\*3.0mm

**Product Description** 

Shandong Liaocheng Zhongxing Fitness Equipment Co., Ltd. is a professional manufacturer and global exporter specializing in steel jpie and many kinds of rig & racks manufacture and exportation. Our company has been engaged in export business for more than 12 years. We can provide all kinds of steel pipe and the racks used in commercial gym, such as rig&racks, power racks, squat racks, GHD machine, weightlifting gym bench, fitness dog sled, and storage racks.