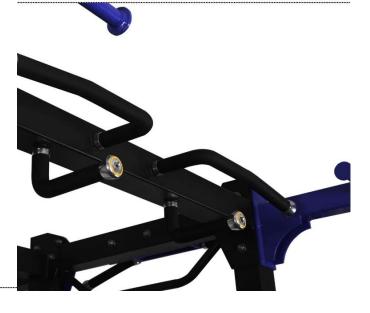

## Power rack features

- 1.Vertical support columns: 75mm x 75mm or 60 x 60mm
- 2.Adjustable grip height in 300mm to 1720 mm range.
- 3.Additional reinforcement with steel plates in the 4 main nodes of power cage
- 4.Knurled Multi-Grip Chin Up Bar: 102cm width
- 5. Environmentally friendly powder coating

## Main tube:80\*80\*3.0mm

**Product Description** 

Shandong Liaocheng Zhongxing Fitness Equipment Co., Ltd. is a professional manufacturer and global exporter specializing in steel jpie and many kinds of rig & racks manufacture and exportation. Our company has been engaged in export business for more than 12 years. We can provide all kinds of steel pipe and the racks used in commercial gym, such as rig&racks, power racks, squat racks, GHD machine, weightlifting gym bench, fitness dog sled, and storage racks.