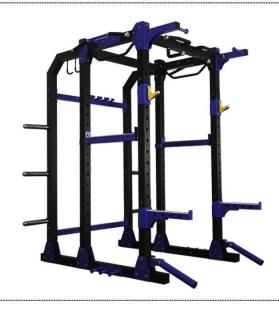

## **Product Description**

| Product name    | Commercial power rack Heavy duty squat rack supplier |
|-----------------|------------------------------------------------------|
| size            | 190*190*230cm                                        |
| steel tube size | 80*80*3cm                                            |
| weight          | 170kg                                                |
| package         | Plyo bag,carton and wooden case                      |
| Usage           | Commercial gyms,gym centers,home fitness             |

## Power rack features

- 1.Vertical support columns: 75mm x 75mm or 60 x 60mm
- 2.Adjustable grip height in 300mm to 1720 mm range.
- 3.Additional reinforcement with steel plates in the 4 main nodes of power cage
- 4.Knurled Multi-Grip Chin Up Bar: 102cm width
- 5. Environmentally friendly powder coating

## Main tube:80\*80\*3.0mm

**Product Description** 

Shandong Liaocheng Zhongxing Fitness Equipment Co., Ltd. is a professional manufacturer and global exporter specializing in steel jpie and many kinds of rig & racks manufacture and exportation. Our company has been engaged in export business for more than 12 years. We can provide all kinds of steel pipe and the racks used in commercial gym, such as rig&racks, power racks, squat racks, GHD machine, weightlifting gym bench, fitness dog sled, and storage racks.