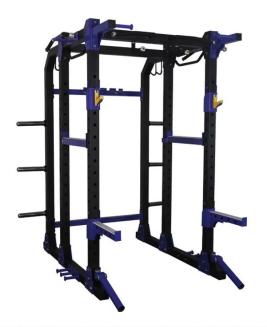

## **Product Description**

| Product name    | Commercial power rack Heavy duty squat rack supplier |
|-----------------|------------------------------------------------------|
| size            | 190*190*230cm                                        |
| steel tube size | 80*80*3cm                                            |
| weight          | 170kg                                                |
| package         | Plyo bag,carton and wooden case                      |
| Usage           | Commercial gyms,gym centers,home fitness             |

## Power rack features

- 1.Vertical support columns: 75mm x 75mm or 60 x 60mm
- 2.Adjustable grip height in 300mm to 1720 mm range.
- 3.Additional reinforcement with steel plates in the 4 main nodes of power cage
- 4.Knurled Multi-Grip Chin Up Bar: 102cm width
- 5. Environmentally friendly powder coating

## Main tube:80\*80\*3.0mm

**Product Description** 

Shandong Liaocheng Zhongxing Fitness Equipment Co., Ltd. is a professional manufacturer and global exporter specializing in steel jpie and many kinds of rig & racks manufacture and exportation. Our company has been engaged in export business for more than 12 years. We can provide all kinds of steel pipe and the racks used in commercial gym, such as rig&racks, power racks, squat racks, GHD machine, weightlifting gym bench, fitness dog sled, and storage racks.