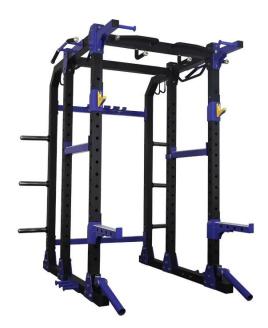

## **Product Description**

| Product name    | Commercial power rack Heavy duty squat rack supplier |
|-----------------|------------------------------------------------------|
| size            | 190*190*230cm                                        |
| steel tube size | 80*80*3cm                                            |
| weight          | 170kg                                                |
| package         | Plyo bag,carton and wooden case                      |
| Usage           | Commercial gyms,gym centers,home fitness             |

## Power rack features

- 1.Vertical support columns: 75mm x 75mm or 60 x 60mm
- 2.Adjustable grip height in 300mm to 1720 mm range.
- 3.Additional reinforcement with steel plates in the 4 main nodes of power cage
- 4.Knurled Multi-Grip Chin Up Bar: 102cm width
- 5. Environmentally friendly powder coating

## Main tube:80\*80\*3.0mm

**Product Description** 

Shandong Liaocheng Zhongxing Fitness Equipment Co., Ltd. is a professional manufacturer and global exporter specializing in steel jpie and many kinds of rig & racks manufacture and exportation. Our company has been engaged in export business for more than 12 years. We can provide all kinds of steel pipe and the racks used in commercial gym, such as rig&racks, power racks, squat racks, GHD machine, weightlifting gym bench, fitness dog sled, and storage racks.