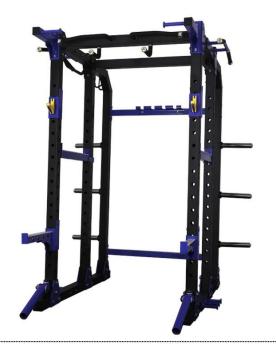

## **Product Description**

| Product name    | Commercial power rack Heavy duty squat rack supplier |
|-----------------|------------------------------------------------------|
| size            | 190*190*230cm                                        |
| steel tube size | 80*80*3cm                                            |
| weight          | 170kg                                                |
| package         | Plyo bag,carton and wooden case                      |
| Usage           | Commercial gyms,gym centers,home fitness             |

## Power rack features

- 1.Vertical support columns: 75mm x 75mm or 60 x 60mm
- 2.Adjustable grip height in 300mm to 1720 mm range.
- 3.Additional reinforcement with steel plates in the 4 main nodes of power cage
- 4.Knurled Multi-Grip Chin Up Bar: 102cm width
- 5. Environmentally friendly powder coating

## Main tube:80\*80\*3.0mm

**Product Description** 

Shandong Liaocheng Zhongxing Fitness Equipment Co., Ltd. is a professional manufacturer and global exporter specializing in steel jpie and many kinds of rig & racks manufacture and exportation. Our company has been engaged in export business for more than 12 years. We can provide all kinds of steel pipe and the racks used in commercial gym, such as rig&racks, power racks, squat racks, GHD machine, weightlifting gym bench, fitness dog sled, and storage racks.