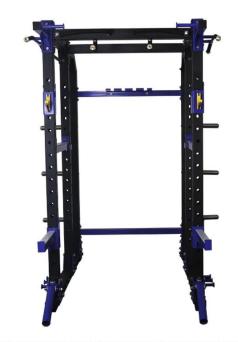

## **Product Description**

| Product name    | Commercial power rack Heavy duty squat rack supplier |
|-----------------|------------------------------------------------------|
| size            | 190*190*230cm                                        |
| steel tube size | 80*80*3cm                                            |
| weight          | 170kg                                                |
| package         | Plyo bag,carton and wooden case                      |
| Usage           | Commercial gyms,gym centers,home fitness             |

## Power rack features

- 1.Vertical support columns: 75mm x 75mm or 60 x 60mm
- 2.Adjustable grip height in 300mm to 1720 mm range.
- 3.Additional reinforcement with steel plates in the 4 main nodes of power cage
- 4.Knurled Multi-Grip Chin Up Bar: 102cm width
- 5. Environmentally friendly powder coating

## Main tube:80\*80\*3.0mm

**Product Description** 

Shandong Liaocheng Zhongxing Fitness Equipment Co., Ltd. is a professional manufacturer and global exporter specializing in steel jpie and many kinds of rig & racks manufacture and exportation. Our company has been engaged in export business for more than 12 years. We can provide all kinds of steel pipe and the racks used in commercial gym, such as rig&racks, power racks, squat racks, GHD machine, weightlifting gym bench, fitness dog sled, and storage racks.