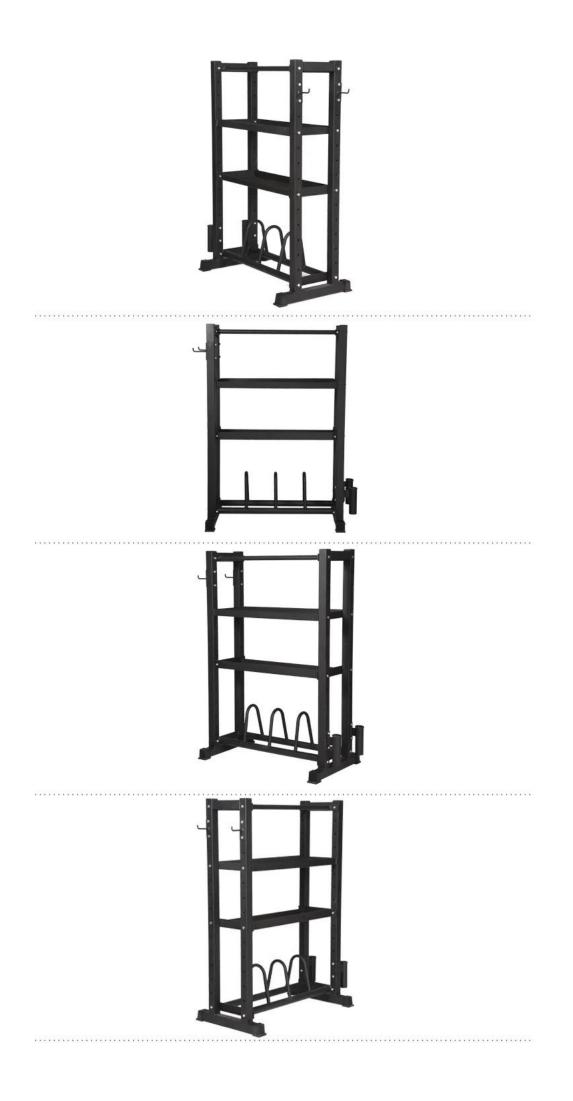

## Weight:70kg Main tube:50\*50\*2.5mm

handlebars kettlebell Weight plate

Barbell Bar Elastic belt Wall ball