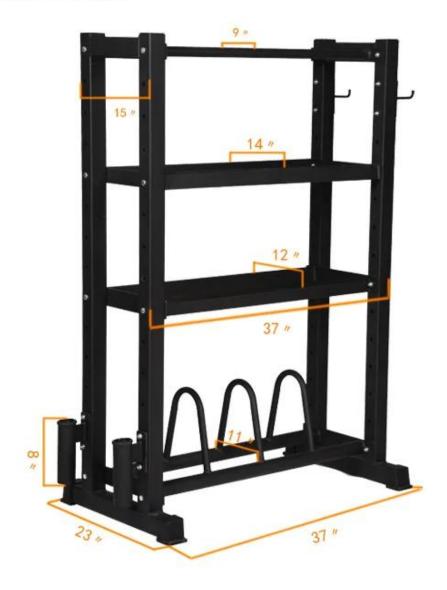

## Weight:70kg Main tube:50\*50\*2.5mm

handlebars kettlebell Weight plate

Barbell Bar Elastic belt Wall ball