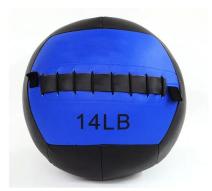

## Weight:70kg Main tube:50\*50\*2.5mm

handlebars kettlebell Weight plate

Barbell Bar Elastic belt Wall ball