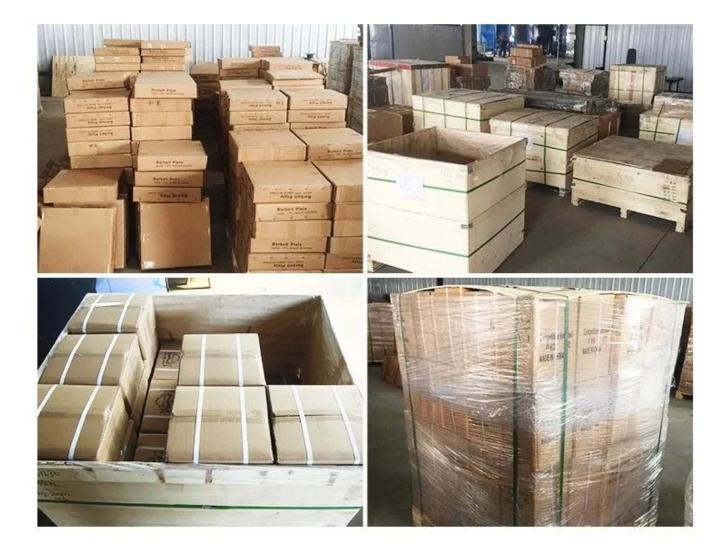

## Packing & Delivery

- 1. For small gym equipment, each in a PP bag and many in a cardboard box.
- 2. Independent packaging is for heavy products, every 600-800 kg is in a plywood case.