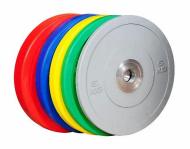

## Weight:70kg Main tube:50\*50\*2.5mm

handlebars kettlebell Weight plate

Barbell Bar Elastic belt Wall ball