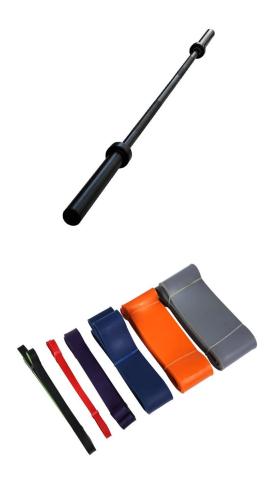

## Weight:70kg Main tube:50\*50\*2.5mm

handlebars kettlebell Weight plate

Barbell Bar Elastic belt Wall ball