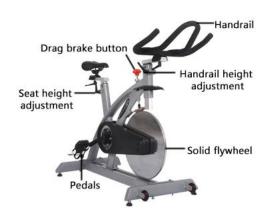

# Products Show

## NO. I

High strength solid steel, safe and stable, better user experience

NO.2

Solid fine steel flywheel has high stability, gentle inertia and higher quality

### NO.3

Multi-position sanding non-slip handle, PVC non-slip, comfortable and even grip, improve the sense of sports experience

### NO.4

The foot pedal of anti-skid design, grain buffer, safety factor is raised, can rest assured to use

Name: spinning

Maximum:150kg

The flywheel weight:22kg

Net weight:59kg

**Gross Weight:65kg** 

Finished size: 120cm\*62cm\*140cm

Regulation Equipment: It can be adjusted horizontally and vertically