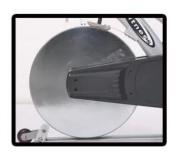

## NO. I

High strength solid steel, safe and stable, better user experience

NO.2

Solid fine steel flywheel has high stability, gentle inertia and higher quality