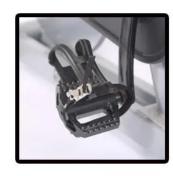

### NO.4

The foot pedal of anti-skid design, grain buffer, safety factor is raised, can rest assured to use

Name: spinning

Maximum:150kg

The flywheel weight:22kg

Net weight:59kg

**Gross Weight:65kg** 

Finished size: 120cm\*62cm\*140cm