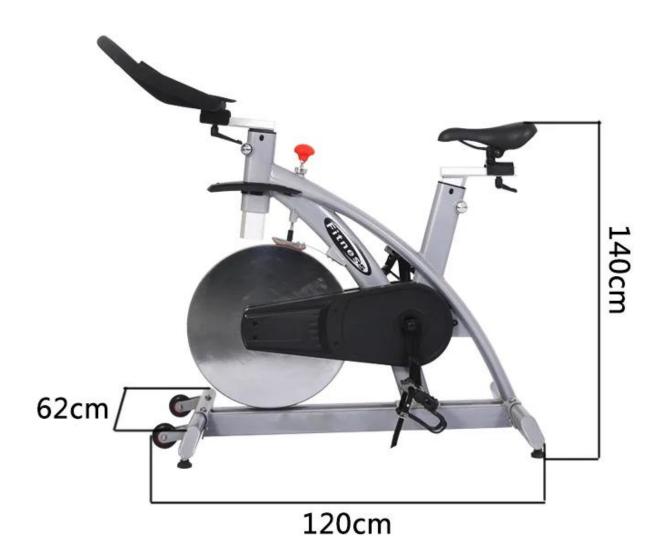

### NO.4

The foot pedal of anti-skid design, grain buffer, safety factor is raised, can rest assured to use

Name: spinning

Maximum:150kg

The flywheel weight:22kg

Net weight:59kg

**Gross Weight:65kg** 

Finished size: 120cm\*62cm\*140cm

Regulation Equipment: It can be adjusted horizontally and vertically