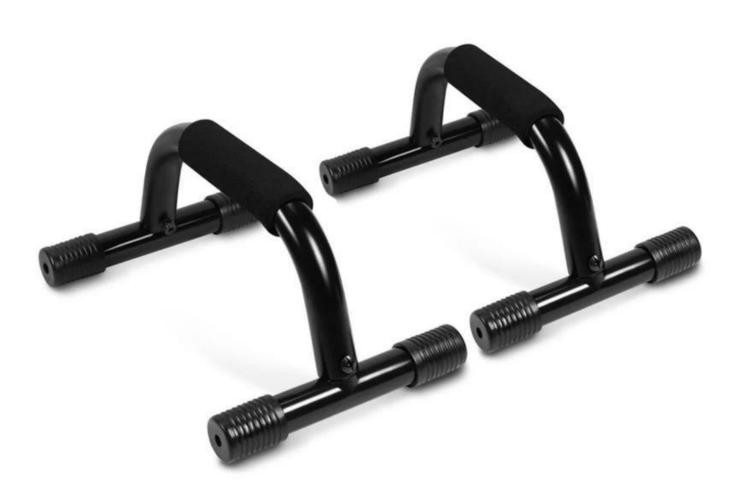

#### **Product features**

- —The angled handlebars reduces stress on wrists, Foam handle for more comfort
- —Durable construction guaranteed not to break , no matter your weight , now matter how many pushups your exercise program calls for
- —<u>The XYSFITNESS Push Up Stand</u> can be easily disassembled for travel or storage by pulling one of the two legs from the handle-no tools needed.