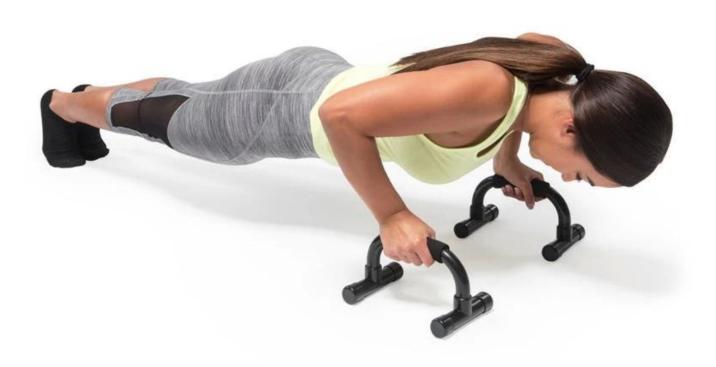

#### **Product features**

- —The angled handlebars reduces stress on wrists, Foam handle for more comfort
- —Durable construction guaranteed not to break , no matter your weight , now matter how many pushups your exercise program calls for
- —<u>The XYSFITNESS Push Up Stand</u> can be easily disassembled for travel or storage by pulling one of the two legs from the handle-no tools needed.