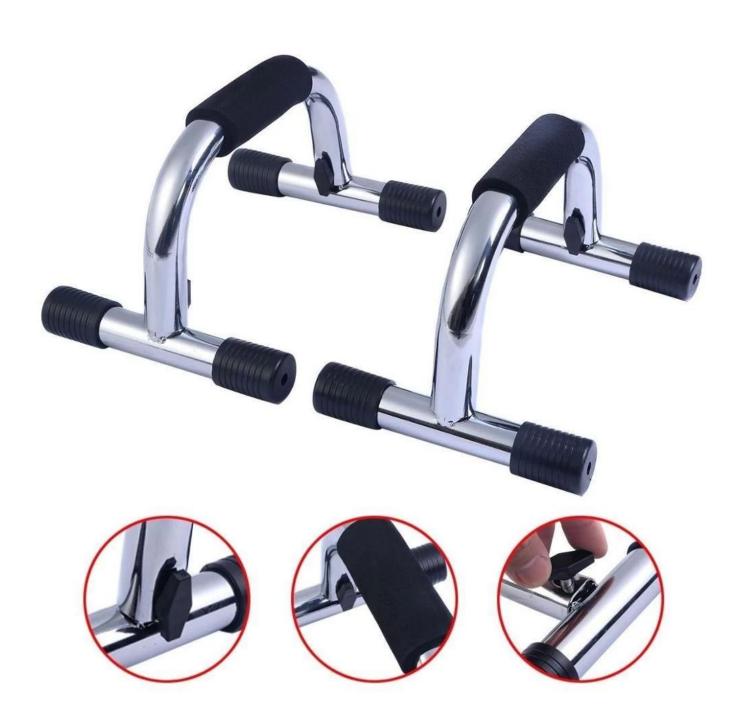

#### **Product features**

- —The angled handlebars reduces stress on wrists, Foam handle for more comfort
- —Durable construction guaranteed not to break , no matter your weight , now matter how many pushups your exercise program calls for
- —<u>The XYSFITNESS Push Up Stand</u> can be easily disassembled for travel or storage by pulling one of the two legs from the handle-no tools needed.