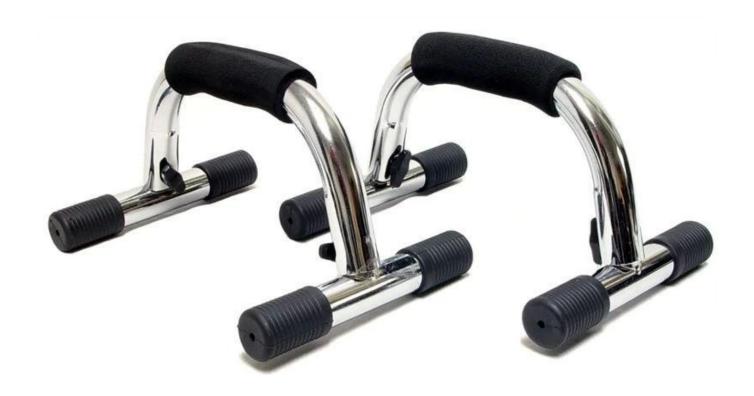

#### **Product features**

- —The angled handlebars reduces stress on wrists, Foam handle for more comfort
- —Durable construction guaranteed not to break , no matter your weight , now matter how many pushups your exercise program calls for
- —<u>The XYSFITNESS Push Up Stand</u> can be easily disassembled for travel or storage by pulling one of the two legs from the handle-no tools needed.