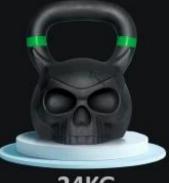

Unique skull appearance.

# SURFACE HAMMER SKULL KETTLEBELL

Hammering process Smooth Surface Better Feel

Fall prevention

Resistance to falling

Maintenance free

10KG

12KG

16KG

20KG

24KG

12KG

16KG