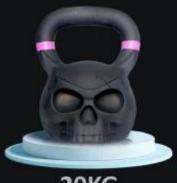

Unique skull appearance.

# SURFACE HAMMER SKULL KETTLEBELL

Hammering process Smooth Surface Better Feel

Fall prevention

Resistance to falling

Maintenance free

10KG

12KG

16KG

20KG

24KG

12KG

16KG