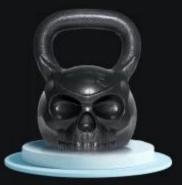

Unique skull appearance.

# SURFACE HAMMER SKULL KETTLEBELL

Hammering process Smooth Surface Better Feel

Fall prevention

Resistance to falling

Maintenance free

10KG

12KG

16KG

20KG

24KG

12KG

16KG