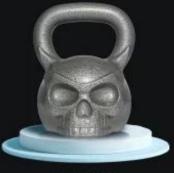

Unique skull appearance.

# SURFACE HAMMER SKULL KETTLEBELL

Hammering process Smooth Surface Better Feel

Fall prevention

Resistance to falling

Maintenance free

10KG

12KG

16KG

20KG

24KG

12KG

16KG