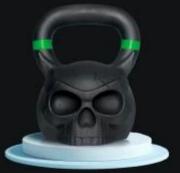

# SURFACE HAMMER SKULL KETTLEBELL

Hammering process Smooth Surface Better Feel

Fall prevention

Resistance to falling

Maintenance free

10KG

12KG

16KG

20KG

12KG

24KG

16KG