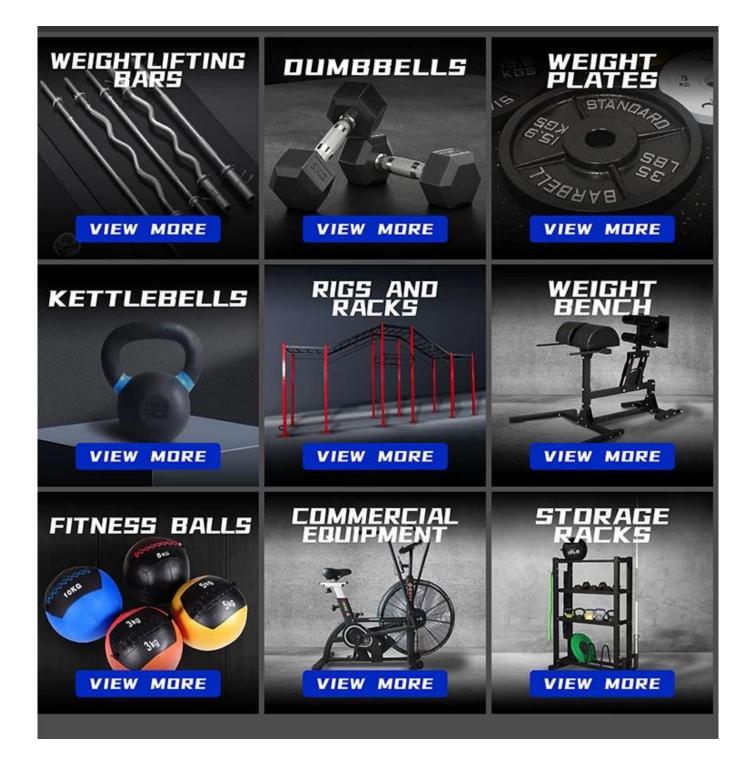

| Logo            | Customized logo                           |
| OEM Service     | Yes                                       |
| MOQ             | 3000kgs                                   |
| Packing details | Plastic bag-carton-pallet or foam package |

## **Product show**

# FROSTED SKULL KETTLEBELL

Comfortable smooth handles,

different diameter for differ-

Color coded handles, simple but fashion, recognize different size easily

Proprietary powder coating process,smooth surface,great feel,durable and dirty-proof

Unique skull appearance.

# SURFACE HAMMER SKULL KETTLEBELL







Hammering process Smooth Surface Better Feel







Fall prevention

Resistance to falling

Maintenance free



10KG



12KG



16KG



20KG



12KG



24KG



16KG

## Package:



## **Related Products**



### About Xingya

Shandong Xingya Sports Fitness Inc. is a professional exercise equipment enterprise for development, (**kettlebell cement supplier china**) production and sales of rigs,,racks,kettlebells,weight plates and cardio equipment. We have more than 12 years' experience in exporting and 20 years' in producing fitness machines.

Upon the advanced production equipment and strict quality control system, we supply customers nice quality products.

Our company always attend different kinds of fairs. We have the Canton Fair booth every year which is offered by our government.We always go to Australia, Germany, New Zealand, America and Brazil for fitness equipment fairs.

Now we have established a solid business relationship with hundreds of customers all over the words, including Nor