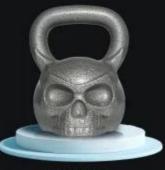

# FROSTED SKULL KETTLEBELL

Comfortable smooth handles,

different diameter for differ-

Color coded handles, simple but fashion, recognize different size easily

Proprietary powder coating process,smooth surface,great feel,durable and dirty-proof

Unique skull appearance.