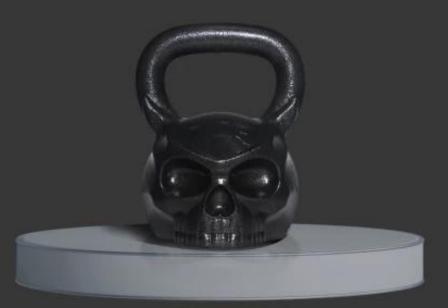

# SURFACE HAMMER SKULL KETTLEBELL

Hammering process Smooth Surface Better Feel

Fall prevention

Resistance to falling

Maintenance free

10KG

12KG

16KG