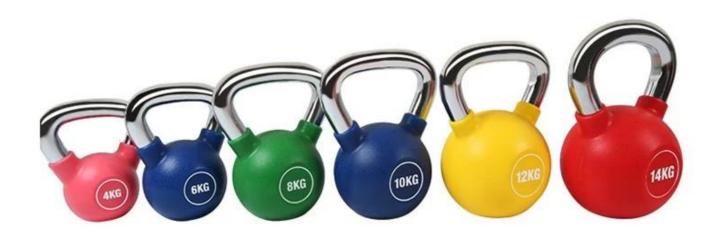

# **Product Specification:**

| Product name  | PU Kettlebell                  |
|---------------|--------------------------------|
| Size          | 2,4,6,8,1032KG                 |
| Material      | Cast Iron                      |
| Color         | Can be appointed               |
| Logo          | OEM,ODM                        |
| Packing       | Polybag & carton & wooden case |
| Delivery time | 30 days                        |
| Payment term  | T/T                            |
| Trade terms   | FOB                            |

## **Product show**











# Package:



## **Related Products**



## **About Xingya**

Shandong Xingya Sports Fitness Inc. is a professional exercise equipment enterprise for development, (**kettlebell cement supplier china**) production and sales of rigs,,racks,kettlebells,weight plates and cardio equipment. We have more than 12 years' experience in exporting and 20 years' in producing fitness machines.

Upon the advanced production equipment and strict quality control system, we supply customers nice

quality products.

Our company always attend different kinds of fairs. We have the Canton Fair booth every year which is offered by our government. We always go to Australia, Germany, New Zealand, America and Brazil for fitness equipment fairs.

Now we have established a solid business relationship with hundr