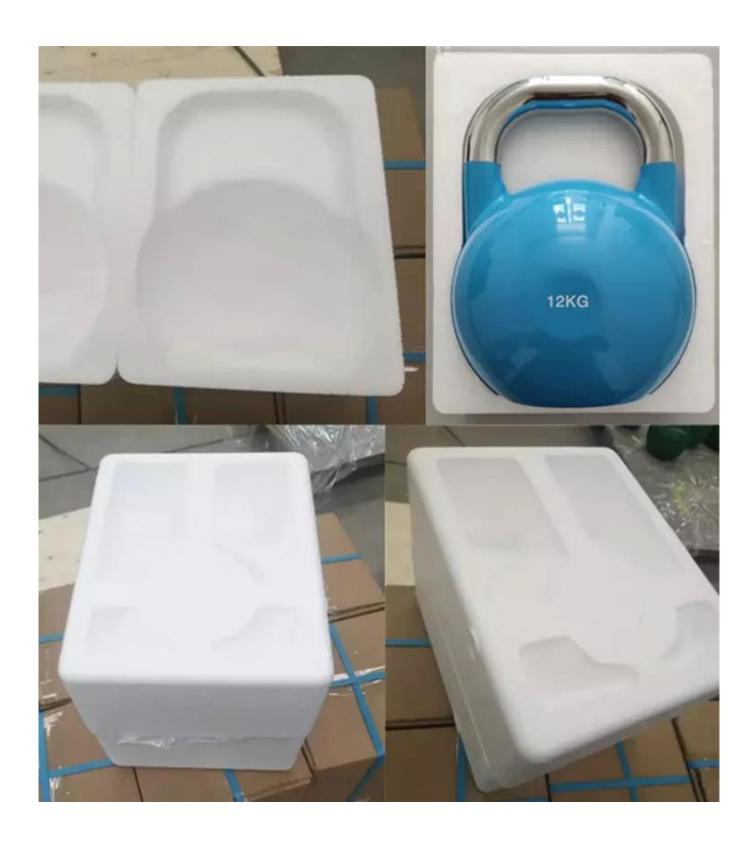

# **Product Specification:**

| Product name  | PU Kettlebell                  |
|---------------|--------------------------------|
| Size          | 2,4,6,8,1032KG                 |
| Material      | Cast Iron                      |
| Color         | Can be appointed               |
| Logo          | OEM,ODM                        |
| Packing       | Polybag & carton & wooden case |
| Delivery time | 30 days                        |
| Payment term  | T/T                            |
| Trade terms   | FOB                            |

## **Product show**











# Package:



## **Related Products**



## **About Xingya**

Shandong Xingya Sports Fitness Inc. is a professional exercise equipment enterprise for development, (**kettlebell cement supplier china**) production and sales of rigs,,racks,kettlebells,weight plates and cardio equipment. We have more than 12 years' experience in exporting and 20 years' in producing fitness machines.

Upon the advanced production equipment and strict quality control system, we supply customers nice

quality products.

Our company always attend different kinds of fairs. We have the Canton Fair booth every year which is offered by our government. We always go to Australia, Germany, New Zealand, America and Brazil for fitness equipment fairs.

Now we have established a solid business relationship with hundreds of customers a