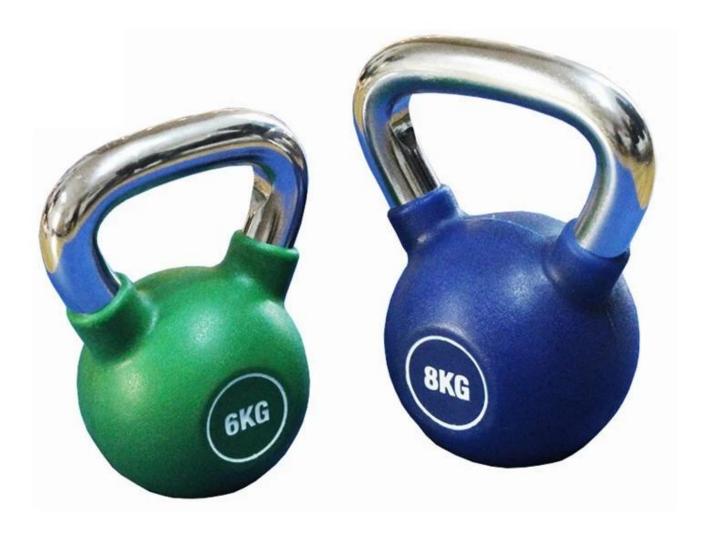

# **Product Specification:**

| Product name  | PU Kettlebell                  |
|---------------|--------------------------------|
| Size          | 2,4,6,8,1032KG                 |
| Material      | Cast Iron                      |
| Color         | Can be appointed               |
| Logo          | OEM,ODM                        |
| Packing       | Polybag & carton & wooden case |
| Delivery time | 30 days                        |
| Payment term  | T/T                            |
| Trade terms   | FOB                            |

## **Product show**











# Package:



## **Related Products**



## **About Xingya**

Shandong Xingya Sports Fitness Inc. is a professional exercise equipment enterprise for development, (**kettlebell cement supplier china**) production and sales of rigs,,racks,kettlebells,weight plates and cardio equipment. We have more than 12 years' experience in exporting and 20 years' in producing fitness machines.

Upon the advanced production equipment and strict quality control system, we supply customers nice

quality products.

Our company always attend different kinds of fairs. We have the Canton Fair booth every year which is offered by our government. We always go to Australia, Germany, New Zealand, America and Brazil for fitness equipment fairs.

Now we have established a solid business relationship with hundreds