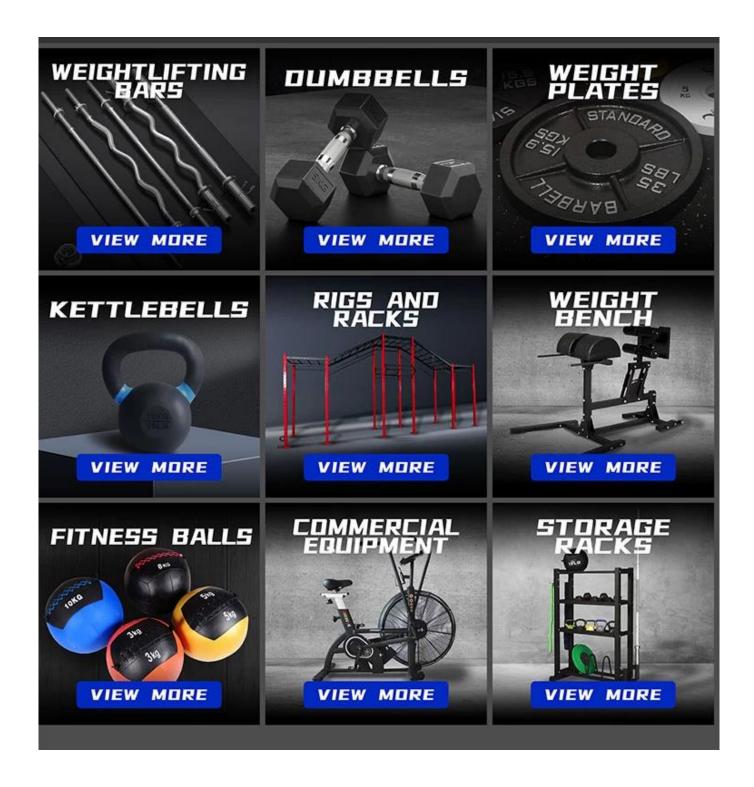

# **Product Specification:**

| Product name  | PU Kettlebell                  |
|---------------|--------------------------------|
| Size          | 2,4,6,8,1032KG                 |
| Material      | Cast Iron                      |
| Color         | Can be appointed               |
| Logo          | OEM,ODM                        |
| Packing       | Polybag & carton & wooden case |
| Delivery time | 30 days                        |
| Payment term  | T/T                            |
| Trade terms   | FOB                            |

## **Product show**











# Package:



## **Related Products**



## **About Xingya**

Shandong Xingya Sports Fitness Inc. is a professional exercise equipment enterprise for development, (**kettlebell cement supplier china**) production and sales of rigs,,racks,kettlebells,weight plates and cardio equipment. We have more than 12 years' experience in exporting and 20 years' in producing fitness machines.

Upon the advanced production equipment and strict quality control system, we supply customers nice

quality products.

Our company always attend different kinds of fairs. We have the Canton Fair booth every year which is offered by our government. We always go to Australia, Germany, New Zealand, America and Brazil for fitness equipment fairs.

Now we have established a solid business relationship with hundreds of customers all over the words, includin