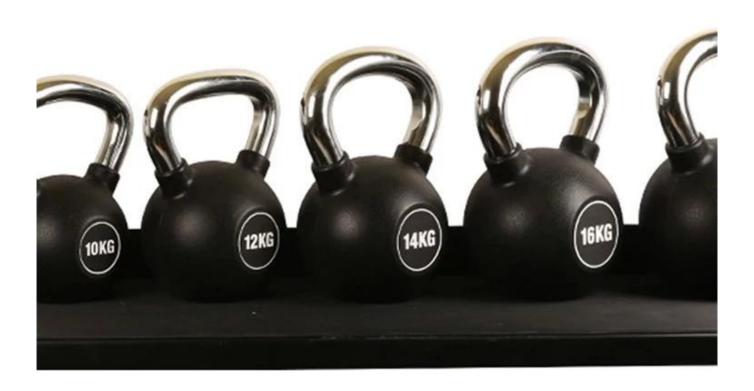

# **Product Specification:**

| Product name  | PU Kettlebell                  |
|---------------|--------------------------------|
| Size          | 2,4,6,8,1032KG                 |
| Material      | Cast Iron                      |
| Color         | Can be appointed               |
| Logo          | OEM,ODM                        |
| Packing       | Polybag & carton & wooden case |
| Delivery time | 30 days                        |
| Payment term  | T/T                            |
| Trade terms   | FOB                            |

## **Product show**











# Package:



## **Related Products**



## **About Xingya**

Shandong Xingya Sports Fitness Inc. is a professional exercise equipment enterprise for development, (**kettlebell cement supplier china**) production and sales of rigs,,racks,kettlebells,weight plates and cardio equipment. We have more than 12 years' experience in exporting and 20 years' in producing fitness machines.

Upon the advanced production equipment and strict quality control system, we supply customers nice

quality products.

Our company always attend different kinds of fairs. We have the Canton Fair booth every year which is offered by our government. We always go to Australia, Germany, New Zealand, America and Brazil for fitness equipment fairs.

Now we have established a solid business relationship with h