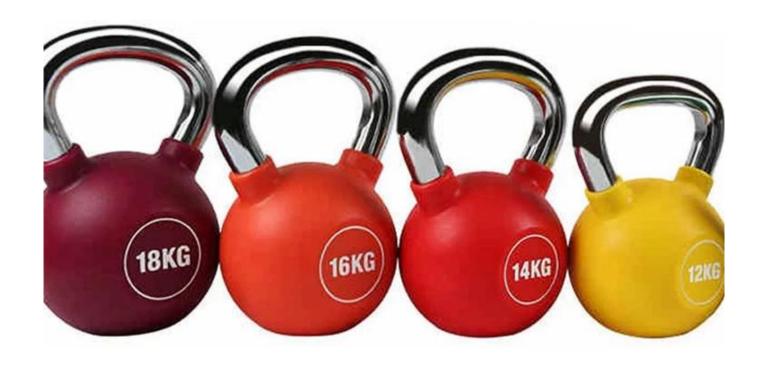

# **Product Specification:**

| Product name  | PU Kettlebell                  |
|---------------|--------------------------------|
| Size          | 2,4,6,8,1032KG                 |
| Material      | Cast Iron                      |
| Color         | Can be appointed               |
| Logo          | OEM,ODM                        |
| Packing       | Polybag & carton & wooden case |
| Delivery time | 30 days                        |
| Payment term  | T/T                            |
| Trade terms   | FOB                            |

## **Product show**











# Package:



## **Related Products**



## **About Xingya**

Shandong Xingya Sports Fitness Inc. is a professional exercise equipment enterprise for development, (**kettlebell cement supplier china**) production and sales of rigs,,racks,kettlebells,weight plates and cardio equipment. We have more than 12 years' experience in exporting and 20 years' in producing fitness machines.

Upon the advanced production equipment and strict quality control system, we supply customers nice

quality products.

Our company always attend different kinds of fairs. We have the Canton Fair booth every year which is offered by our government. We always go to Australia, Germany, New Zealand, America and Brazil for fitness equipment fairs.

Now we have established a solid business relationship with hun