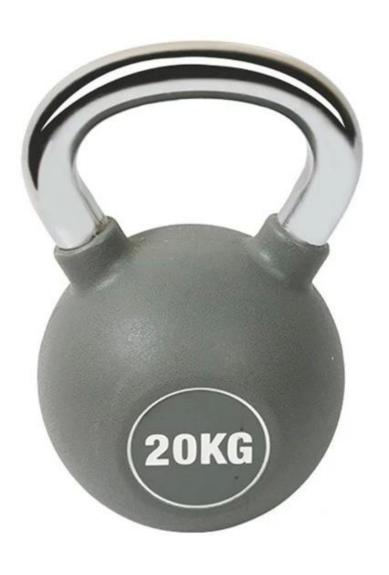

# **Product Specification:**

| Product name  | PU Kettlebell                  |
|---------------|--------------------------------|
| Size          | 2,4,6,8,1032KG                 |
| Material      | Cast Iron                      |
| Color         | Can be appointed               |
| Logo          | OEM,ODM                        |
| Packing       | Polybag & carton & wooden case |
| Delivery time | 30 days                        |
| Payment term  | T/T                            |
| Trade terms   | FOB                            |

## **Product show**











# Package:



## **Related Products**



## **About Xingya**

Shandong Xingya Sports Fitness Inc. is a professional exercise equipment enterprise for development, (**kettlebell cement supplier china**) production and sales of rigs,,racks,kettlebells,weight plates and cardio equipment. We have more than 12 years' experience in exporting and 20 years' in producing fitness machines.

Upon the advanced production equipment and strict quality control system, we supply customers nice

quality products.

Our company always attend different kinds of fairs. We have the Canton Fair booth every year which is offered by our government. We always go to Australia, Germany, New Zealand, America and Brazil for fitness equipment fairs.

Now we have established a solid business relationship with hundred