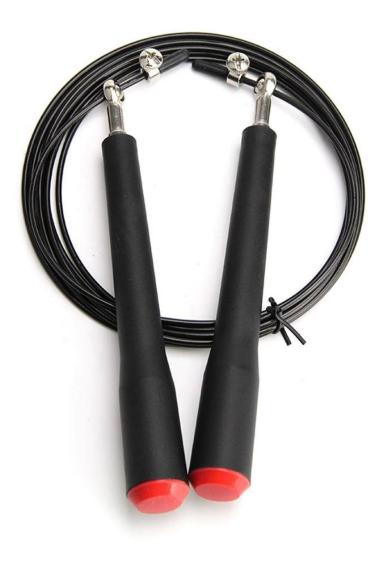

## Product Description

H o t S a l e O E M P n m pd FR 0 p ≹N Sa pn е e d J u m p R 0 р е s t a М a t е \$ \$ a t e l 5MpOcos OAM Sept deCustomi ŁegonHandle Black/Red/Yellow/BCubebSilveryOrCustomized

| L<br>/           |  |
|------------------|--|
| С                |  |
| ,<br>T           |  |
| /<br>T           |  |
| ,<br>W           |  |
| e                |  |
| e<br>s<br>t<br>e |  |
| е                |  |
| r                |  |
| n<br>U           |  |
| n<br>a           |  |
| ñ<br>a<br>l<br>v |  |
| o<br>m<br>n<br>e |  |
| 'n               |  |
| ŧ                |  |
| Y<br>Y           |  |
| ğ                |  |
| ĥ                |  |
| ,                |  |
| T<br>r           |  |
| r<br>a           |  |
| d                |  |
| e<br>A           |  |
| s                |  |
| S                |  |
| u<br>r           |  |
| a                |  |
| n<br>C           |  |
| e                |  |
| -                |  |