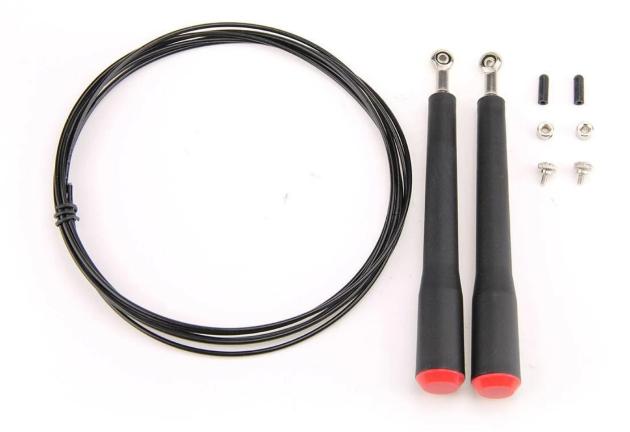

## Product Description

H o t S a l e O E M P n m pd FR 0 p ≹N Sa pn е e d J u m p R 0 р е s t a М a t е \$ \$ a t e l 5MpOcos OAM Sept deCustomi ŁegonHandle Black/Red/Yellow/BCubebSilveryOrCustomized

| L<br>/           |  |
|------------------|--|
| С                |  |
| ,<br>T           |  |
| /<br>T           |  |
| ,<br>W           |  |
| e                |  |
| e<br>s<br>t<br>e |  |
| е                |  |
| r                |  |
| n<br>U           |  |
| n<br>a           |  |
| ñ<br>a<br>l<br>v |  |
| o<br>m<br>n<br>e |  |
| 'n               |  |
| ŧ                |  |
| Y<br>Y           |  |
| ğ                |  |
| ĥ                |  |
| ,                |  |
| T<br>r           |  |
| r<br>a           |  |
| d                |  |
| e<br>A           |  |
| s                |  |
| S                |  |
| u<br>r           |  |
| a                |  |
| n<br>C           |  |
| e                |  |
| -                |  |