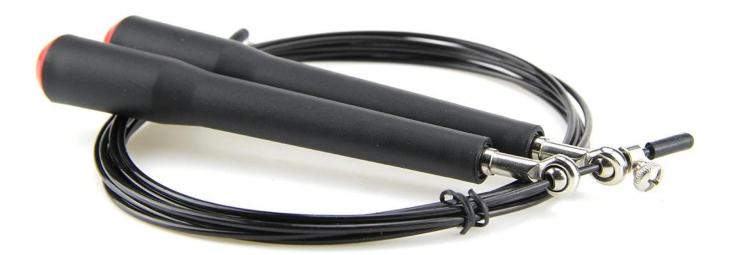

## Product Description

H o t S a l e O E M P n m pd FR 0 p ≹N Sa pn е e d J u m p R 0 р е s t a М a t е \$ \$ a t e l 5MpOcos OAM Sept deCustomi ŁegonHandle Black/Red/Yellow/BCubebSilveryOrCustomized

| L<br>/           |  |
|------------------|--|
| С                |  |
| ,<br>T           |  |
| /<br>T           |  |
| ,<br>W           |  |
| e                |  |
| e<br>s<br>t<br>e |  |
| е                |  |
| r                |  |
| n<br>U           |  |
| n<br>a           |  |
| ñ<br>a<br>l<br>v |  |
| o<br>m<br>n<br>e |  |
| 'n               |  |
| ŧ                |  |
| Y<br>Y           |  |
| ğ                |  |
| ĥ                |  |
| ,                |  |
| T<br>r           |  |
| r<br>a           |  |
| d                |  |
| e<br>A           |  |
| s                |  |
| S                |  |
| u<br>r           |  |
| a                |  |
| n<br>C           |  |
| e                |  |
| -                |  |