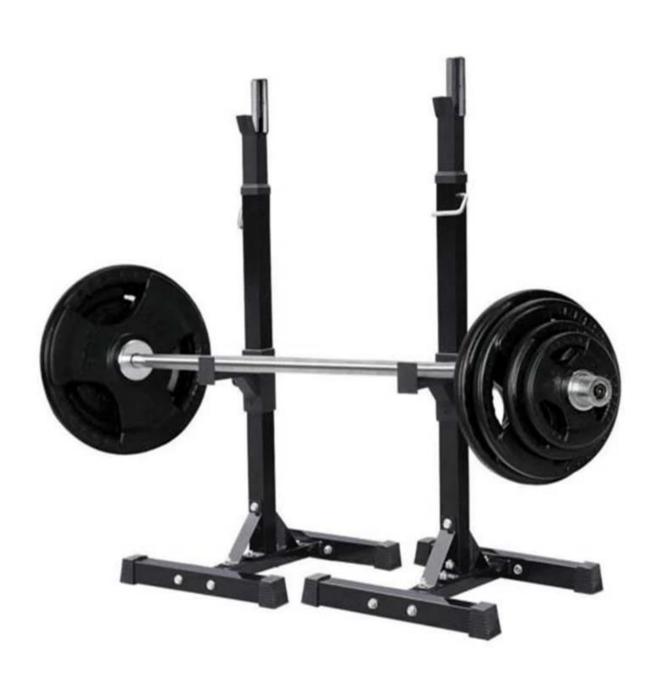

### **Product Features**

- 1. Maximum weight: 400 lbs.
- 2. Range of 44" To 70" Accommodates Bench Press.
- 3. Rubber end caps that protect your floor from scratching.

### **Product Instruction**

- 1. It is ideal for home , gym use . H frame bases ensures the balance and stability , and digital Images are as accurate as possible .
- 2. There are different Colors you can choose, also can adds character and Authenticity to those items according to your need.
- 3.We are the manufacturer, so you know you are getting the best prices available.