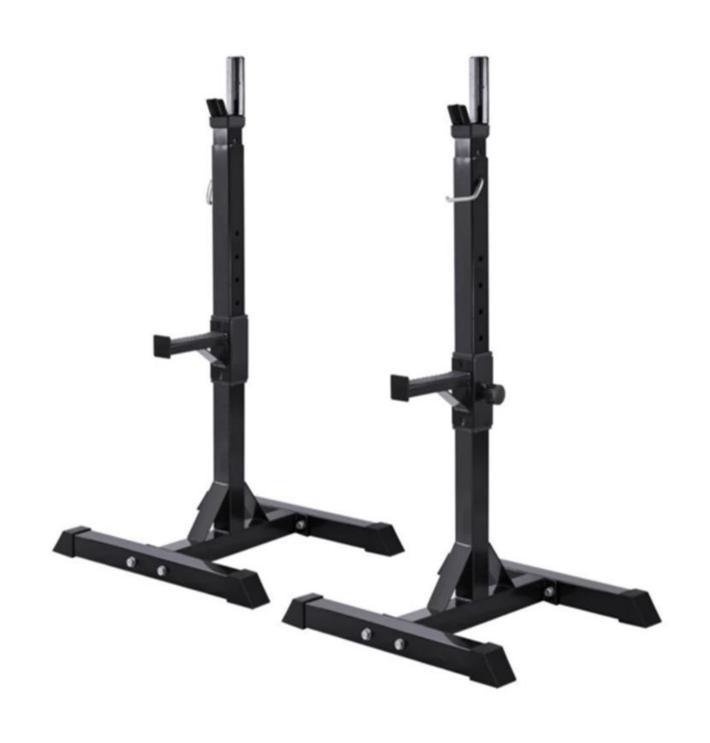

### **Product Features**

- 1. Maximum weight: 400 lbs.
- 2. Range of 44" To 70" Accommodates Bench Press.
- 3. Rubber end caps that protect your floor from scratching.

### **Product Instruction**

- 1. It is ideal for home , gym use . H frame bases ensures the balance and stability , and digital Images are as accurate as possible .
- 2. There are different Colors you can choose, also can adds character and Authenticity to those items according to your need.
- 3.We are the manufacturer, so you know you are getting the best prices available.