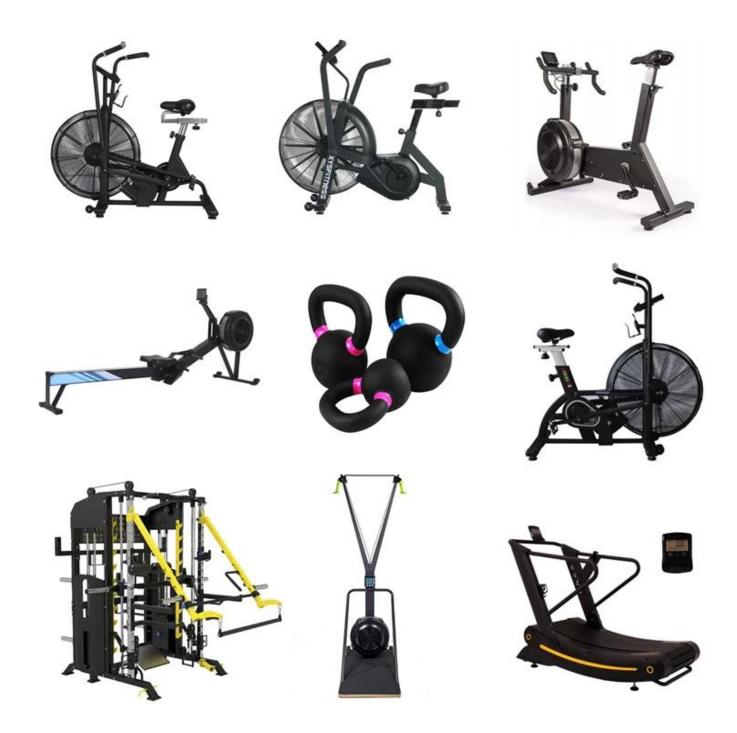

## **EXHIBITION**

**Product Name** 

<u>China powder coated kettlebell</u> factory gym kettlebell skull monster kettlebell

| Material | Iron steel,powder coated  |
|----------|---------------------------|
| Size     | 10/12/16/20/24kg          |
| Package  | Foam,carton,wooden pllate |
| LOGO     | Customised LOGO           |

XINGYA HOT SALE