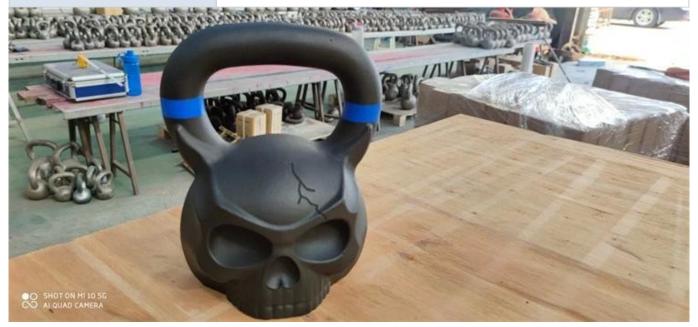

## **EXHIBITION**

**Product Name** 

<u>China powder coated kettlebell</u> factory gym kettlebell skull monster kettlebell

| Material | Iron steel,powder coated  |
|----------|---------------------------|
| Size     | 10/12/16/20/24kg          |
| Package  | Foam,carton,wooden pllate |
| LOGO     | Customised LOGO           |