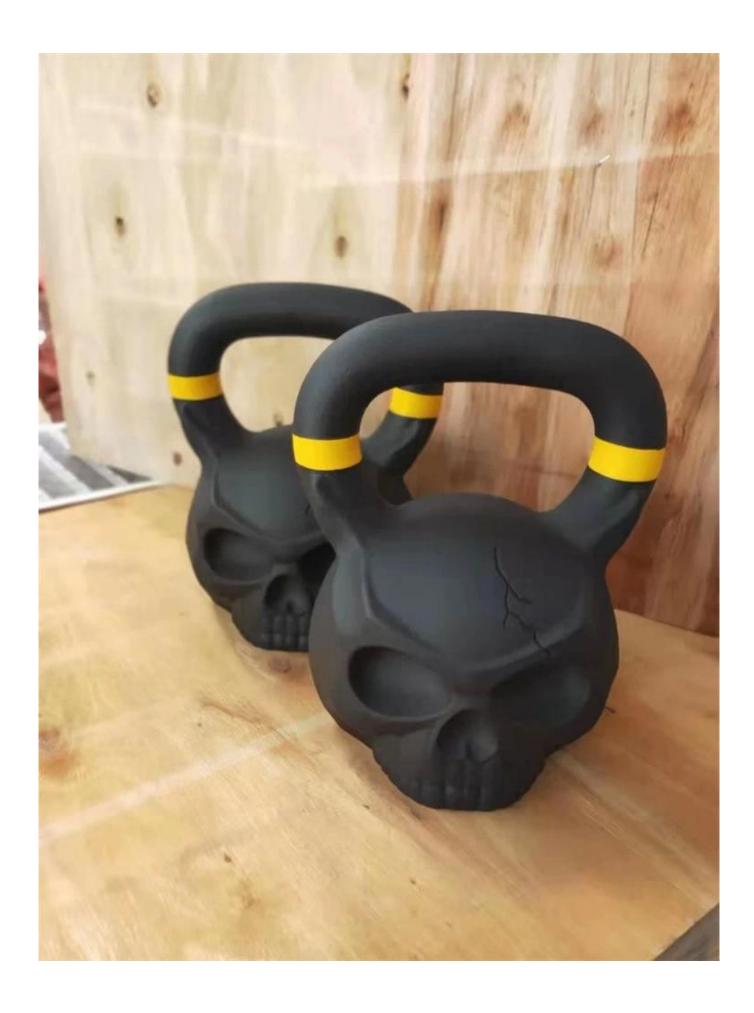

## **EXHIBITION**

**Product Name** 

<u>China powder coated kettlebell</u> factory gym kettlebell skull monster kettlebell

| Material | Iron steel,powder coated  |
|----------|---------------------------|
| Size     | 10/12/16/20/24kg          |
| Package  | Foam,carton,wooden pllate |
| LOGO     | Customised LOGO           |