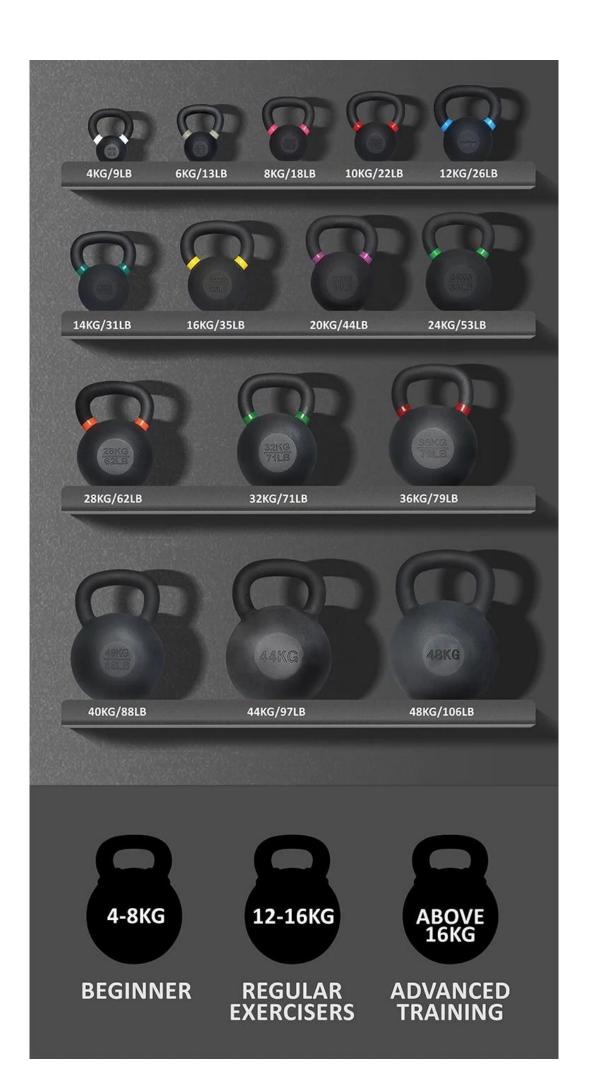

# **Product Specification:**

| Product Name    | Powder coated kettlebell              |
|-----------------|---------------------------------------|
| Material        | Cast iron                             |
| Color           | Black with color ring                 |
| Logo            | Customized logo                       |
| OEM Service     | Yes                                   |
| MOQ             | 3000kgs                               |
| Packing details | Plastic bag-carton-pallet or wood box |

## **Product show**



# **High Quality Control**

Quality Equipment Enjoys Healthy Exercise





Powder coated surface



Color coded handles



Powder coated surface



Customized LOGO



# Package:





## **Related Products**



## **About Xingya**

Shandong Xingya Sports Fitness Inc. is a professional exercise equipment enterprise for development, production and sales of rigs,,racks,kettlebells,weight plates and cardio equipment.(kettlebell cement supplier china)We have more than 12 years' experience in exporting and 20 years' in producing fitness machines.

Upon the advanced production equipment and strict quality control system,we supply customers nice quality products.

Our company always attend different kinds of fairs. We have the Canton Fair booth every year which is offered by our government. We always go to Australia, Germany, New Zealand, America and Brazil for fitness equipment fairs.

Now we have established a solid business relationship with hundreds of cus