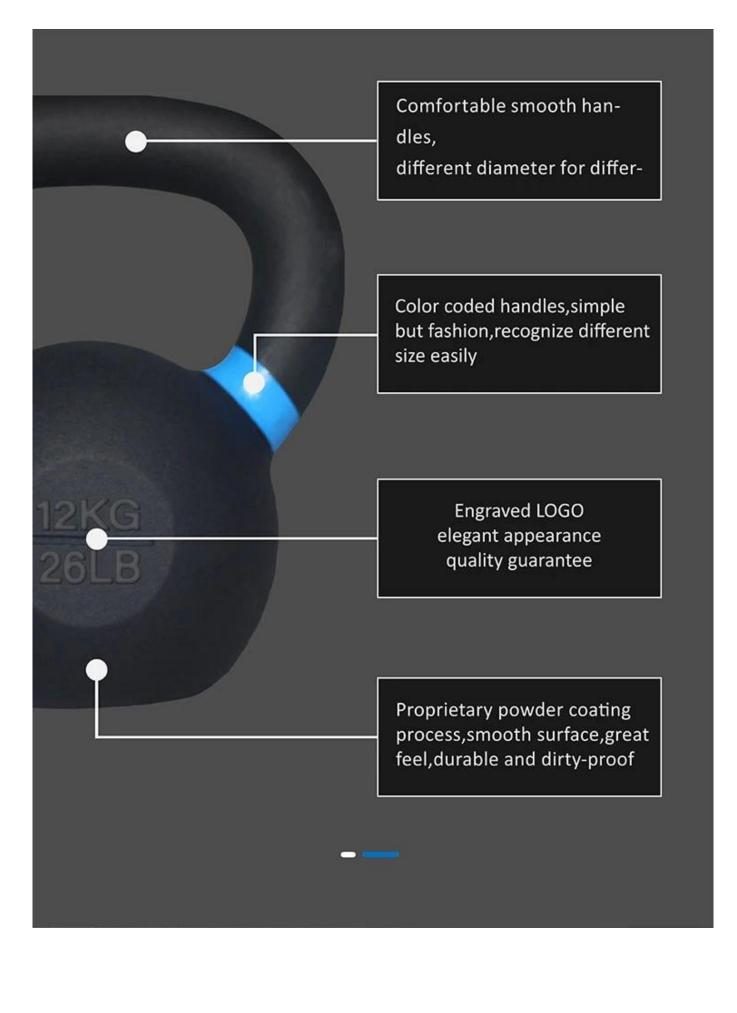

# **High Quality Control**

Quality Equipment Enjoys Healthy Exercise

Powder coated surface

Color coded handles

Powder coated surface

Customized LOGO