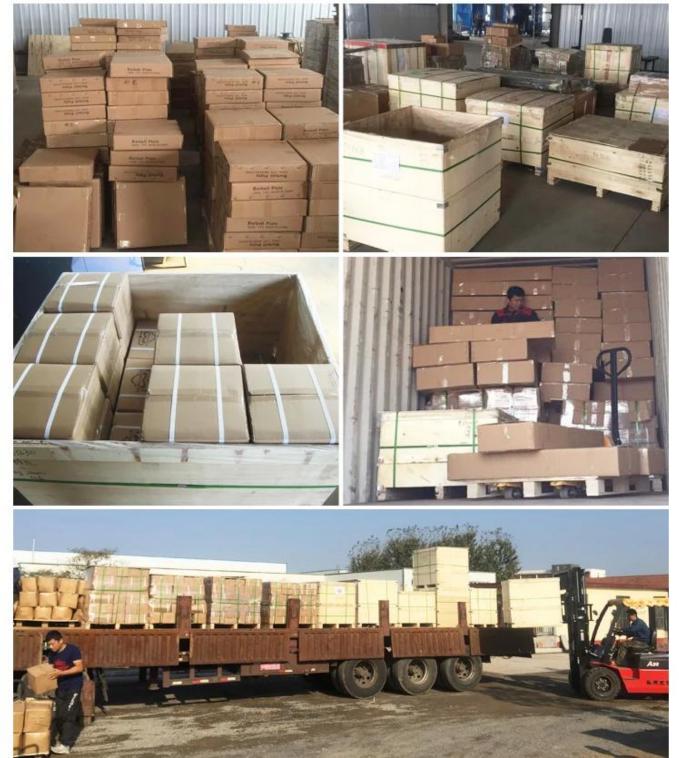

#### Packaging & Shipping

Independent packing, each 600-800kg in a plywood case, Delivery time: 25-30days after received advance payment