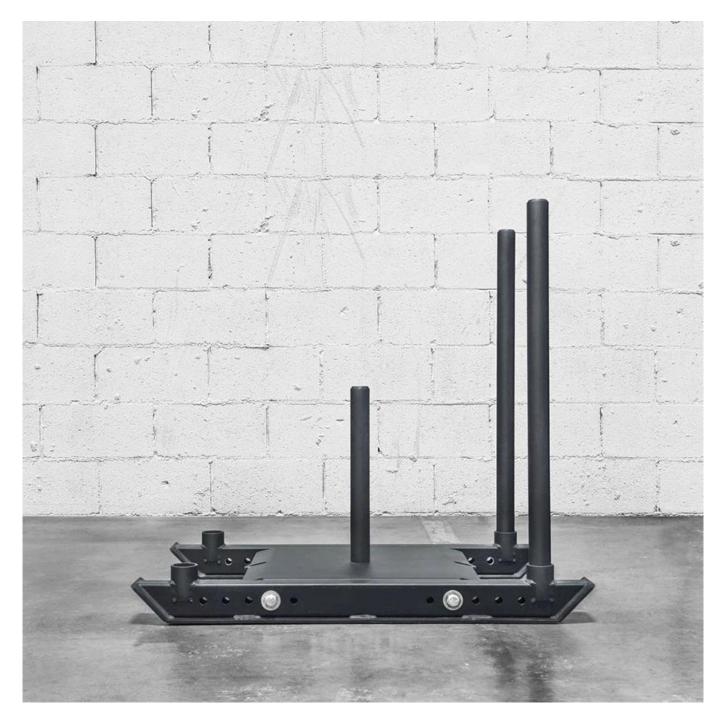

## Power training gym sled

| Material                 | Steel tube                      |
|--------------------------|---------------------------------|
| MOQ                      | 100PCS                          |
| LOGO                     | Customized logo                 |
| Sample time              | Within 7 days                   |
| rig manuacturer          | YES                             |
| Regular Product Features | 37kg                            |
| Specification            | According to Customers Requests |
| Payment                  | L/C T/T and others              |

# Gym dog sled

**More Products** 