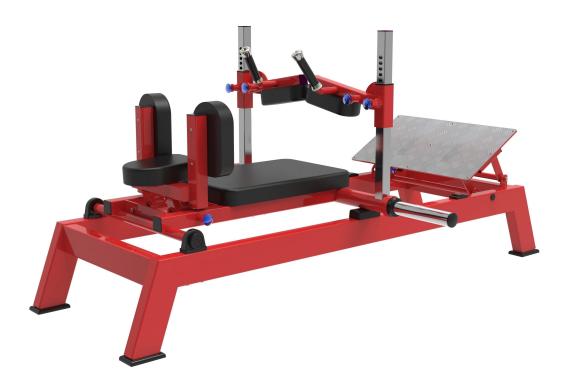

# **Product Description**

• Hip trainer, buttock exercises, fitness equipment, strength training, glute workout