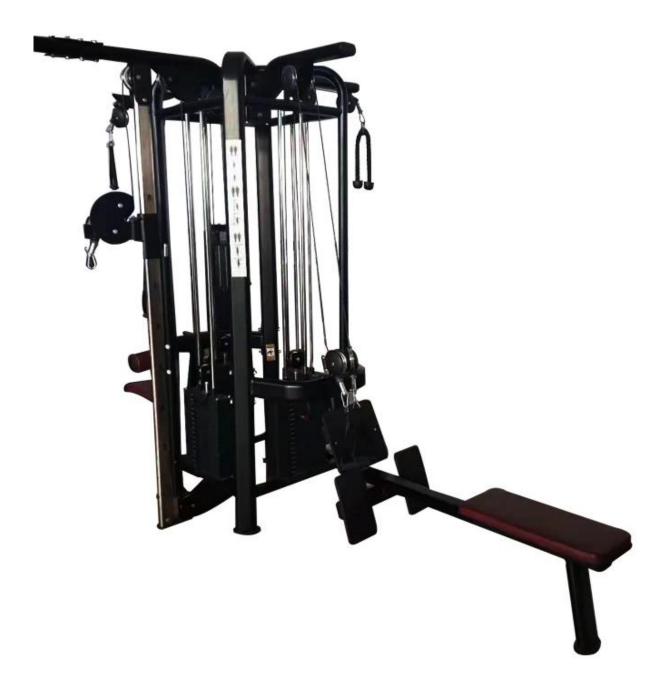

| Product Name   | Four Station Multi-Jungle                     | Five Station Multi-Jungle | Eight Station Multi-Jungle |
|----------------|-----------------------------------------------|---------------------------|----------------------------|
| Machine Weight | 580kg                                         | 770kg                     | 1185kg                     |
| Size           | 3400*1850*2400mm                              | 4730*3400*2400mm          | 5250*3400*2400mm           |
| Material       | Q195 steel tube                               |                           |                            |
| Color          | Red, white, blue, black, orange or customized |                           |                            |
| Function       | Bodybuilding                                  |                           |                            |
| Logo           | customer's or no logo                         |                           |                            |
| MOQ            | 1 sets                                        |                           |                            |
| Supply Ability | 100 sets / month                              |                           |                            |
| Payment        | Т/Т                                           |                           |                            |
| Delivery Date  | 25 days after receiving 50% payment           |                           |                            |
| Packing        | Plywood boxes                                 |                           |                            |