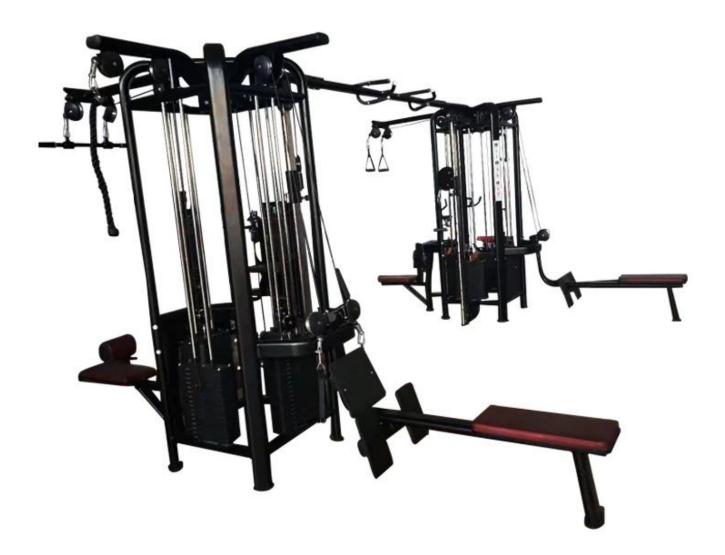

| Product Name   | Four Station Multi-Jungle                     | Five Station Multi-Jungle | Eight Station Multi-Jungle |
|----------------|-----------------------------------------------|---------------------------|----------------------------|
| Machine Weight | 580kg                                         | 770kg                     | 1185kg                     |
| Size           | 3400*1850*2400mm                              | 4730*3400*2400mm          | 5250*3400*2400mm           |
| Material       | Q195 steel tube                               |                           |                            |
| Color          | Red, white, blue, black, orange or customized |                           |                            |
| Function       | Bodybuilding                                  |                           |                            |
| Logo           | customer's or no logo                         |                           |                            |
| MOQ            | 1 sets                                        |                           |                            |
| Supply Ability | 100 sets / month                              |                           |                            |
| Payment        | Т/Т                                           |                           |                            |
| Delivery Date  | 25 days after receiving 50% payment           |                           |                            |
| Packing        | Plywood boxes                                 |                           |                            |