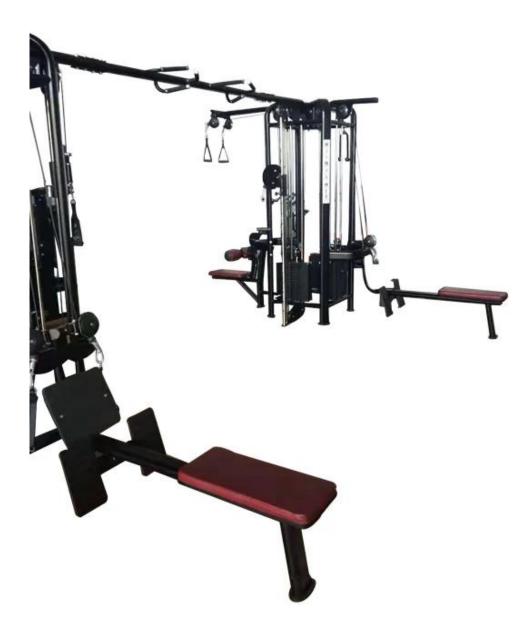

| Product Name   | Four Station Multi-Jungle                     | Five Station Multi-Jungle | Eight Station Multi-Jungle |
|----------------|-----------------------------------------------|---------------------------|----------------------------|
| Machine Weight | 580kg                                         | 770kg                     | 1185kg                     |
| Size           | 3400*1850*2400mm                              | 4730*3400*2400mm          | 5250*3400*2400mm           |
| Material       | Q195 steel tube                               |                           |                            |
| Color          | Red, white, blue, black, orange or customized |                           |                            |
| Function       | Bodybuilding                                  |                           |                            |
| Logo           | customer's or no logo                         |                           |                            |
| MOQ            | 1 sets                                        |                           |                            |
| Supply Ability | 100 sets / month                              |                           |                            |
| Payment        | Т/Т                                           |                           |                            |
| Delivery Date  | 25 days after receiving 50% payment           |                           |                            |
| Packing        | Plywood boxes                                 |                           |                            |