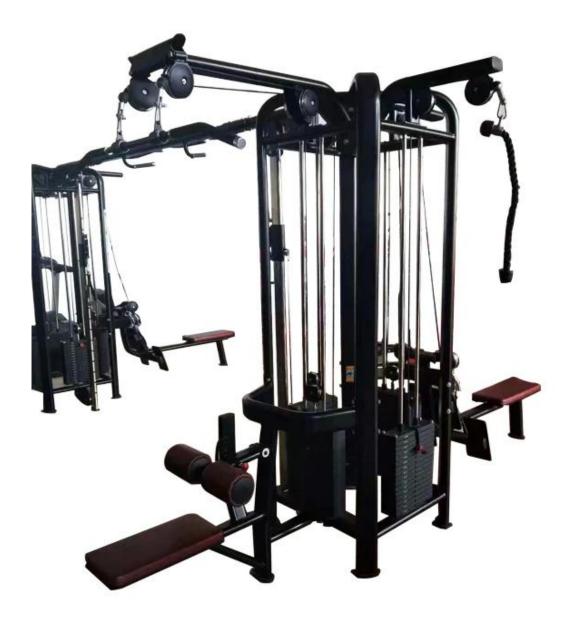

| Product Name   | Four Station Multi-Jungle                     | Five Station Multi-Jungle | Eight Station Multi-Jungle |
|----------------|-----------------------------------------------|---------------------------|----------------------------|
| Machine Weight | 580kg                                         | 770kg                     | 1185kg                     |
| Size           | 3400*1850*2400mm                              | 4730*3400*2400mm          | 5250*3400*2400mm           |
| Material       | Q195 steel tube                               |                           |                            |
| Color          | Red, white, blue, black, orange or customized |                           |                            |
| Function       | Bodybuilding                                  |                           |                            |
| Logo           | customer's or no logo                         |                           |                            |
| MOQ            | 1 sets                                        |                           |                            |
| Supply Ability | 100 sets / month                              |                           |                            |
| Payment        | Т/Т                                           |                           |                            |
| Delivery Date  | 25 days after receiving 50% payment           |                           |                            |
| Packing        | Plywood boxes                                 |                           |                            |