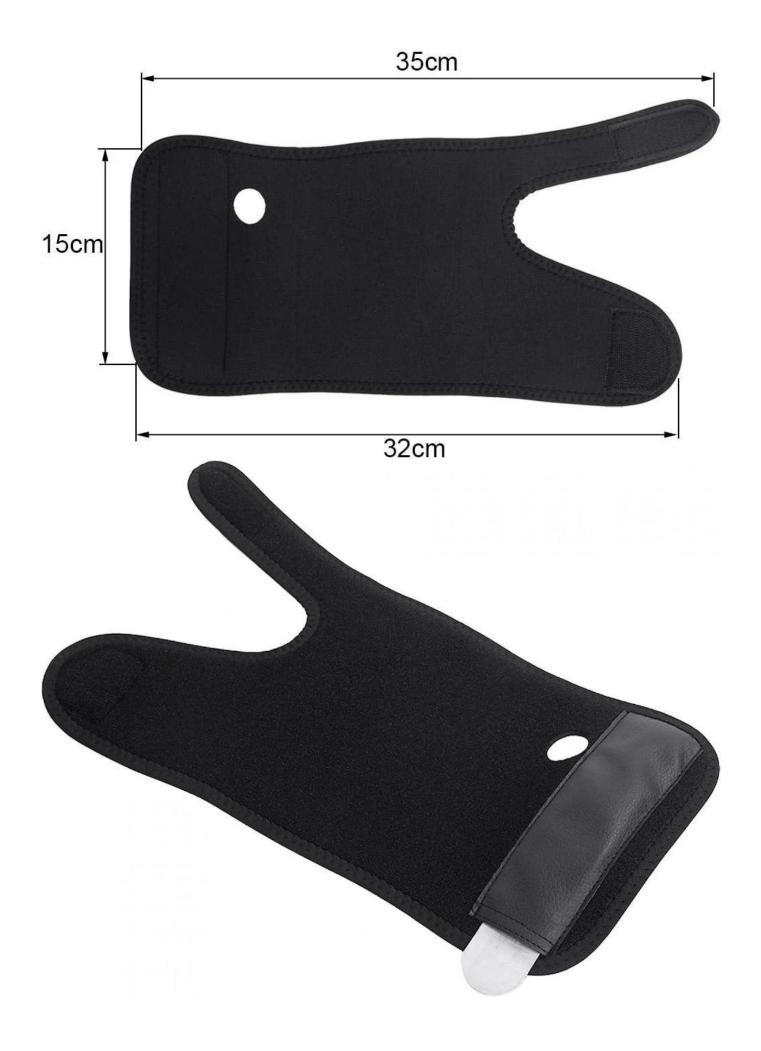

### **Product show**

| Product Name | Wrist Brace              |
|--------------|--------------------------|
| Package size | 6.3 x 4.72 x 0.98 inches |
| Colors       | Black, Grey, Pink        |
| Material     | OK Cloth + Steel Plate   |
| Features     | Wrist Support            |