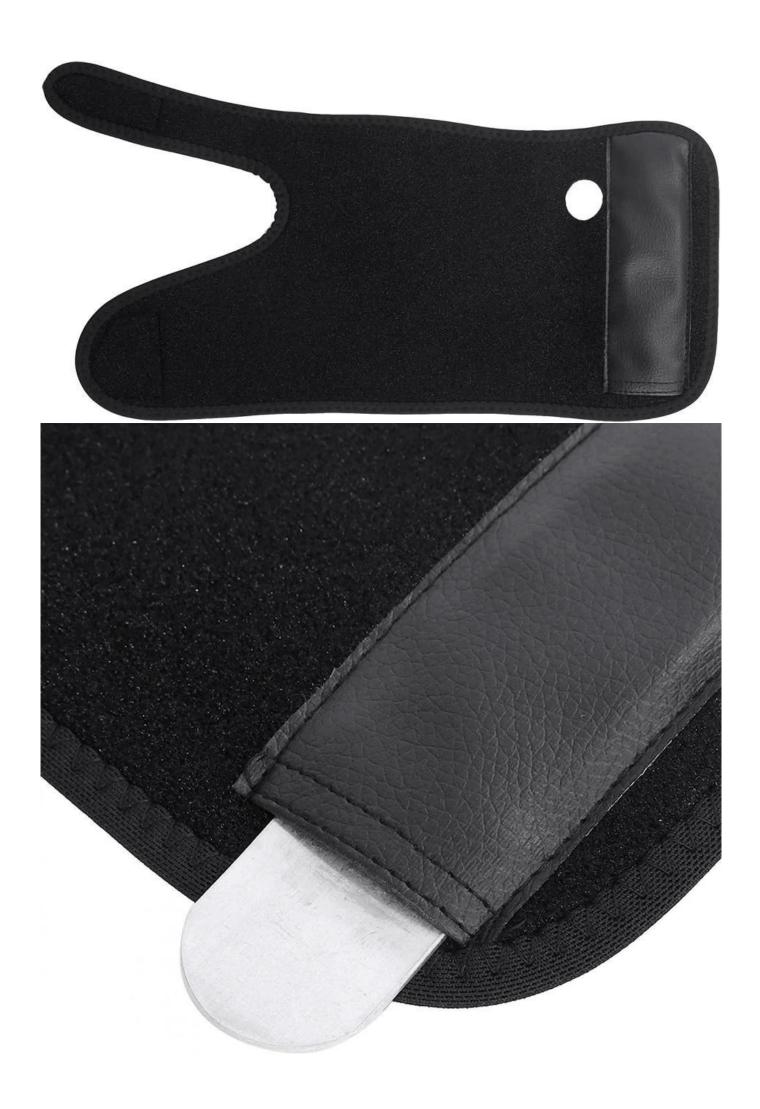

### **Product show**

| Product Name | Wrist Brace              |
|--------------|--------------------------|
| Package size | 6.3 x 4.72 x 0.98 inches |
| Colors       | Black, Grey, Pink        |
| Material     | OK Cloth + Steel Plate   |
| Features     | Wrist Support            |