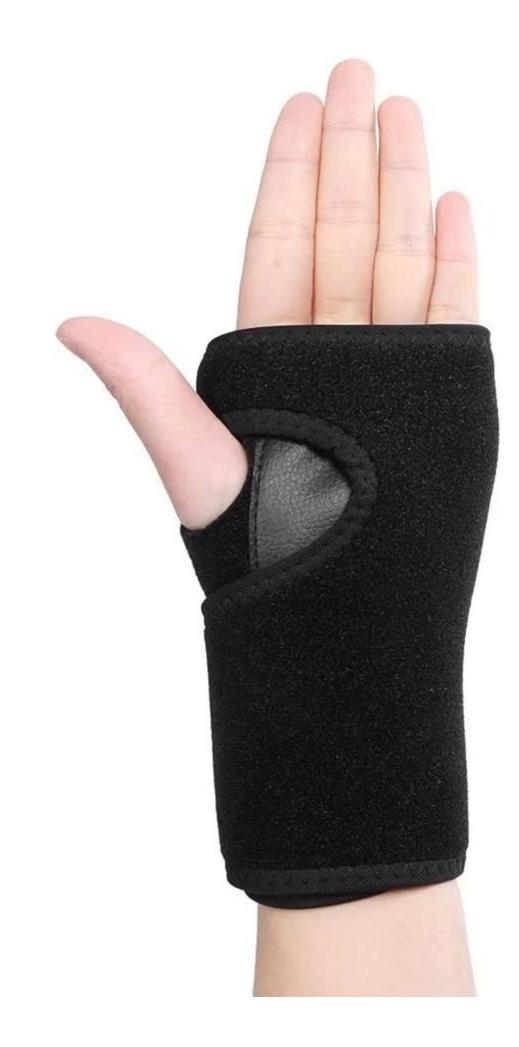

### **Product show**

### **Product Specification:**

When it comes to intense workouts, protecting your joints becomes crucial. That's where our Wrist Brace with Steel Plate comes in. Reinforced with a steel plate, this wrist support provides excellent stability and support to alleviate joint fatigue and reduce injury risk. Our Wrist Support products are specifically designed for those who need extra support, especially during weightlifting, push-ups, and dumbbell training. The Wrist Brace with Steel Plate is your ideal choice for wrist health and comfort during your workouts.