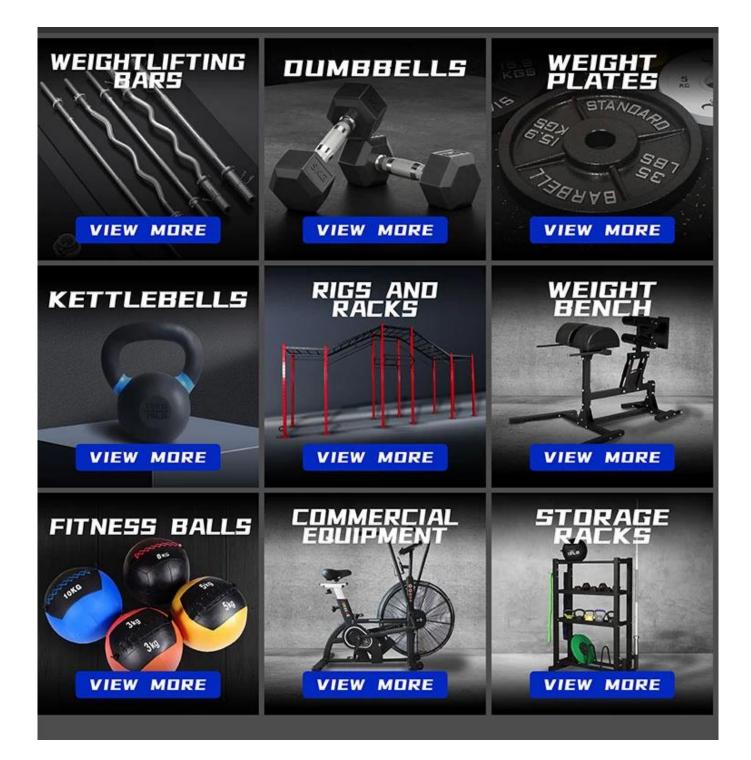

crucial. That's where our Wrist Brace with Steel Plate comes in. Reinforced with a steel plate, this wrist support provides excellent stability and support to alleviate joint fatigue and reduce injury risk. Our Wrist Support products are specifically designed for those who need extra support, especially during weightlifting, push-ups, and dumbbell training. The Wrist Brace with Steel Plate is your ideal choice for wrist health and comfort during your workouts.

| Product Name | Wrist Brace              |
|--------------|--------------------------|
| Package size | 6.3 x 4.72 x 0.98 inches |
| Colors       | Black, Grey, Pink        |
| Material     | OK Cloth + Steel Plate   |
| Features     | Wrist Support            |

### **Product show**







## Package:



## **Related Products**



### About Xingya

Shandong Xingya Sports Fitness Inc. is a professional exercise equipment enterprise for development, (<u>China Carpal Tunnel Wrist Support manufacturers</u>) production and sales of rigs,,racks,kettlebells,weight plates and cardio equipment. We have more than 12 years' experience in exporting and 20 years' in producing fitness machines.

Upon the advanced production equipment and strict quality control system, we supply customers nice quality products.

Our company always attend different kinds of fairs. We have the Canton Fair booth every year which is offered by our government.We always go to Australia, Germany, New Zealand, America and Brazil for fitness equipment fairs.

Now we have established a solid business relationship with hundreds of customers all over the wo