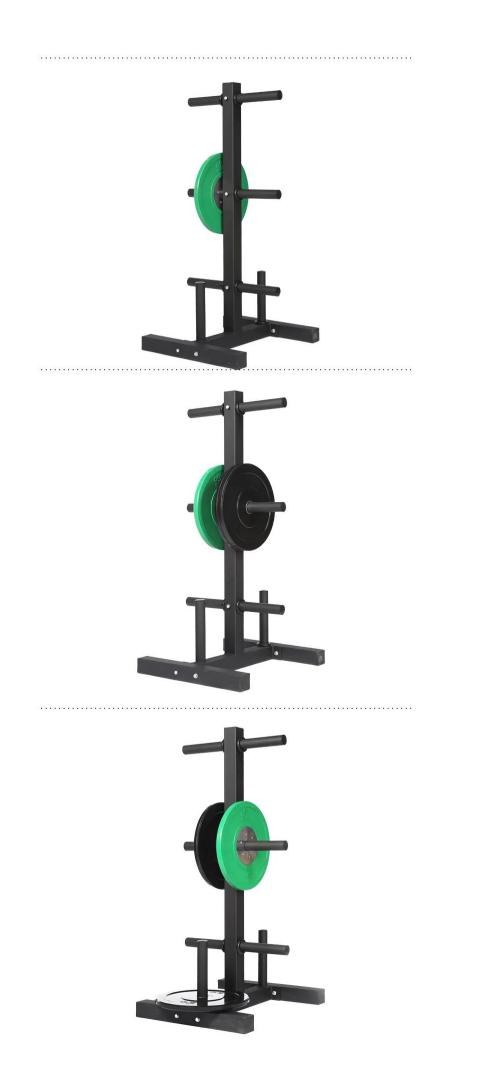

# Product description

Description of Barbell Set Rack

Rackwith plat paodut than portsforbars Q23 Moastteere latube

Da£kbbackCustonopbogo1MeQsOEM syeuropvice

T / T , L / C , W е s t е r Ð Ð Ŗ 'n Ð n t t θ m m 6 r c i a 1 g u