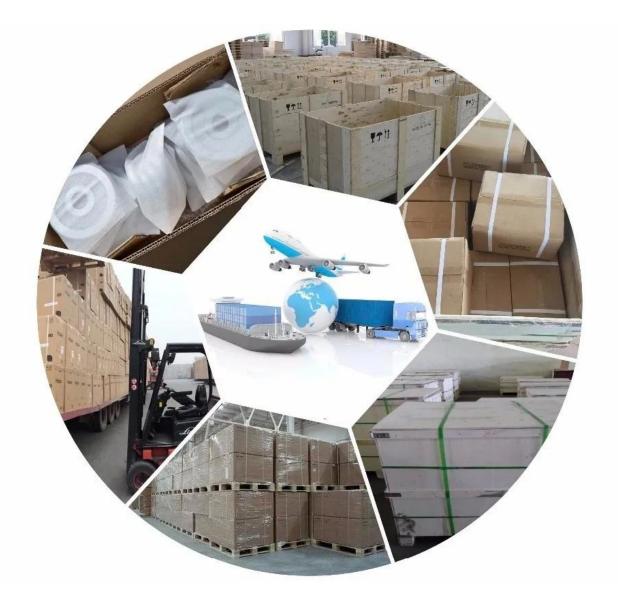

### Packing & Delivery

- 1. For small gym equipment, each in a PP bag and many in a cardboard box.
- 2. Independent packaging is for heavy products, every 600-800 kg is in a plywood case.
- It's not real wood, it's fine for delivery to Australia and Europe.