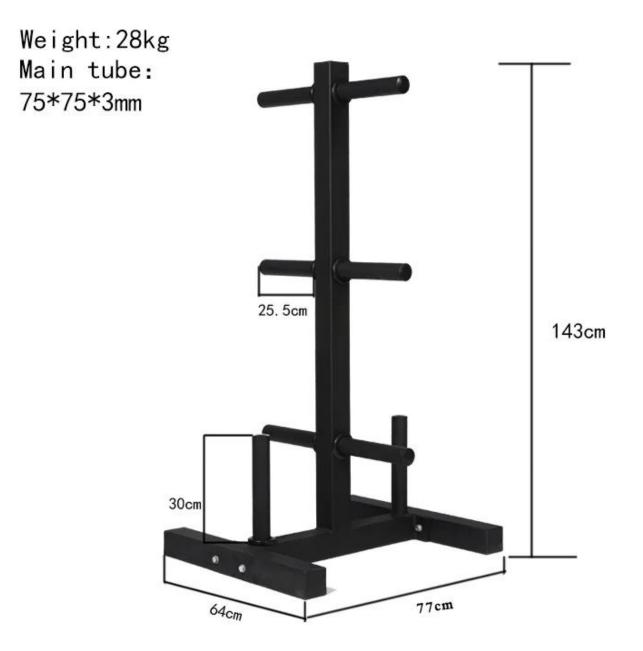

# Product description

Description of Barbell Set Rack

Rackwith plat paodut than portsforbars Q23 Moastteere latube

Da£kbbackCustonopbogo1MeQsOEM syeuropvice

T / T , L / C , W е s t е r Ð Ð Ŗ 'n Ð n t t θ m m 6 r c i a 1 g u