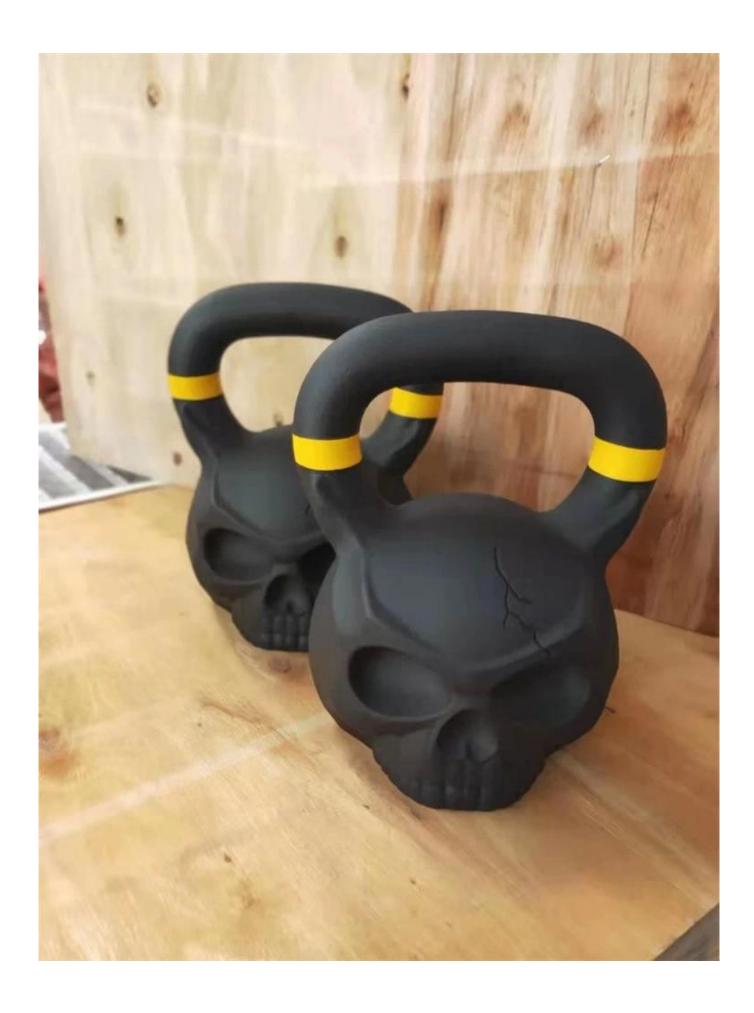

## **EXHIBITION**

Powder coated gym kettlebell skull monster kettlebell from China manufacture factory

| Material | Iron steel,powder coated  |
|----------|---------------------------|
| Size     | 10/12/16/20/24kg          |
| Package  | Foam,carton,wooden pllate |
| LOGO     | Customised LOGO           |

# CHINA SKULL KETTLEBELL MANUFACTURER