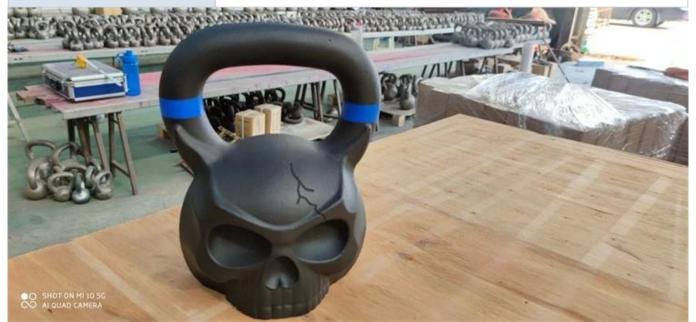

## **EXHIBITION**

Powder coated gym kettlebell skull monster kettlebell from China manufacture factory

| Material | Iron steel,powder coated  |
|----------|---------------------------|
| Size     | 10/12/16/20/24kg          |
| Package  | Foam,carton,wooden pllate |
| LOGO     | Customised LOGO           |

# CHINA SKULL KETTLEBELL MANUFACTURER