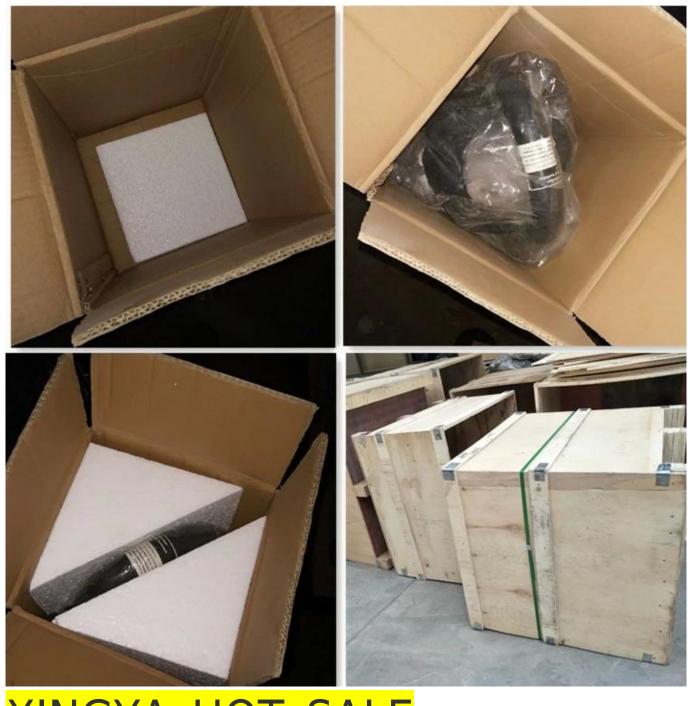

## **EXHIBITION**

Powder coated gym kettlebell skull monster kettlebell from China manufacture factory

| Material | Iron steel,powder coated  |
|----------|---------------------------|
| Size     | 10/12/16/20/24kg          |
| Package  | Foam,carton,wooden pllate |
| LOGO     | Customised LOGO           |

XINGYA HOT SALE