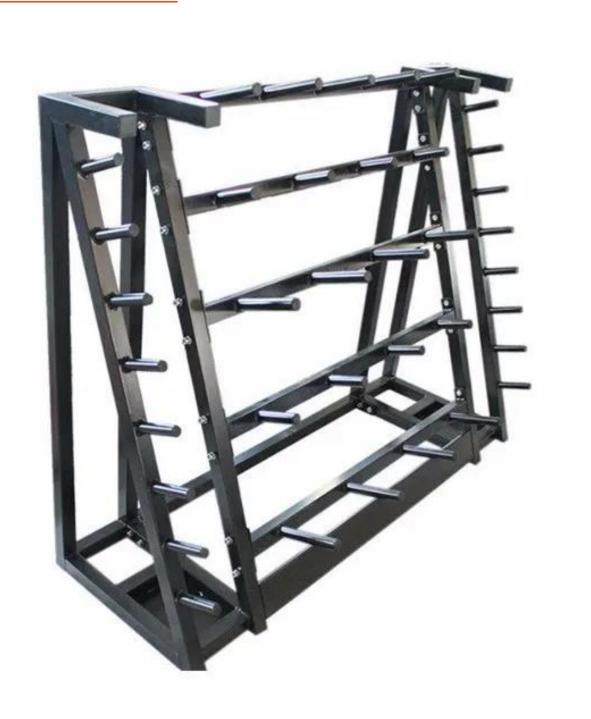

### **Product Description**

# **Product Description**

| Product Name | Storage Rack Fitness Body Pump Barbell Rack |
|--------------|---------------------------------------------|
| Material     | Steel tube                                  |
| Brand Name   | Xingya                                      |
| Color        | Black                                       |
| Size         | 186*81.5*107cm                              |
| Net Weight   | 58KG                                        |
| Logo         | Custom logo available                       |
| MOQ          | 1 sets                                      |
| Packing      | Carton-Pallet                               |