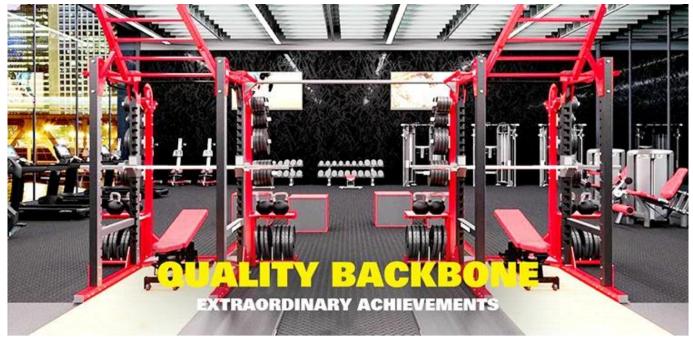

### **Product Description**

# **Product Description**

| Product Name | Storage Rack Fitness Body Pump Barbell Rack |
|--------------|---------------------------------------------|
| Material     | Steel tube                                  |
| Brand Name   | Xingya                                      |
| Color        | Black                                       |
| Size         | 186*81.5*107cm                              |
| Net Weight   | 58KG                                        |
| Logo         | Custom logo available                       |
| MOQ          | 1 sets                                      |
| Packing      | Carton-Pallet                               |