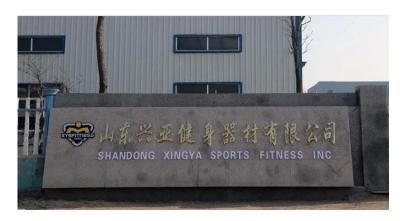

ern team , adding many years export experience .

### **Product Description**

# **Product Description**

| Product Name | Storage Rack Fitness Body Pump Barbell Rack |
|--------------|---------------------------------------------|
| Material     | Steel tube                                  |
| Brand Name   | Xingya                                      |
| Color        | Black                                       |
| Size         | 186*81.5*107cm                              |
| Net Weight   | 58KG                                        |
| Logo         | Custom logo available                       |
| MOQ          | 1 sets                                      |
| Packing      | Carton-Pallet                               |

# **Product Pictures**





Customer case



## Our Company





**Factory** 

Our Factory

### Workshop

Our Workshop



### Packing & Delivery

- 1.For small gym equipment, each in a PP bag and many into a carton box.
- 2.Independent packing is for heavy products, each 600-800kg is in a plywood case.not real wood, okay for delivery to AU and Europe.



### Contact Us





## AIMEE LU



0086-635-8245816 0086-18865279858



·www.chinafitnessequipm -entsupplier.com ·www.xysfitness.com



aimee@xysfitness.cn



NO.139,Dongchang East Road,Liaocheng City, Shandong Province