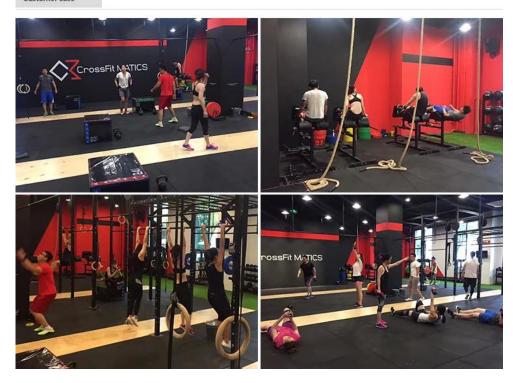

rvice with whole modern team , adding many years export experience .

### **Product Description**

# **Product Description**

| Product Name | Storage Rack Fitness Body Pump Barbell Rack |
|--------------|---------------------------------------------|
| Material     | Steel tube                                  |
| Brand Name   | Xingya                                      |
| Color        | Black                                       |
| Size         | 186*81.5*107cm                              |
| Net Weight   | 58KG                                        |
| Logo         | Custom logo available                       |
| MOQ          | 1 sets                                      |
| Packing      | Carton-Pallet                               |

# **Product Pictures**





Customer case



## Our Company





**Factory** 

Our Factory

### Workshop

Our Workshop



### Packing & Delivery

- 1.For small gym equipment, each in a PP bag and many into a carton box.
- 2.Independent packing is for heavy products, each 600-800kg is in a plywood case.not real wood, okay for delivery to AU and Europe.



### Contact Us





## AIMEE LU



0086-635-8245816 0086-18865279858



·www.chinafitnessequipm -entsupplier.com ·www.xysfitness.com



aimee@xysfitness.cn



NO.139,Dongchang East Road,Liaocheng City, Shandong Province