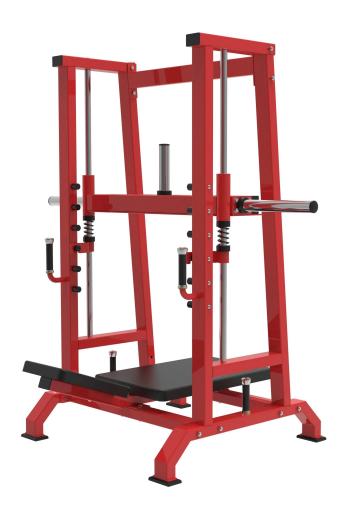

# **Product Description**

- leg press machine
- powerful leg press equipment
- leg strength builder
- adjustable leg press