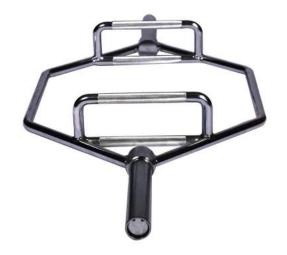

## **Product Description**



Description of Barbell Set Rack

# Products Show



| product standard |       |        |        |         |  |  |
|------------------|-------|--------|--------|---------|--|--|
| length           | width | height | weihht | bearing |  |  |
| 72.8"            | 47.2" | 33.5"  | 28kg   | 500LB   |  |  |
| 81.5"            | 58.5" | 33.5"  | 23kg   | 600LB   |  |  |
| 88.6"            | 21.2" | 33.5"  | 32kg   | 700LB   |  |  |













T 1 . 1 T 1 .





Our Company





**Factory** 

Our Factory

#### Team

Our team



### Packing & Delivery

- 1. For small gym equipment, each in a PP bag and many into a carton box.
- 2.Independent packing is for heavy products, each 600-800kg is in a plywood case.not real wood, okay for delivery to AU and Europe.



### FAQ

#### Q: Are you trading company or manufacturer?

A: We are factory. Welcome to visit our factory.

#### Q: How long is your delivery time?

A: Generally it is 5-10 days if the goods are in stock. or it is 15-20 days if the goods are not in stock, it is according to quantity.

#### Q: Do you provide samples? is it free or extra?

A: Yes, we could offer the sample for free charge but do not pay the cost of freight.

#### Q: What is your terms of payment?

A: P