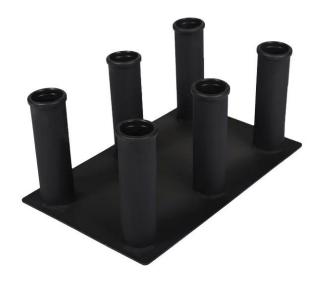

## **Product Description**



Description of Barbell Set Rack

# Products Show



| product standard |       |        |        |         |  |  |
|------------------|-------|--------|--------|---------|--|--|
| length           | width | height | weihht | bearing |  |  |
| 72.8"            | 47.2" | 33.5"  | 28kg   | 500LB   |  |  |
| 81.5"            | 58.5" | 33.5"  | 23kg   | 600LB   |  |  |
| 88.6"            | 21.2" | 33.5"  | 32kg   | 700LB   |  |  |













T 1 . 1 T 1 .





Our Company





**Factory** 

Our Factory

#### Team

Our team



### Packing & Delivery

- 1. For small gym equipment, each in a PP bag and many into a carton box.
- 2.Independent packing is for heavy products, each 600-800kg is in a plywood case.not real wood, okay for delivery to AU and Europe.



### FAQ

#### Q: Are you trading company or manufacturer?

A: We are factory. Welcome to visit our factory.

#### Q: How long is your delivery time?

A: Generally it is 5-10 days if the goods are in stock. or it is 15-20 days if the goods are not in stock, it is according to quantity.

#### Q: Do you provide samples? is it free or extra?

A: Yes, we could offer the sample for free charge but do not pay the cost of freight.

#### Q: What is your terms of payment?

A: Payment<=2000USD, 100% i