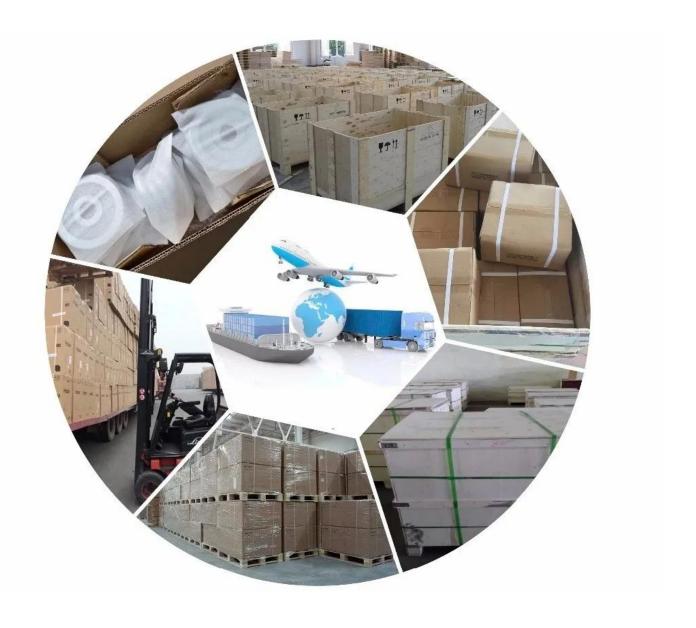

### Packing & Delivery

- 1. For small gym equipment, each in a PP bag and many into a carton box.
- 2.Independent packing is for heavy products, each 600-800kg is in a plywood case.not real wood, okay for delivery to AU and Europe.