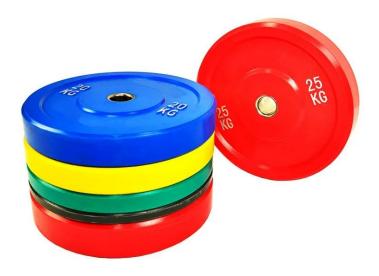

# Products Show

| product standard |       |        |        |         |  |  |
|------------------|-------|--------|--------|---------|--|--|
| length           | width | height | weihht | bearing |  |  |
| 72.8"            | 47.2" | 33.5"  | 28kg   | 500LB   |  |  |
| 81.5"            | 58.5" | 33.5"  | 23kg   | 600LB   |  |  |
| 88.6"            | 21.2" | 33.5"  | 32kg   | 700LB   |  |  |