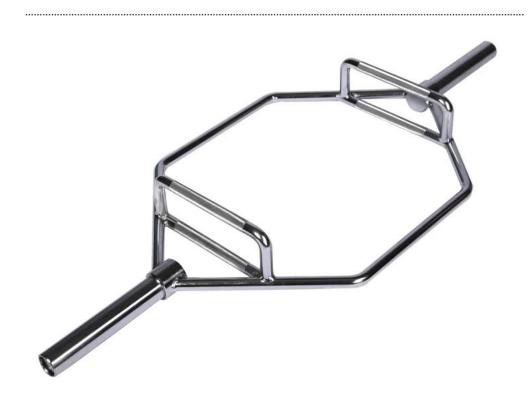

## **Product Description**



Description of Barbell Set Rack

# Products Show



| product standard |       |        |        |         |  |  |
|------------------|-------|--------|--------|---------|--|--|
| length           | width | height | weihht | bearing |  |  |
| 72.8"            | 47.2" | 33.5"  | 28kg   | 500LB   |  |  |
| 81.5"            | 58.5" | 33.5"  | 23kg   | 600LB   |  |  |
| 88.6"            | 21.2" | 33.5"  | 32kg   | 700LB   |  |  |













T 1 . 1 T 1 .





Our Company





**Factory** 

Our Factory

#### Team

Our team



### Packing & Delivery

- 1. For small gym equipment, each in a PP bag and many into a carton box.
- 2.Independent packing is for heavy products, each 600-800kg is in a plywood case.not real wood, okay for delivery to AU and Europe.



### FAQ

#### Q: Are you trading company or manufacturer?

A: We are factory. Welcome to visit our factory.

#### Q: How long is your delivery time?

A: Generally it is 5-10 days if the goods are in stock. or it is 15-20 days if the goods are not in stock, it is according to quantity.

#### Q: Do you provide samples? is it free or extra?

A: Yes, we could offer the sample for free charge but do not pay the cost of freight.

#### Q: What is your terms of payment?

A: Payme