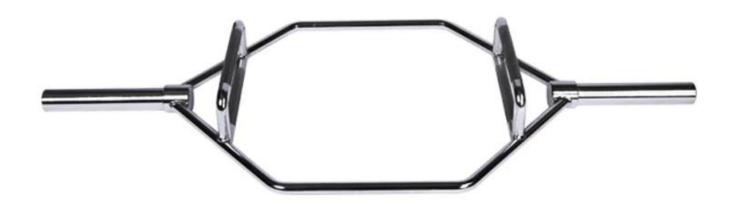

## **Product Description**

Description of Barbell Set Rack

# Products Show

| product standard |       |        |        |         |  |  |
|------------------|-------|--------|--------|---------|--|--|
| length           | width | height | weihht | bearing |  |  |
| 72.8"            | 47.2" | 33.5"  | 28kg   | 500LB   |  |  |
| 81.5"            | 58.5" | 33.5"  | 23kg   | 600LB   |  |  |
| 88.6"            | 21.2" | 33.5"  | 32kg   | 700LB   |  |  |