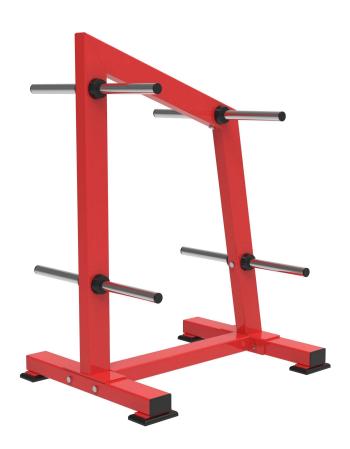

# **Product Description**

- fitness equipment barbell plate storage
- sturdy barbell plate holder
- gym barbell plate organizer
- gym barbell plate organizer