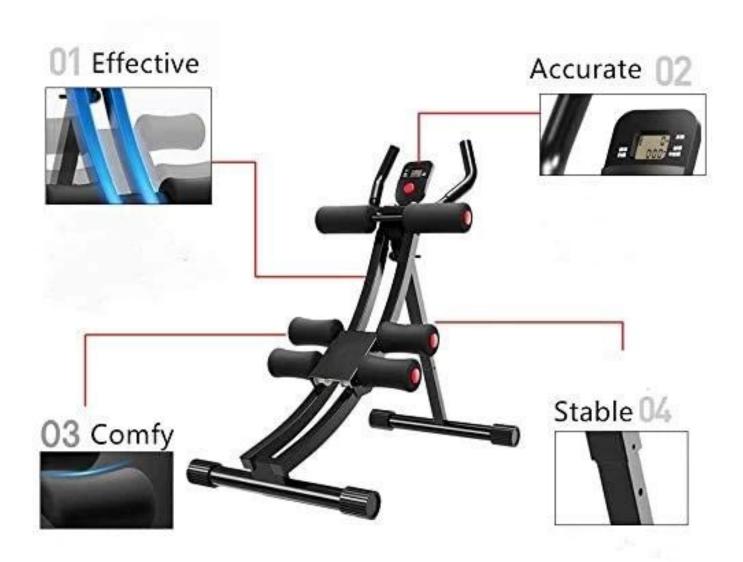

# **Product Specification:**

• This professional-level ab/core machine features a curve track steel design that engages more muscles for a higher-level workout. The machine is made of a heavy-duty steel frame, high-quality knee cushion, and foam-covered handgrips, ensuring both stability and durability. With a maximum weight capacity of 440 lbs, this machine is built to last. It also offers adjustable resistance levels and is multi-functional, allowing for a variety of exercises to target different muscle groups. The compact and portable design makes it easy to store and transport, and it comes with easy-to-follow assembly instructions.