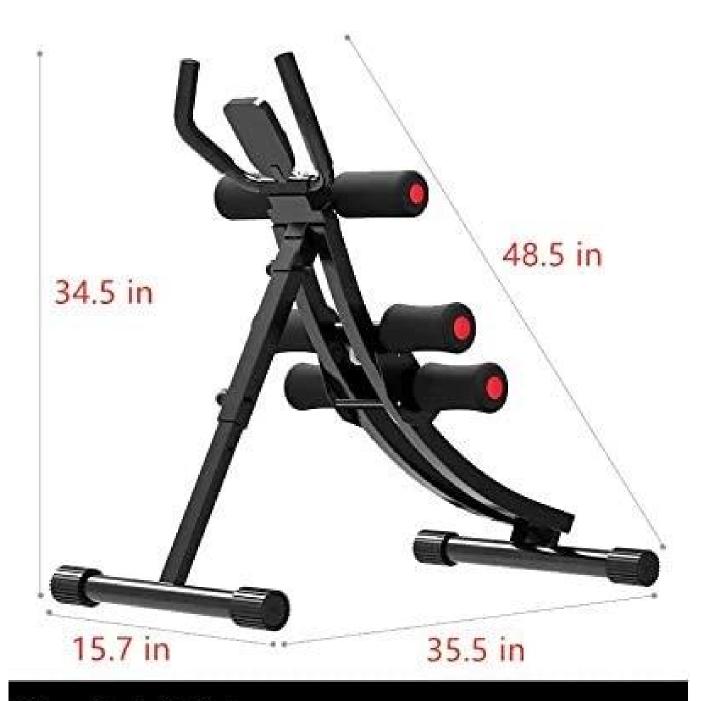

### **Product show**<a>□</a>

Color: Black & Red

Size in Use: 34.5 ins\*35.5 ins\*15.7 ins

Size in Fold: 48.5 ins\*15.7 ins\*9.4 ins

Weight Capacity: 440LBS

| Item Package Dimensions L x W x H | 38.7 x 16.5 x 6.1 inches  |
|-----------------------------------|---------------------------|
| Package Weight                    | 8.41 Kilograms            |
| Item Dimensions LxWxH             | 35.5 x 15.7 x 34.5 inches |
| Brand Name                        | XYSFitness                |
| Material                          | Foam, Alloy Steel         |
| Manufacturer                      | XYSFitness                |
| Style                             | Modern                    |