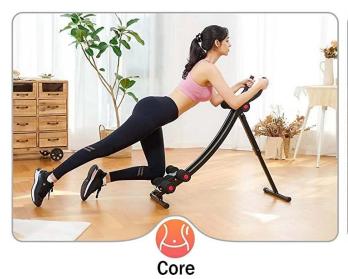

# **Product Specification:**

• This professional-level ab/core machine features a curve track steel design that engages more muscles for a higher-level workout. The machine is made of a heavy-duty steel frame, high-quality knee cushion, and foam-covered handgrips, ensuring both stability and durability. With a maximum weight capacity of 440 lbs, this machine is built to last. It also offers adjustable resistance levels and is multi-functional, allowing for a variety of exercises to target different muscle groups. The compact and portable design makes it easy to store and transport, and it comes with easy-to-follow assembly instructions.

### **Product show**<a>□</a>

Color: Black & Red

Size in Use: 34.5 ins\*35.5 ins\*15.7 ins

Size in Fold: 48.5 ins\*15.7 ins\*9.4 ins

Weight Capacity: 440LBS

# ONE MACHINE TO TRAIN YOUR WHOLE BODY!

Arms Hips

Legs

Package: