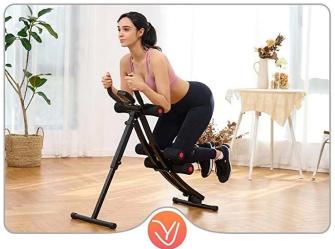

nsport, and it comes with easy-to-follow assembly instructions.

| Item Package Dimensions L x W x H | 38.7 x 16.5 x 6.1 inches  |
|-----------------------------------|---------------------------|
| Package Weight                    | 8.41 Kilograms            |
| Item Dimensions LxWxH             | 35.5 x 15.7 x 34.5 inches |
| Brand Name                        | XYSFitness                |
| Material                          | Foam, Alloy Steel         |
| Manufacturer                      | XYSFitness                |
| Style                             | Modern                    |

### **Product show**<a>□</a>



Color: Black & Red

Size in Use: 34.5 ins\*35.5 ins\*15.7 ins

Size in Fold: 48.5 ins\*15.7 ins\*9.4 ins

Weight Capacity: 440LBS



# ONE MACHINE TO TRAIN YOUR WHOLE BODY!





Arms Hips





Legs

Package:



# **Related Products**



# **About Xingya**

Shandong Xingya Sports Fitness Inc. is a professional exercise equipment enterprise for development, (China ab roll wheel manufacturers) production and sales of rigs,,racks,kettlebells,weight plates and cardio equipment. We have more than 12 years' experience in exporting and 20 years' in producing fitness machines.

Upon the advanced production equipment and strict quality control system,we supply customers nice quality products.

Our company always attend different kinds of fairs. We have the Canton Fair booth every year which is offered by our government. We always go to Australia, Germany, New Zealand, America and Brazil for fitness equipment fairs.

Now we have established a solid business relationship