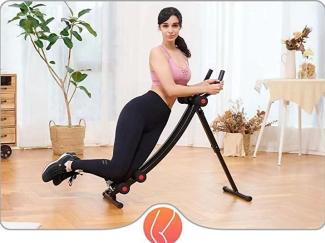

# **Product Specification:**

• This professional-level ab/core machine features a curve track steel design that engages more muscles for a higher-level workout. The machine is made of a heavy-duty steel frame, high-quality knee cushion, and foam-covered handgrips, ensuring both stability and durability. With a maximum weight capacity of 440 lbs, this machine is built to last. It also offers adjustable resistance levels and is multi-functional, allowing for a variety of exercises to target different muscle groups. The compact and portable design makes it easy to store and transport, and it comes with easy-to-follow assembly instructions.

### **Product show**<a>□</a>

Color: Black & Red

Size in Use: 34.5 ins\*35.5 ins\*15.7 ins

Size in Fold: 48.5 ins\*15.7 ins\*9.4 ins

Weight Capacity: 440LBS

# ONE MACHINE TO TRAIN YOUR WHOLE BODY!

Arms Hips

Legs

Package: