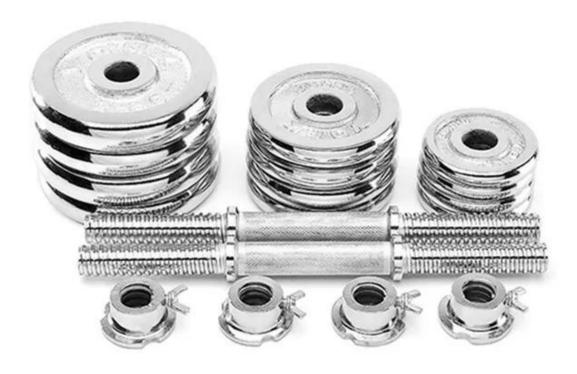

## Related Products



Weight Plate Storage Racks Dumbbell Stool

# Packing & Delivery

Packing Details: Polybag+ctn+wooden Case

Port: Qingdao, Shanghai





### **Customer Photo**

As a dynamic team, we have 12 years experience in this market. So we study hard, leran more from our customer, we hope we can become one of the largest and professional supplier in China in this market.





### **FAQ**

#### Q: Are you trading company or manufacturer?

A: We are a factory with many years of production experience.

#### Q: How long is your delivery time?

A: Generally it is 5-10 days if the goods are in stock. or it is 15-20 days. if the goods are not in stock, it is according to quantity.

#### Q: What is your terms of payment?

A: Most of customer are worried about the payment, we cooperat