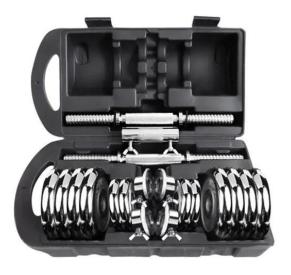

## Related Products



Weight Plate Storage Racks Dumbbell Stool

# Packing & Delivery

Packing Details: Polybag+ctn+wooden Case

Port: Qingdao, Shanghai





### **Customer Photo**

As a dynamic team, we have 12 years experience in this market. So we study hard, leran more from our customer, we hope we can become one of the largest and professional supplier in China in this market.





### **FAQ**

#### Q: Are you trading company or manufacturer?

A: We are a factory with many years of production experience.

#### Q: How long is your delivery time?

A: Generally it is 5-10 days if the goods are in stock. or it is 15-20 days. if the goods are not in stock, it is according to quantity.

#### Q: What is your terms of payment?

A: Most of customer are worried about the payment, we cooperate with alibaba, or 30% T/T in advance ,balance before shippment, all the payment are paid for alibaba.

#### Contact Us

If you have another question, pls fe