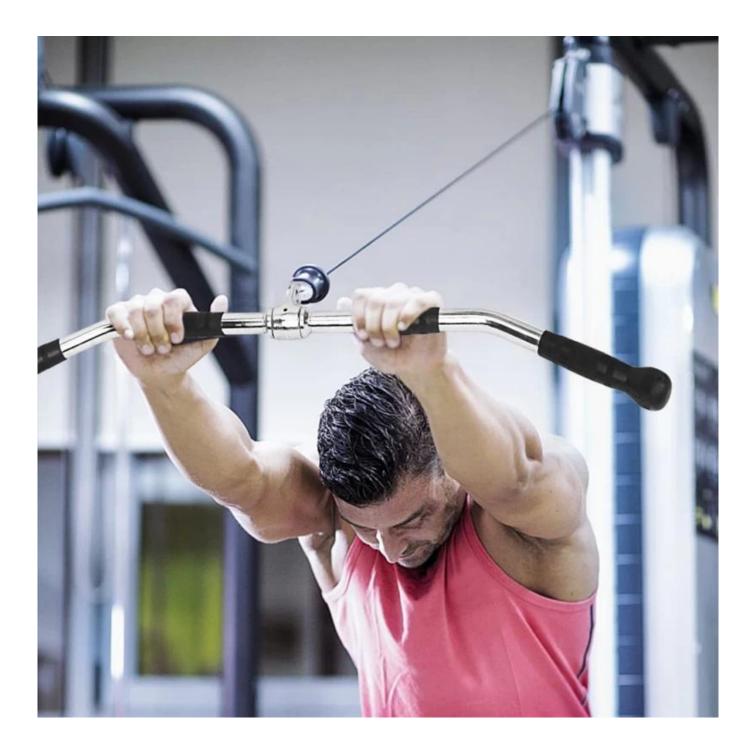

# **Product Specification:**

Attach this deluxe curl bar to your home gym or Smith machine to strengthen the biceps and upper body muscles; Build upper body strength by incorporating this curl bar into your strength training routine.