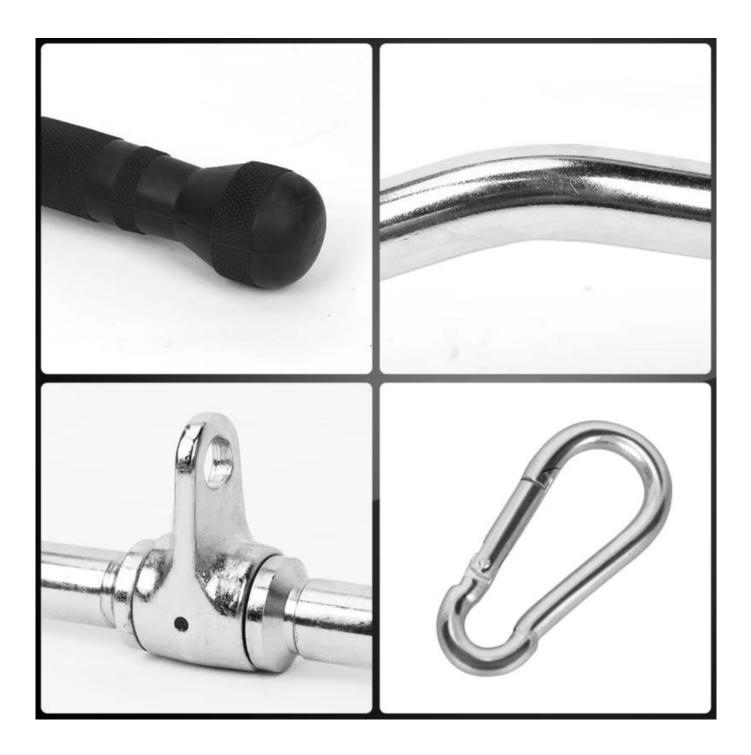

# **Product Specification:**

Attach this deluxe curl bar to your home gym or Smith machine to strengthen the biceps and upper body muscles; Build upper body strength by incorporating this curl bar into your strength training routine.

| 30.75 x 5.75 x 5.5 inches        |
|----------------------------------|
| 3.72 Kilograms                   |
| 29.53 x 4.53 x 1.77 inches       |
| 7.5 Pounds                       |
| 30 day manufacturer warranty     |
| Chrome                           |
| Alloy Steel, Rubber              |
| unisex-adult                     |
| Cap Barbell, Inc.                |
| LAT Exercise Machine Attachments |
| Curl bar attachment              |
| Curl Bar Cable Attachment, 28"   |
|                                  |

## **Product show**









# Package:



# **Related Products**



## About Xingya

Shandong Xingya Sports Fitness Inc. is a professional exercise equipment enterprise for development, (China dual purpose bar factory) production and sales of rigs,,racks,kettlebells,weight plates and cardio equipment. We have more than 12 years' experience in exporting and 20 years' in producing fitness machines.

Upon the advanced production equipment and strict quality control system, we supply customers nice quality products.

Our company always attend different kinds of fairs. We have the Canton Fair booth every year which is offered by our government.We always go to Australia, Germany, New Zealand, America and Brazil for fitness equipment fairs.

Now we have established a solid business relationship with hundreds of custom