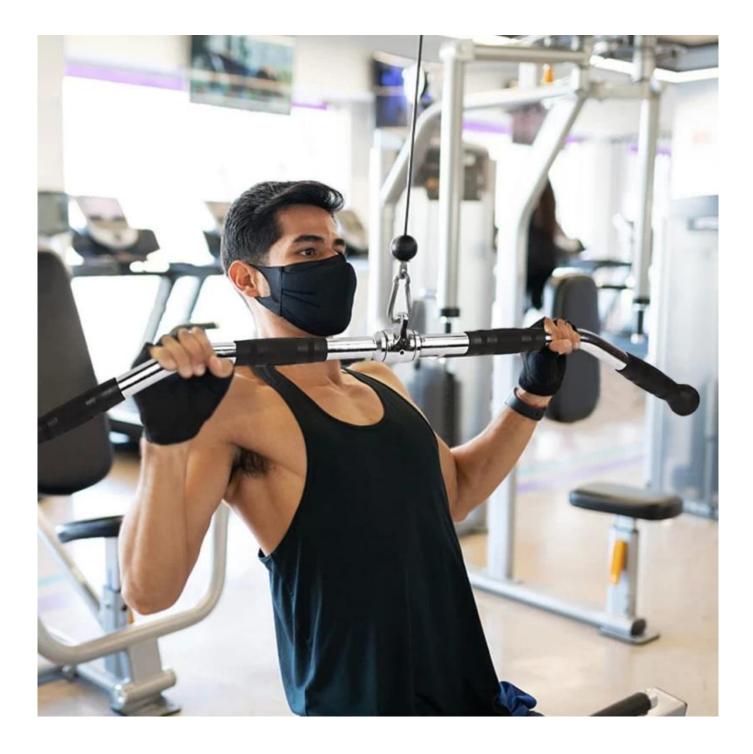

# **Product Specification:**

Attach this deluxe curl bar to your home gym or Smith machine to strengthen the biceps and upper body muscles; Build upper body strength by incorporating this curl bar into your strength training routine.