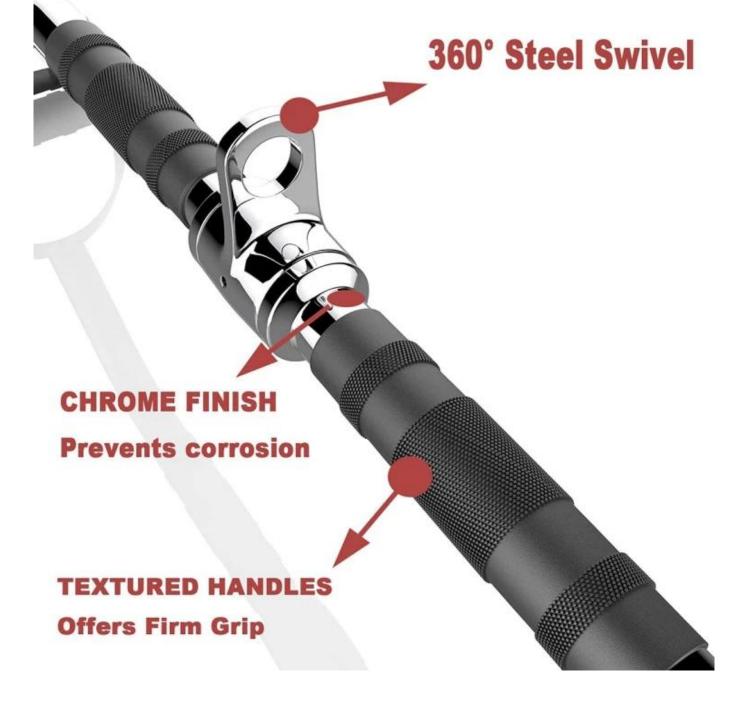

# **Product Specification:**

Attach this deluxe curl bar to your home gym or Smith machine to strengthen the biceps and upper body muscles; Build upper body strength by incorporating this curl bar into your strength training routine.

| 30.75 x 5.75 x 5.5 inches        |
|----------------------------------|
| 3.72 Kilograms                   |
| 29.53 x 4.53 x 1.77 inches       |
| 7.5 Pounds                       |
| 30 day manufacturer warranty     |
| Chrome                           |
| Alloy Steel, Rubber              |
| unisex-adult                     |
| Cap Barbell, Inc.                |
| LAT Exercise Machine Attachments |
| Curl bar attachment              |
| Curl Bar Cable Attachment, 28"   |
|                                  |

## **Product show**









# Package:



# **Related Products**



## About Xingya

Shandong Xingya Sports Fitness Inc. is a professional exercise equipment enterprise for development, (China dual purpose bar factory) production and sales of rigs,,racks,kettlebells,weight plates and cardio equipment. We have more than 12 years' experience in exporting and 20 years' in producing fitness machines.

Upon the advanced production equipment and strict quality control system, we supply customers nice quality products.

Our company always attend different kinds of fairs. We have the Canton Fair booth every year which is offered by our government.We always go to Australia, Germany, New Zealand, America and Brazil for fitness equipment fairs.

Now we have established a solid business relationship with hundreds of cust