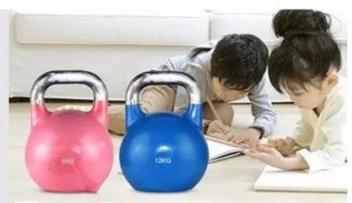

# Product Description

n a t r u eMraubebreiraain d i r o n S i l v e r , g r a¢ p r e d a n d C u s t o m 2/3/4/5/6/8/1/12/14 ・・・・・・34221kg44た5/6/8/1/12/14/16・・・・・6LB

(1)2-6days-Ifneedcustomized MoagMopler Methin2days-forexistingsamples

Each in a P.P.b. and active the stand of the dcart on

# Products Show









No1

#### Factory direct export On-time delivery







Customized LOGO Expand your reputation



From 4kg to 48kg meet a variety of training needs





Integrally cast molding Durable & reliable Precision weight





Green & environment-friendlymaterials Care for each user's health







Humanized designed handle, Smooth and comfortable



## Our Company



Shandong Xingya Sport Fitness INC is a professional manufacturer which engaged in production and sales of sporting goods .

It was founded in August 2014, and its main products are: cast iron kettlebells, kettlebell competition, dip kettlebells, kettlebell painting, dip dumbbell, packets of plastic dumbbell, electroplating dumbbell, dumbbell painting, plastic packets dumbbell , barbell, pu dumbbells, barbells, yoga products and various types of small equipment. variety of high and low grade products ,widely used in home fitness, outdoor fitness sports and upscale gym.

The products are mainly exported to the United States, Canada, Australia, Russia, Europe, South America and Japan, South Korea and other countries,