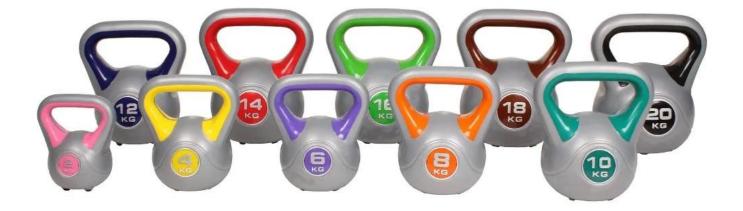

# Products Show

No1

#### Factory direct export On-time delivery

Customized LOGO Expand your reputation

From 4kg to 48kg meet a variety of training needs

Integrally cast molding Durable & reliable Precision weight

Green & environment-friendlymaterials Care for each user's health