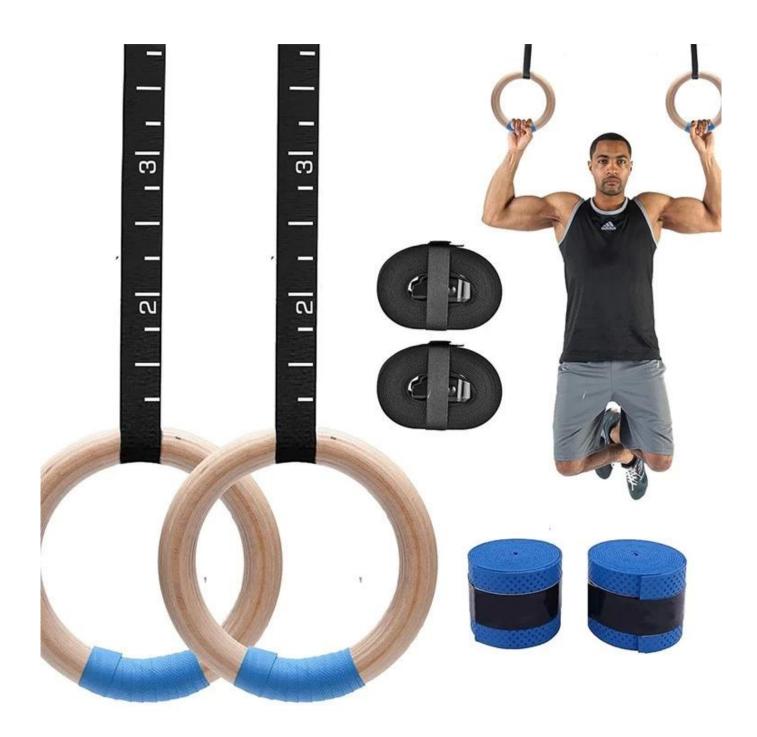

### **Product Specification:**

The 28mm thick exercises gymnastic rings are made of birch wood, which is a natural material used for making premium sports gear. The pull up rings have great weight capacity up to 1000lbs/453kg, secure and durable. gymnastic rings provide 2 rolls of blue hand tapes, which feature sweat absorption, comfort and anti-dust. Please kindly note that the extra blue hand tapes are consumables, and need to be replaced regularly according to your frequency of use.

| item             | Wooden gym ring           |
|------------------|---------------------------|
| Place of Origin  | Shandong,China            |
| Brand Name       | XYSFITNESS                |
| Application      | Commercial Use            |
| Gender           | Unisex                    |
| Outside diameter | 23.5cm/9.25 inch          |
| Package Size(mm) | 9.61 x 9.41 x 2.91 inches |
| Color            | Wood                      |
| Logo             | Customized Logo Availale  |
| Packing          | Polybag+color carton      |
| OEM              | Accept OEM                |
| Material         | Birch Wood                |
| Package Weight   | 1.7kg                     |
| is_customized    | Yes                       |

#### **Product show**

1.Feed the strap through the ring

2.prepare the buckle and strap

3.Strap starts from the bott om metal and through the metal

4. The force point is on the bottom metal of the buckle