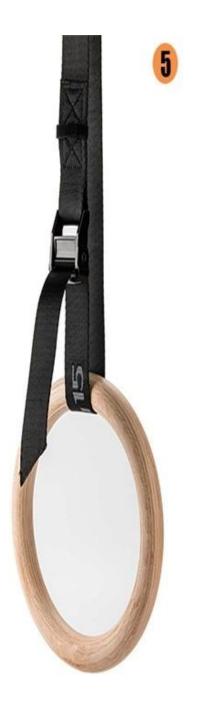

#### **Product show**

1.Feed the strap through the ring

2.prepare the buckle and strap

3.Strap starts from the bott om metal and through the metal

4. The force point is on the bottom metal of the buckle