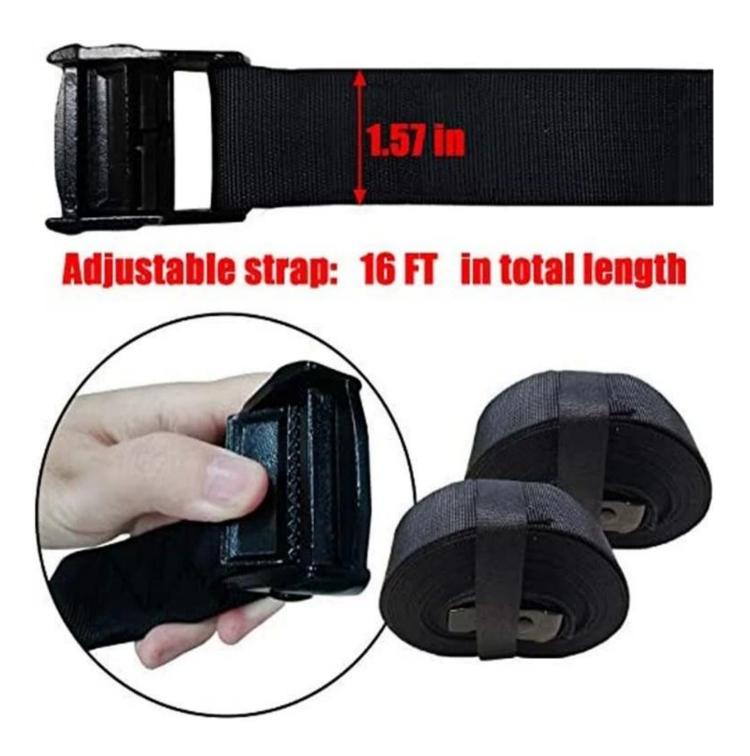

#### **Product show**

1.Feed the strap through the ring

2.prepare the buckle and strap

3.Strap starts from the bott om metal and through the metal

4. The force point is on the bottom metal of the buckle