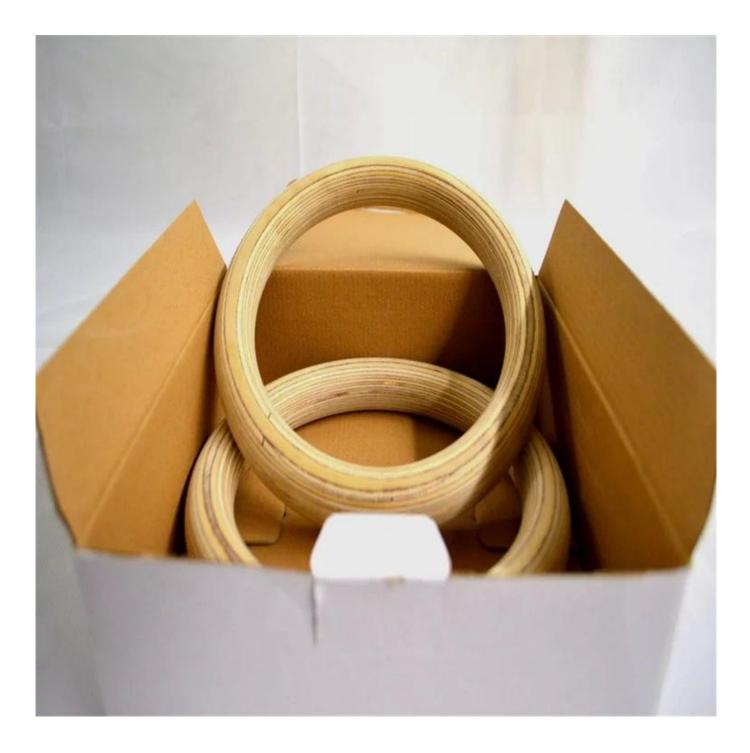

### **Product Specification:**

The 28mm thick exercises gymnastic rings are made of birch wood, which is a natural material used for making premium sports gear. The pull up rings have great weight capacity up to 1000lbs/453kg, secure and durable. gymnastic rings provide 2 rolls of blue hand tapes, which feature sweat absorption, comfort and anti-dust. Please kindly note that the extra blue hand tapes are consumables, and need to be replaced regularly according to your frequency of use.

| item             | Wooden gym ring           |
|------------------|---------------------------|
| Place of Origin  | Shandong,China            |
| Brand Name       | XYSFITNESS                |
| Application      | Commercial Use            |
| Gender           | Unisex                    |
| Outside diameter | 23.5cm/9.25 inch          |
| Package Size(mm) | 9.61 x 9.41 x 2.91 inches |
| Color            | Wood                      |
| Logo             | Customized Logo Availale  |
| Packing          | Polybag+color carton      |
| OEM              | Accept OEM                |
| Material         | Birch Wood                |
| Package Weight   | 1.7kg                     |
| is_customized    | Yes                       |