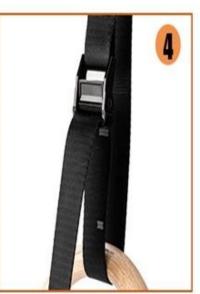

#### **Product show**

1.Feed the strap through the ring

2.prepare the buckle and strap

3.Strap starts from the bott om metal and through the metal

4. The force point is on the bottom metal of the buckle