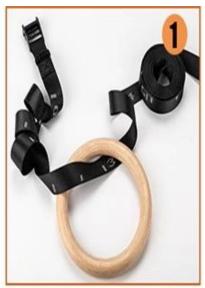

#### **Product show**

1.Feed the strap through the ring

2.prepare the buckle and strap

3.Strap starts from the bott om metal and through the metal

4. The force point is on the bottom metal of the buckle