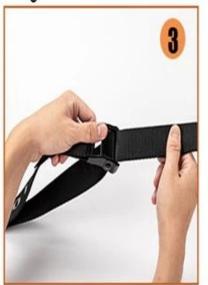

#### **Product show**

1.Feed the strap through the ring

2.prepare the buckle and strap

3.Strap starts from the bott om metal and through the metal

4. The force point is on the bottom metal of the buckle