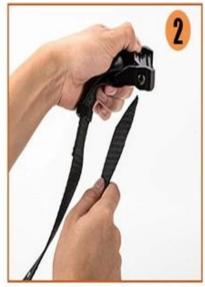

#### **Product show**

1.Feed the strap through the ring

2.prepare the buckle and strap

3.Strap starts from the bott om metal and through the metal

4. The force point is on the bottom metal of the buckle