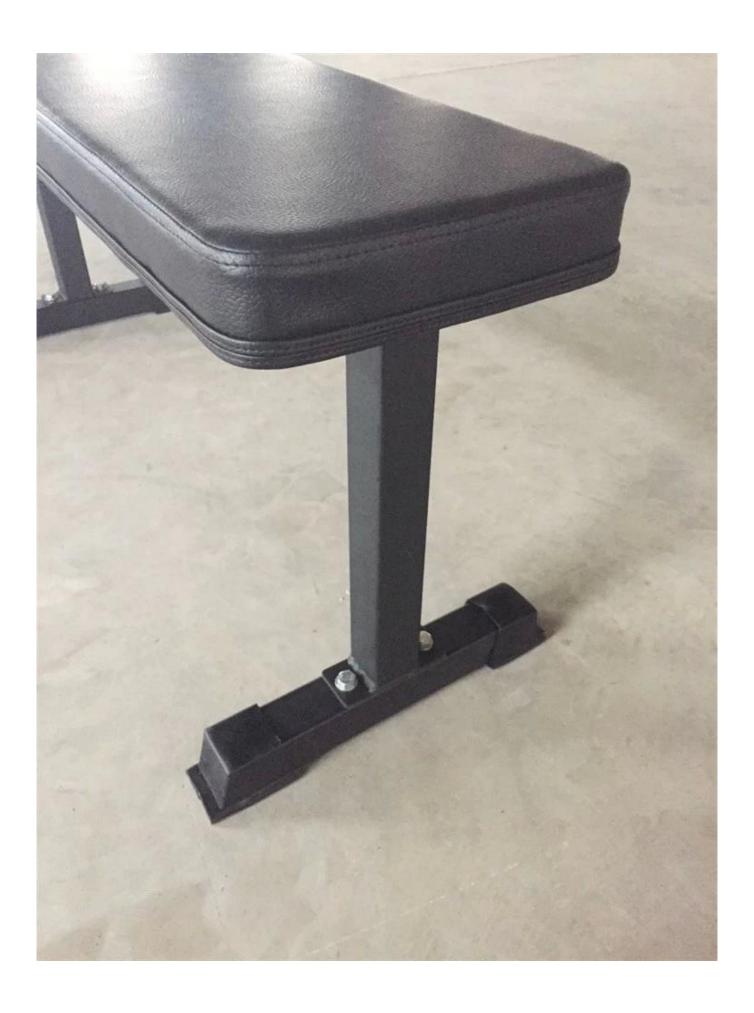

# **Product show**

# **Product Specification:**

| <b>Product Name</b> | Flat bench               |
|---------------------|--------------------------|
| Material            | Steel                    |
| Size                | 122*35*520               |
| LOGO                | Customer LOGO acceptable |
| MOQ                 | 20pc                     |
| Weight              | 15kgs                    |
| Packing             | Plastic bag,foam,carton  |