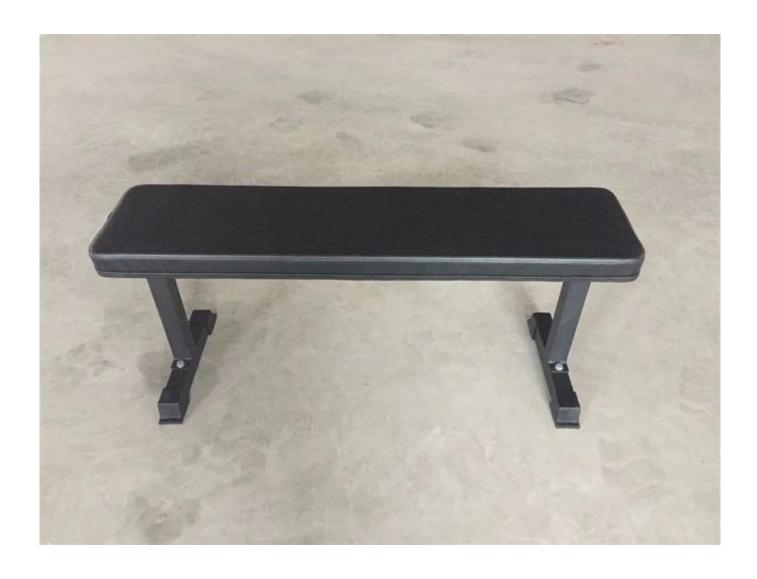

# **Product show**

# **Product Specification:**

| <b>Product Name</b> | Flat bench               |
|---------------------|--------------------------|
| Material            | Steel                    |
| Size                | 122*35*520               |
| LOGO                | Customer LOGO acceptable |
| MOQ                 | 20pc                     |
| Weight              | 15kgs                    |
| Packing             | Plastic bag,foam,carton  |