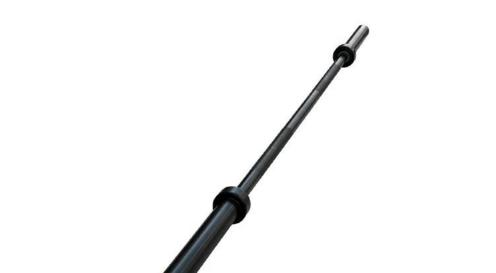

## **Product Description**

| Material:                | Alloy steel/Carbon steel                                                                                                                                                           |
|--------------------------|------------------------------------------------------------------------------------------------------------------------------------------------------------------------------------|
| Color:                   | Black                                                                                                                                                                              |
| Length:                  | 2.2m                                                                                                                                                                               |
| Logo:                    | Customized logo                                                                                                                                                                    |
| Handle Diameter:         | 28mm                                                                                                                                                                               |
| Sleeve Diameter          | 50mm                                                                                                                                                                               |
| Sample Time:             | (1)5-7days-If need customized logo. (2)Within 3 days of existing samples                                                                                                           |
| OEM Service:             | Yes                                                                                                                                                                                |
| Certification Available: | Yes                                                                                                                                                                                |
| Packing details:         | 1: First each OB bar into a plastic bag 2: Then into a carton while use foam board to fix the space between the OB bar and the carton. 3: At last several cartons into a wood box. |
| Production Capacity:     | 5000pcs per month                                                                                                                                                                  |
| Payment Term:            | L/C,T/T,PAYPAL,WESTERN UNION,MONEY GRAM                                                                                                                                            |