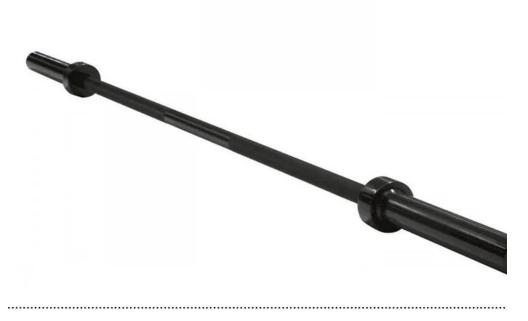

## **Product Description**

| Material:                | Alloy steel/Carbon steel                                                                                                                                                           |
|--------------------------|------------------------------------------------------------------------------------------------------------------------------------------------------------------------------------|
| Color:                   | Black                                                                                                                                                                              |
| Length:                  | 2.2m                                                                                                                                                                               |
| Logo:                    | Customized logo                                                                                                                                                                    |
| Handle Diameter:         | 28mm                                                                                                                                                                               |
| Sleeve Diameter          | 50mm                                                                                                                                                                               |
| Sample Time:             | (1)5-7days-If need customized logo. (2)Within 3 days of existing samples                                                                                                           |
| OEM Service:             | Yes                                                                                                                                                                                |
| Certification Available: | Yes                                                                                                                                                                                |
| Packing details:         | 1: First each OB bar into a plastic bag 2: Then into a carton while use foam board to fix the space between the OB bar and the carton. 3: At last several cartons into a wood box. |
| Production Capacity:     | 5000pcs per month                                                                                                                                                                  |
| Payment Term:            | L/C,T/T,PAYPAL,WESTERN UNION,MONEY GRAM                                                                                                                                            |