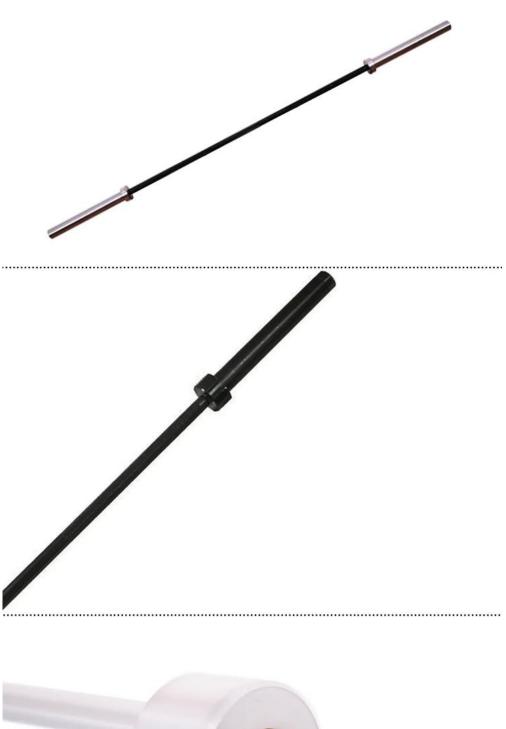

## **Product Description**

| Material:                | Alloy steel/Carbon steel                                                                                                                                                           |
|--------------------------|------------------------------------------------------------------------------------------------------------------------------------------------------------------------------------|
| Color:                   | Black                                                                                                                                                                              |
| Length:                  | 2.2m                                                                                                                                                                               |
| Logo:                    | Customized logo                                                                                                                                                                    |
| Handle Diameter:         | 28mm                                                                                                                                                                               |
| Sleeve Diameter          | 50mm                                                                                                                                                                               |
| Sample Time:             | (1)5-7days-If need customized logo. (2)Within 3 days of existing samples                                                                                                           |
| OEM Service:             | Yes                                                                                                                                                                                |
| Certification Available: | Yes                                                                                                                                                                                |
| Packing details:         | 1: First each OB bar into a plastic bag 2: Then into a carton while use foam board to fix the space between the OB bar and the carton. 3: At last several cartons into a wood box. |
| Production Capacity:     | 5000pcs per month                                                                                                                                                                  |
| Payment Term:            | L/C,T/T,PAYPAL,WESTERN UNION,MONEY GRAM                                                                                                                                            |