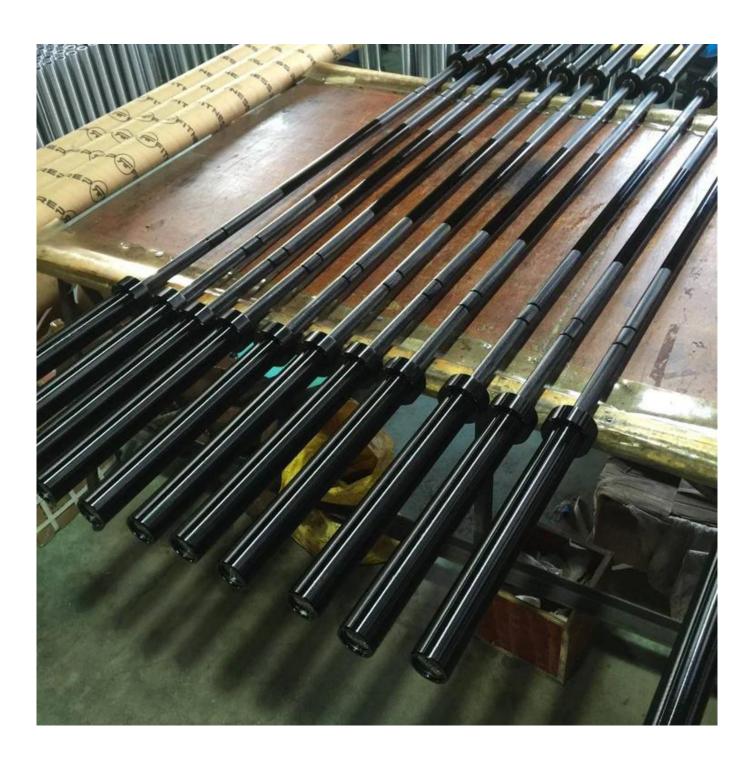

## **Product Description**

| Material:                | Alloy steel/Carbon steel                                                                                                                                                           |
|--------------------------|------------------------------------------------------------------------------------------------------------------------------------------------------------------------------------|
| Color:                   | Black                                                                                                                                                                              |
| Length:                  | 2.2m                                                                                                                                                                               |
| Logo:                    | Customized logo                                                                                                                                                                    |
| Handle Diameter:         | 28mm                                                                                                                                                                               |
| Sleeve Diameter          | 50mm                                                                                                                                                                               |
| Sample Time:             | (1)5-7days-If need customized logo. (2)Within 3 days of existing samples                                                                                                           |
| OEM Service:             | Yes                                                                                                                                                                                |
| Certification Available: | Yes                                                                                                                                                                                |
| Packing details:         | 1: First each OB bar into a plastic bag 2: Then into a carton while use foam board to fix the space between the OB bar and the carton. 3: At last several cartons into a wood box. |
| Production Capacity:     | 5000pcs per month                                                                                                                                                                  |
| Payment Term:            | L/C,T/T,PAYPAL,WESTERN UNION,MONEY GRAM                                                                                                                                            |