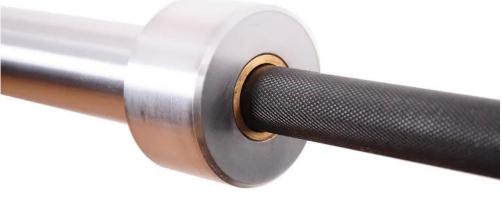

## **Product Description**

| Material:                | Alloy steel/Carbon steel                                                                                                                                                           |
|--------------------------|------------------------------------------------------------------------------------------------------------------------------------------------------------------------------------|
| Color:                   | Black                                                                                                                                                                              |
| Length:                  | 2.2m                                                                                                                                                                               |
| Logo:                    | Customized logo                                                                                                                                                                    |
| Handle Diameter:         | 28mm                                                                                                                                                                               |
| Sleeve Diameter          | 50mm                                                                                                                                                                               |
| Sample Time:             | (1)5-7days-If need customized logo. (2)Within 3 days of existing samples                                                                                                           |
| OEM Service:             | Yes                                                                                                                                                                                |
| Certification Available: | Yes                                                                                                                                                                                |
| Packing details:         | 1: First each OB bar into a plastic bag 2: Then into a carton while use foam board to fix the space between the OB bar and the carton. 3: At last several cartons into a wood box. |
| Production Capacity:     | 5000pcs per month                                                                                                                                                                  |
| Payment Term:            | L/C,T/T,PAYPAL,WESTERN UNION,MONEY GRAM                                                                                                                                            |