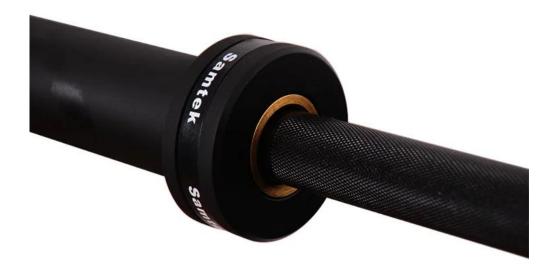

## **Product Description**

| Material:                | Alloy steel/Carbon steel                                                                                                                                                           |
|--------------------------|------------------------------------------------------------------------------------------------------------------------------------------------------------------------------------|
| Color:                   | Black                                                                                                                                                                              |
| Length:                  | 2.2m                                                                                                                                                                               |
| Logo:                    | Customized logo                                                                                                                                                                    |
| Handle Diameter:         | 28mm                                                                                                                                                                               |
| Sleeve Diameter          | 50mm                                                                                                                                                                               |
| Sample Time:             | (1)5-7days-If need customized logo. (2)Within 3 days of existing samples                                                                                                           |
| OEM Service:             | Yes                                                                                                                                                                                |
| Certification Available: | Yes                                                                                                                                                                                |
| Packing details:         | 1: First each OB bar into a plastic bag 2: Then into a carton while use foam board to fix the space between the OB bar and the carton. 3: At last several cartons into a wood box. |
| Production Capacity:     | 5000pcs per month                                                                                                                                                                  |
| Payment Term:            | L/C,T/T,PAYPAL,WESTERN UNION,MONEY GRAM                                                                                                                                            |