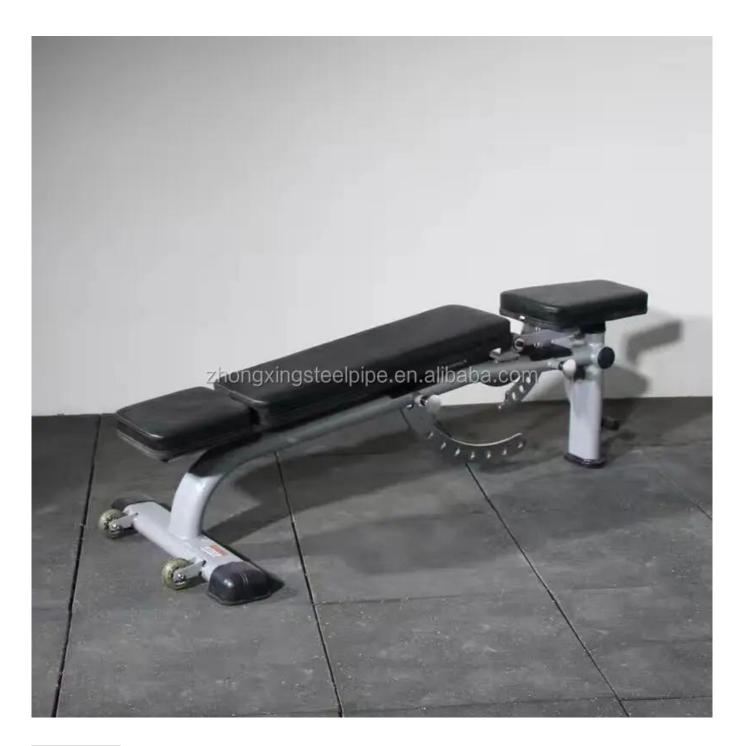

# Commercial sit-up adjustable bench flat/incline/decline

| Product Name      | Commercial gym equipment decline sit up abdominaldumbbell bench adjustable bench |
|-------------------|----------------------------------------------------------------------------------|
| Color             | Black                                                                            |
| Size of main tube | 70*50*2                                                                          |
| Carton Size       | 1300*540*170mm                                                                   |
| Net Weight        | 22kg                                                                             |
| Gross Weight      | 24kg                                                                             |
| Packing           | one set adjustable bench/carton                                                  |
| Sample            | Available                                                                        |
| MOQ               | 5sets                                                                            |