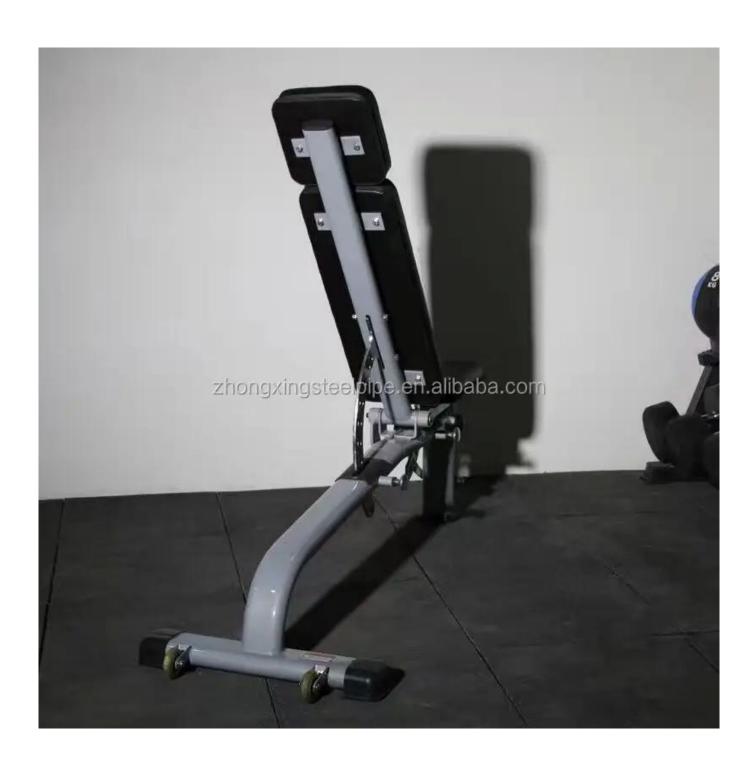

# Commercial sit-up adjustable bench flat/incline/decline

| Product Name      | Commercial gym equipment decline sit up abdominaldumbbell bench adjustable bench |
|-------------------|----------------------------------------------------------------------------------|
| Color             | Black                                                                            |
| Size of main tube | 70*50*2                                                                          |
| Carton Size       | 1300*540*170mm                                                                   |
| Net Weight        | 22kg                                                                             |
| Gross Weight      | 24kg                                                                             |
| Packing           | one set adjustable bench/carton                                                  |
| Sample            | Available                                                                        |
| MOQ               | 5sets                                                                            |