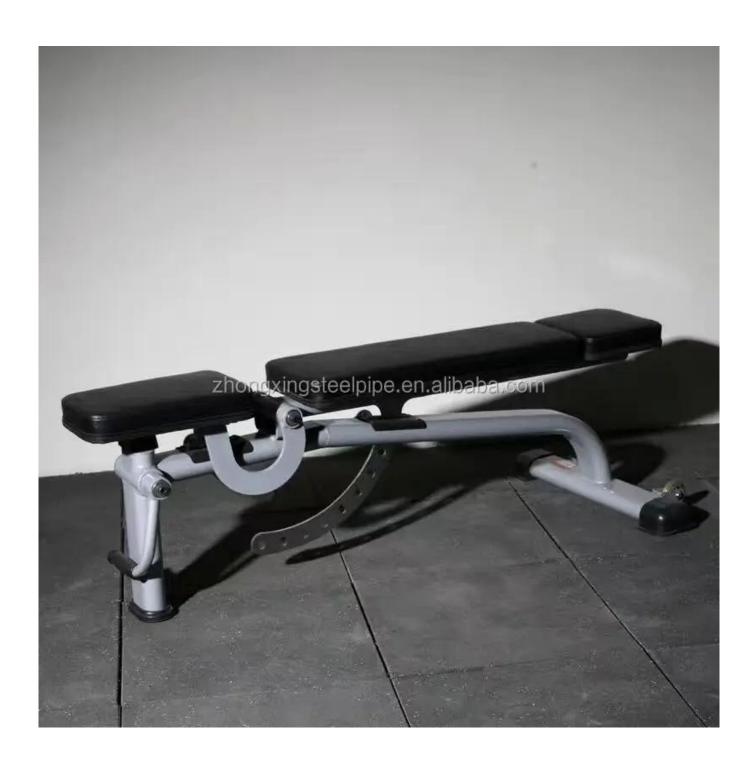

# Commercial sit-up adjustable bench flat/incline/decline

| Product Name      | Commercial gym equipment decline sit up abdominaldumbbell bench adjustable bench |
|-------------------|----------------------------------------------------------------------------------|
| Color             | Black                                                                            |
| Size of main tube | 70*50*2                                                                          |
| Carton Size       | 1300*540*170mm                                                                   |
| Net Weight        | 22kg                                                                             |
| Gross Weight      | 24kg                                                                             |
| Packing           | one set adjustable bench/carton                                                  |
| Sample            | Available                                                                        |
| MOQ               | 5sets                                                                            |