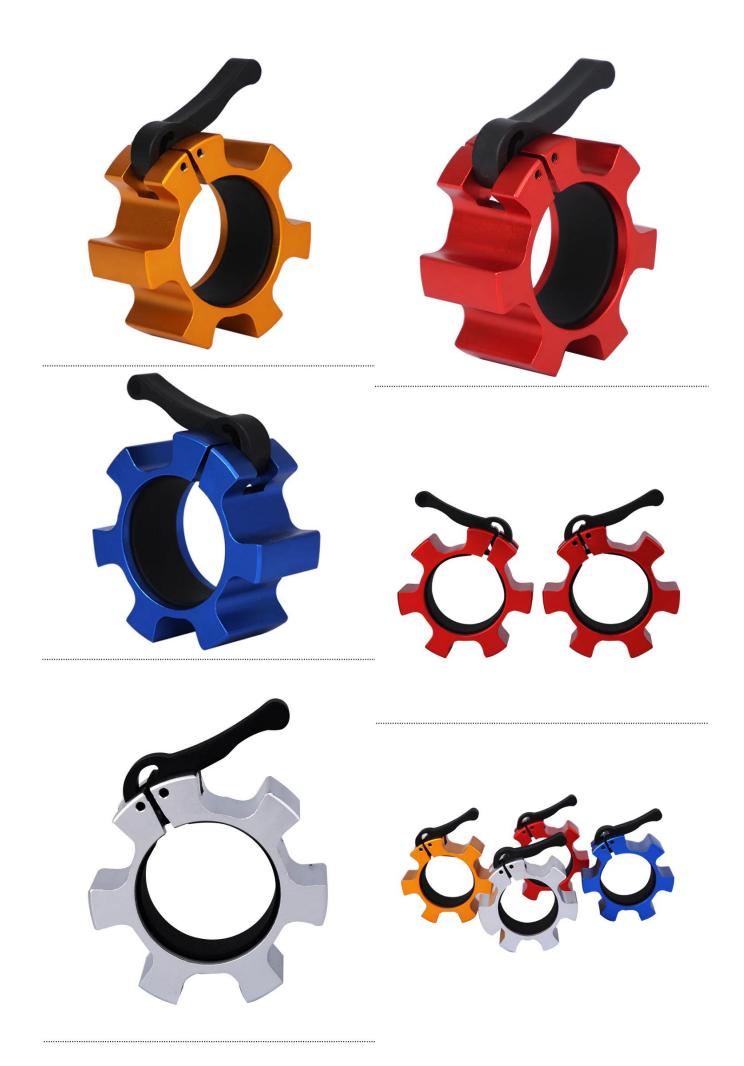

## **Product description**

| First name          | Barbell neck in aluminum                                                                                                                                                                    |
|---------------------|---------------------------------------------------------------------------------------------------------------------------------------------------------------------------------------------|
| Brand               | Xingya                                                                                                                                                                                      |
| Template            | XY-8007                                                                                                                                                                                     |
| Material            | Aluminum                                                                                                                                                                                    |
| Color               | Black, Silver, Red or Custom                                                                                                                                                                |
| specifications      | Internal dimensions: 5 cm                                                                                                                                                                   |
|                     | Weight: 0.38kg / pair                                                                                                                                                                       |
| MOQ                 | 50pairs                                                                                                                                                                                     |
| Features            | Will Never Damage Plates or Bar Solid injection-molded frame Innovative design Exceptional durability Quick lock and release action Suitable for 2 "weight lifting bars + many special bars |
| Payment deadline    | L / C, T / T, Western Union, Paypal, Commercial warranty                                                                                                                                    |
| Production capacity | 10,000 pieces per month                                                                                                                                                                     |
| Delivery time       | According to your design, sampling time: 5-7 days apply to Barbell. Free for existing samples, sampling time: 2Days, Apply to Barbell.                                                      |
| OME                 | Yup                                                                                                                                                                                         |
| Sample order        | Yup                                                                                                                                                                                         |