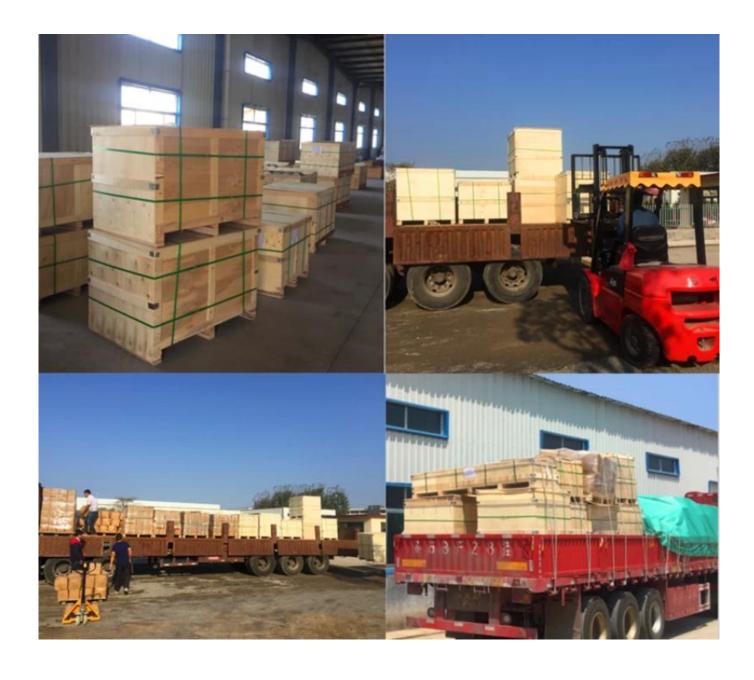

|
|---------------------|---------------------------------------------------------------------------------|
| Size                | Kettlebell:1-10kg/2-21lb<br>Dumbbell:1.5-18kg/3-40lb<br>Barbell:2-19kg/4.5-43lb |
| Color               | Black with red                                                                  |
| Logo                | Customized logo                                                                 |
| OEM Service         | Yes                                                                             |
| MOQ                 | 20sets                                                                          |
| Packing details     | Plastic bag,carton,wood pallet                                                  |

## **Product show**□





## Package:



## **Related Products**



## **About Xingya**

Shandong Xingya Sports Fitness Inc. is a professional exercise equipment enterprise for development, ( <a href="winyldumbbellset 40 lbs China factory">winyl dumbbell set 40 lbs China factory</a>) production and sales of rigs,,racks,kettlebells,weight plates and cardio equipment. We have more than 12 years' experience in exporting and 20 years' in producing fitness machines.

Upon the advanced production equipment and strict quality control system,we supply customers nice quality products.

Our company always attend different kinds of fairs. We have the Canton Fair booth every year which is offered by our government. We always go to Australia, Germany, New Zealand, America and Brazil for fitness equipment fairs.

Now we have established a so