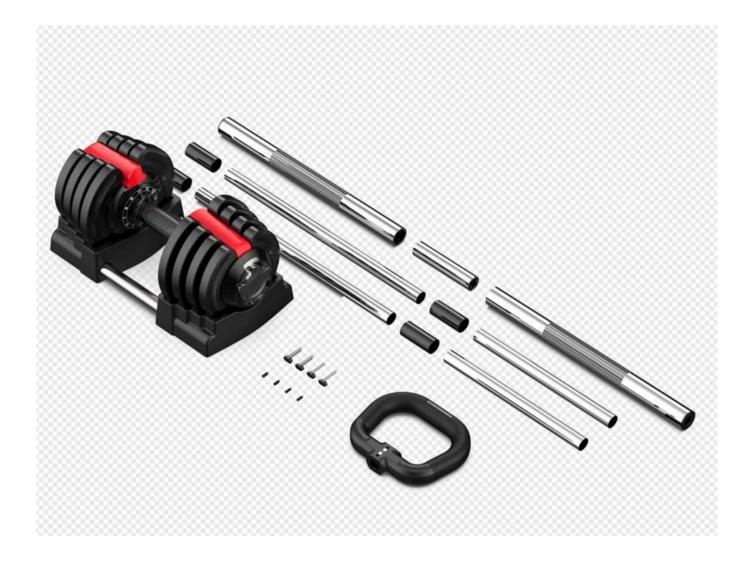

|
|---------------------|---------------------------------------------------------------------------------|
| Size                | Kettlebell:1-10kg/2-21lb<br>Dumbbell:1.5-18kg/3-40lb<br>Barbell:2-19kg/4.5-43lb |
| Color               | Black with red                                                                  |
| Logo                | Customized logo                                                                 |
| OEM Service         | Yes                                                                             |
| MOQ                 | 20sets                                                                          |
| Packing details     | Plastic bag,carton,wood pallet                                                  |

## **Product show**□





## Package:



## **Related Products**



## **About Xingya**

Shandong Xingya Sports Fitness Inc. is a professional exercise equipment enterprise for development, ( <a href="winyldumbbellset 40 lbs China factory">winyl dumbbell set 40 lbs China factory</a>) production and sales of rigs,,racks,kettlebells,weight plates and cardio equipment. We have more than 12 years' experience in exporting and 20 years' in producing fitness machines.

Upon the advanced production equipment and strict quality control system,we supply customers nice quality products.

Our company always attend different kinds of fairs. We have the Canton Fair booth every year which is offered by our government. We always go to Australia, Germany, New Zealand, America and Brazil for fitness equipment fairs.

Now we have e