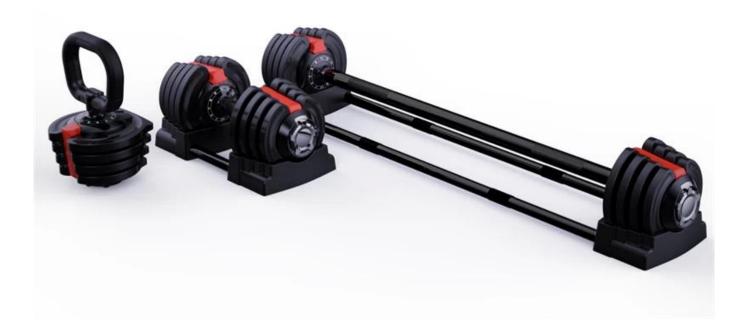

|
|---------------------|---------------------------------------------------------------------------------|
| Size                | Kettlebell:1-10kg/2-21lb<br>Dumbbell:1.5-18kg/3-40lb<br>Barbell:2-19kg/4.5-43lb |
| Color               | Black with red                                                                  |
| Logo                | Customized logo                                                                 |
| OEM Service         | Yes                                                                             |
| MOQ                 | 20sets                                                                          |
| Packing details     | Plastic bag,carton,wood pallet                                                  |

## **Product show**□





## Package:



## **Related Products**



## **About Xingya**

Shandong Xingya Sports Fitness Inc. is a professional exercise equipment enterprise for development, ( <a href="winyldumbbellset 40 lbs China factory">winyl dumbbell set 40 lbs China factory</a>) production and sales of rigs,,racks,kettlebells,weight plates and cardio equipment. We have more than 12 years' experience in exporting and 20 years' in producing fitness machines.

Upon the advanced production equipment and strict quality control system,we supply customers nice quality products.

Our company always attend different kinds of fairs. We have the Canton Fair booth every year which is offered by our government. We always go to Australia, Germany, New Zealand, America and Brazil for fitness equipment fairs.

Now we have