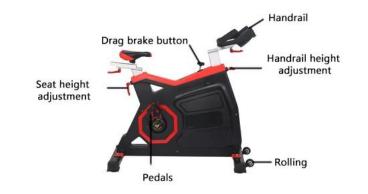

# NO.I

High strength solid steel, safe and stable, better user experience

### NO.2

Brake resistance adjustment, one turn one pull one turn, easy to complete adjustment, left and right unlimited adjustment resistance, brake only press one quick and convenient

.....

.....

.....

.....

## NO.3

Multi-position sanding non-slip handle, PVC non-slip, comfortable and even grip, improve the sense of sports experience

NO.4

The foot pedal of anti-skid design, grain buffer, safety factor is raised, can rest assured to use