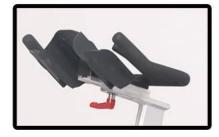

## NO.3

Multi-position sanding non-slip handle, PVC non-slip, comfortable and even grip, improve the sense of sports experience

NO.4

The foot pedal of anti-skid design, grain buffer, safety factor is raised, can rest assured to use