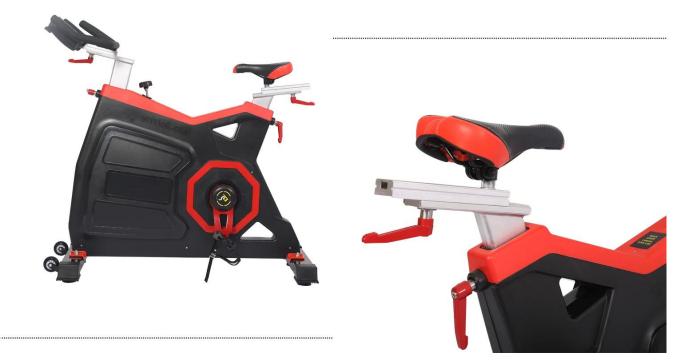

# NO.I

High strength solid steel, safe and stable, better user experience

### NO.2

Brake resistance adjustment, one turn one pull one turn, easy to complete adjustment, left and right unlimited adjustment resistance, brake only press one quick and convenient

.....

.....

.....

.....

## NO.3

Multi-position sanding non-slip handle, PVC non-slip, comfortable and even grip, improve the sense of sports experience

NO.4

The foot pedal of anti-skid design, grain buffer, safety factor is raised, can rest assured to use