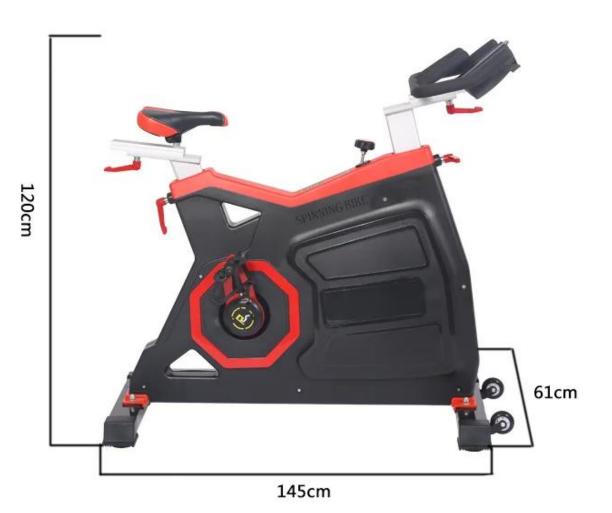

### **Product Description**

| Product name                | indoor giant magnetic spin bike gym master for commercial exercise |
|-----------------------------|--------------------------------------------------------------------|
| 1. Material:                | Steel + PU                                                         |
| 2. Color:                   | Could be customized                                                |
| 3. Max load                 | 150KG                                                              |
| 4. Logo:                    | Could add customized logo                                          |
| 5. MOQ:                     | 70-1000 sets                                                       |
| 6. Sample Time:             | (1)3-7days-If need customized logo.                                |
|                             | (2)within 2days- for existing samples                              |
| 7. OEM Service:             | Yes                                                                |
| 8. Certification Available: | Yes                                                                |
| 9. Packing details:         | One set in a carton box                                            |
| 10. Production Capacity:    | 10,000pcs per month                                                |
| 11. Payment Term            | (1) L/C,T/T,D/P,PAYPAL,WESTERN UNION,MONEY GRAM                    |