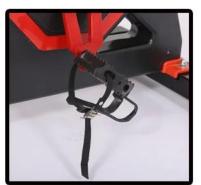

## NO.3

Multi-position sanding non-slip handle, PVC non-slip, comfortable and even grip, improve the sense of sports experience

NO.4

The foot pedal of anti-skid design, grain buffer, safety factor is raised, can rest assured to use