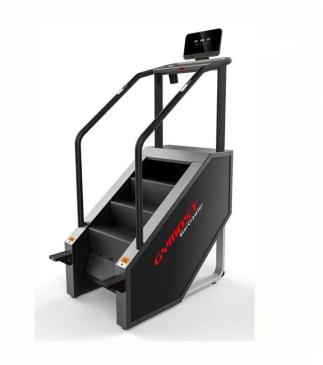

## China Fitness Equipment Cardio Machine Stair Climber for commercial mountain climber

China Fitness Equipment Cardio Machine Stair Climber for commercial mountain climber :

Steel Tube Q235, 50\*120\*3mm rectangular steel tube
Stuffing PU foam with synthetic leather
Tube 1 Rectangular steel tube, 50\*120mm T.: 3mm
Pulley Nylon, ø106x20mm, with sealed bearing 6202RS,more durable than cast iron and protect
cable
Cable Steel cable ø3.5 jacketed with PVC ø5.5mm outside diameter
Powder Coating 2 rounds (silver/black/dark grey + varnish)
Weight stack made of steel