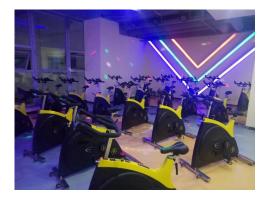

## Product Description



C h i n a st Macheline Maner producer 14 Mate 8.1 Reso 5 mm 175 K.G. 5 K G

## China Fitness Equipment Cardio Machine Stair Climber for commercial mountain climber

China Fitness Equipment Cardio Machine Stair Climber for commercial mountain climber :

Steel Tube Q235, 50\*120\*3mm rectangular steel tube
Stuffing PU foam with synthetic leather
Tube 1 Rectangular steel tube, 50\*120mm T.: 3mm
Pulley Nylon, ø106x20mm, with sealed bearing 6202RS,more durable than cast iron and protect
cable
Cable Steel cable ø3.5 jacketed with PVC ø5.5mm outside diameter
Powder Coating 2 rounds (silver/black/dark grey + varnish)
Weight stack made of steel















## **Related Products**









## Packing & Delivery