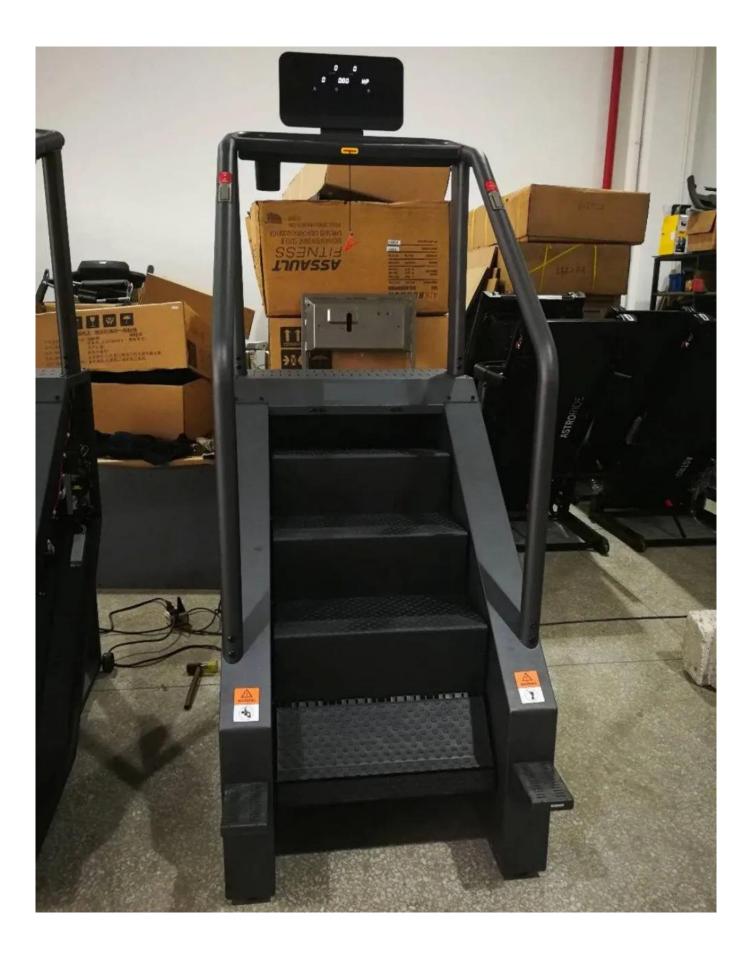

## China Fitness Equipment Cardio Machine Stair Climber for commercial mountain climber

China Fitness Equipment Cardio Machine Stair Climber for commercial mountain climber :

Steel Tube Q235, 50\*120\*3mm rectangular steel tube
Stuffing PU foam with synthetic leather
Tube 1 Rectangular steel tube, 50\*120mm T.: 3mm
Pulley Nylon, ø106x20mm, with sealed bearing 6202RS,more durable than cast iron and protect
cable
Cable Steel cable ø3.5 jacketed with PVC ø5.5mm outside diameter
Powder Coating 2 rounds (silver/black/dark grey + varnish)
Weight stack made of steel