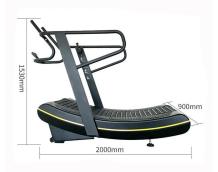

## China Fitness Equipment Cardio Machine Stair Climber for commercial mountain climber

China Fitness Equipment Cardio Machine Stair Climber for commercial mountain climber :

Steel Tube Q235, 50\*120\*3mm rectangular steel tube
Stuffing PU foam with synthetic leather
Tube 1 Rectangular steel tube, 50\*120mm T.: 3mm
Pulley Nylon, ø106x20mm, with sealed bearing 6202RS,more durable than cast iron and protect
cable
Cable Steel cable ø3.5 jacketed with PVC ø5.5mm outside diameter
Powder Coating 2 rounds (silver/black/dark grey + varnish)
Weight stack made of steel