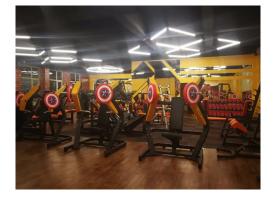

## Product Description



C h i n a st Macheline Maner producer 14 Mate 8.1 Reso 5 mm 175 K.G. 5 K G

## China Fitness Equipment Cardio Machine Stair Climber for commercial mountain climber

China Fitness Equipment Cardio Machine Stair Climber for commercial mountain climber :

Steel Tube Q235, 50\*120\*3mm rectangular steel tube
Stuffing PU foam with synthetic leather
Tube 1 Rectangular steel tube, 50\*120mm T.: 3mm
Pulley Nylon, ø106x20mm, with sealed bearing 6202RS,more durable than cast iron and protect
cable
Cable Steel cable ø3.5 jacketed with PVC ø5.5mm outside diameter
Powder Coating 2 rounds (silver/black/dark grey + varnish)
Weight stack made of steel















## **Related Products**









## Packing & Delivery