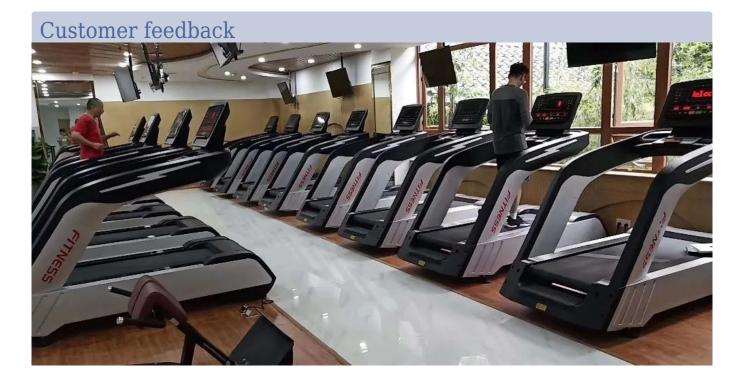

## Product Description



C h i n a st Macheline Maner producer 14 Mate 8.1 Reso 5 mm 175 K.G. 5 K G

## China Fitness Equipment Cardio Machine Stair Climber for commercial mountain climber

China Fitness Equipment Cardio Machine Stair Climber for commercial mountain climber :

Steel Tube Q235, 50\*120\*3mm rectangular steel tube
Stuffing PU foam with synthetic leather
Tube 1 Rectangular steel tube, 50\*120mm T.: 3mm
Pulley Nylon, ø106x20mm, with sealed bearing 6202RS,more durable than cast iron and protect
cable
Cable Steel cable ø3.5 jacketed with PVC ø5.5mm outside diameter
Powder Coating 2 rounds (silver/black/dark grey + varnish)
Weight stack made of steel















## **Related Products**









## Packing & Delivery