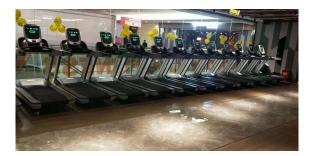

## Product Description



C h i n a st Macheline Maner producer 14 Mate 8.1 Reso 5 mm 175 K.G. 5 K G

## China Fitness Equipment Cardio Machine Stair Climber for commercial mountain climber

China Fitness Equipment Cardio Machine Stair Climber for commercial mountain climber :

Steel Tube Q235, 50\*120\*3mm rectangular steel tube
Stuffing PU foam with synthetic leather
Tube 1 Rectangular steel tube, 50\*120mm T.: 3mm
Pulley Nylon, ø106x20mm, with sealed bearing 6202RS,more durable than cast iron and protect
cable
Cable Steel cable ø3.5 jacketed with PVC ø5.5mm outside diameter
Powder Coating 2 rounds (silver/black/dark grey + varnish)
Weight stack made of steel















## **Related Products**









## Packing & Delivery