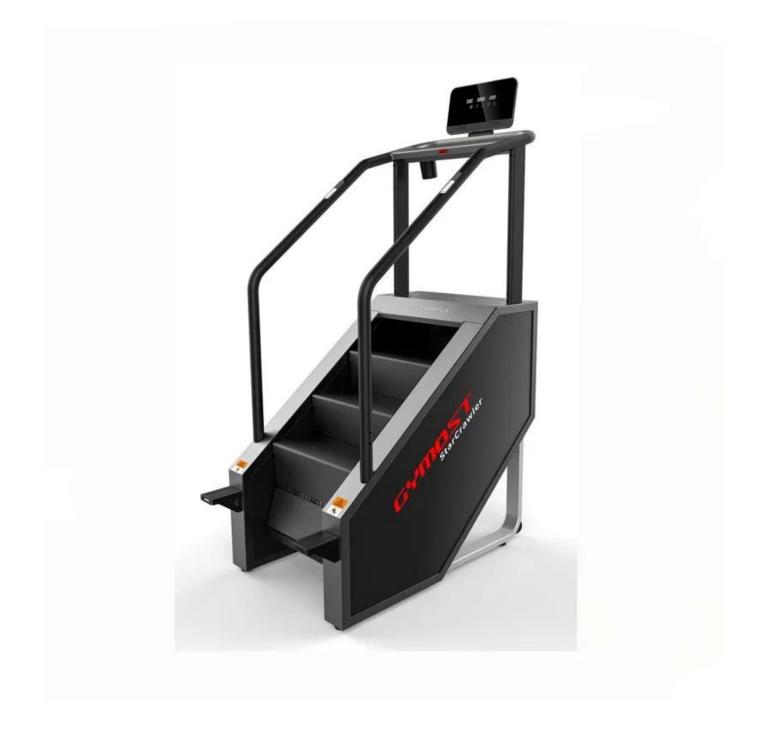

## China Fitness Equipment Cardio Machine Stair Climber for commercial mountain climber

China Fitness Equipment Cardio Machine Stair Climber for commercial mountain climber :

Steel Tube Q235, 50\*120\*3mm rectangular steel tube
Stuffing PU foam with synthetic leather
Tube 1 Rectangular steel tube, 50\*120mm T.: 3mm
Pulley Nylon, ø106x20mm, with sealed bearing 6202RS,more durable than cast iron and protect
cable
Cable Steel cable ø3.5 jacketed with PVC ø5.5mm outside diameter
Powder Coating 2 rounds (silver/black/dark grey + varnish)
Weight stack made of steel