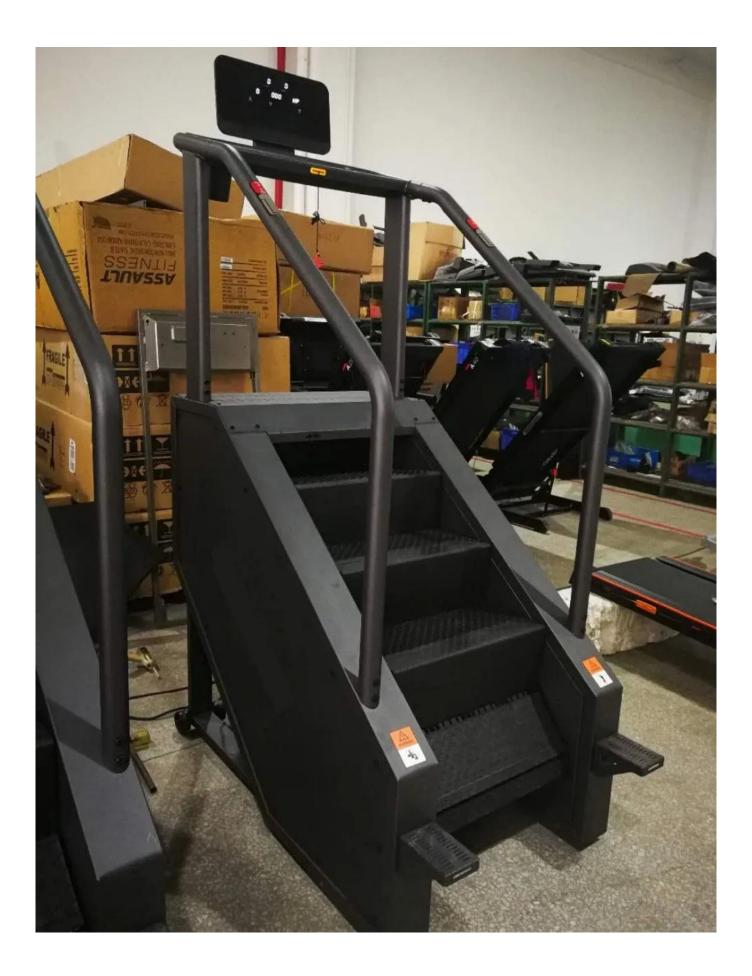

## China Fitness Equipment Cardio Machine Stair Climber for commercial mountain climber

China Fitness Equipment Cardio Machine Stair Climber for commercial mountain climber :

Steel Tube Q235, 50\*120\*3mm rectangular steel tube
Stuffing PU foam with synthetic leather
Tube 1 Rectangular steel tube, 50\*120mm T.: 3mm
Pulley Nylon, ø106x20mm, with sealed bearing 6202RS,more durable than cast iron and protect
cable
Cable Steel cable ø3.5 jacketed with PVC ø5.5mm outside diameter
Powder Coating 2 rounds (silver/black/dark grey + varnish)
Weight stack made of steel