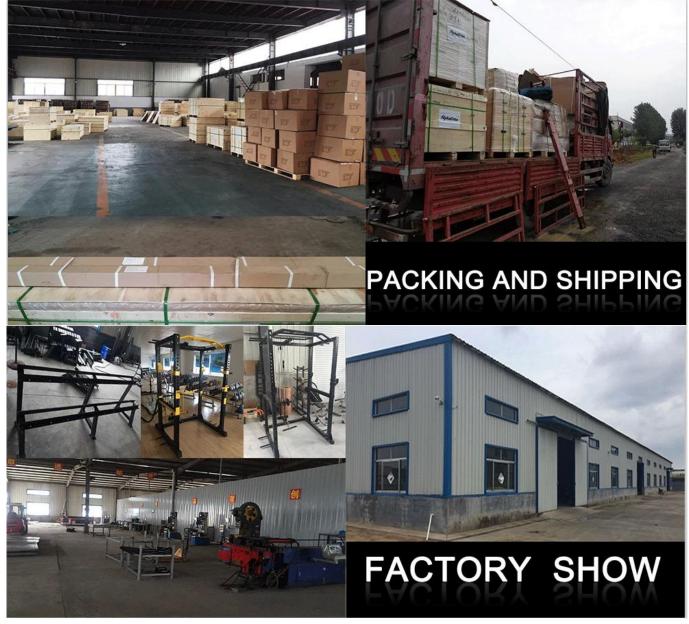

## Packaging:As your requirement or usuall package.

1: First each dumbbell plate into a plastic bag.

2: Then into a carton while use foam board to fix the space between the dumbbell plate and the carton.

3: At last several cartons into a wood box.

Shippment: Liner Transport or Shipping by Chartering or Container Transport.