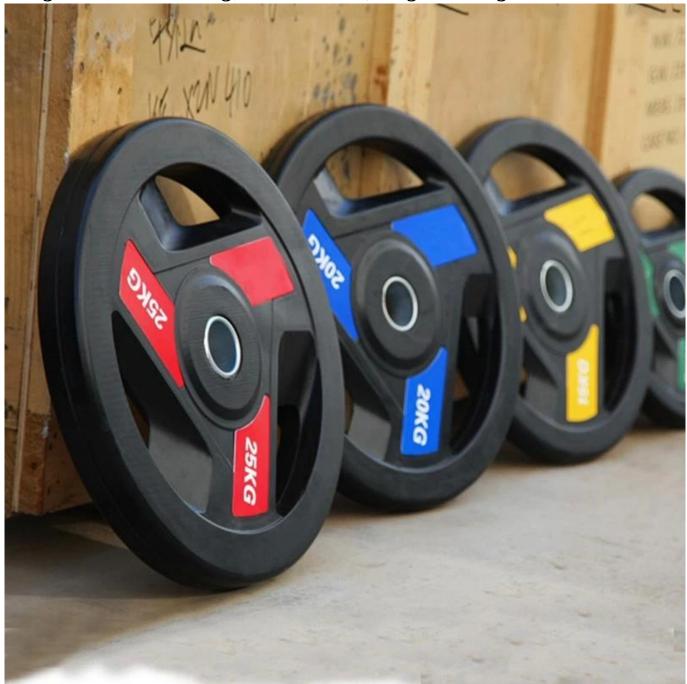

Product Details Product name <u>wholesale</u> custom color <u>weightlifting barbell plate</u> Material PU Specification 1.25/2.5/5/10/15/25KG or 2.5/5/10/25/35/45LB MOQ 2ton Color Customized Logo Customized Delivery Time About 25-30 days depends on the Qty Packing Plastic bag +carton+ plywood pallet Usage Fitness training,CF workouts,weight lifting