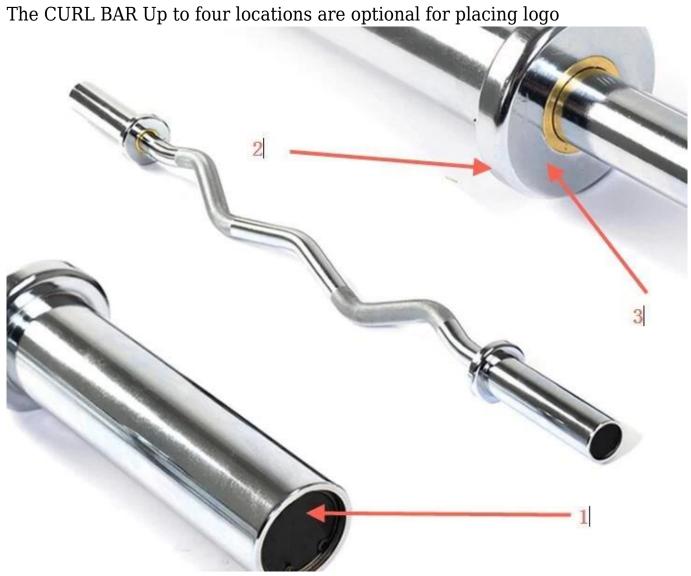

The detail of the ez **CURL BAR** 

Surface treatment can be selected ,such as NORMAL CHROMED, HARD CHROMED,BLACK ZINC,CERAKOTE COATING.

Pattern style can be customized

Bending style can be customized