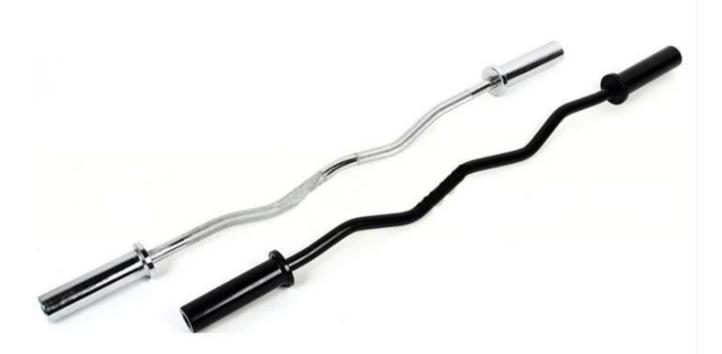

The detail of the ez **CURL BAR** 

Surface treatment can be selected ,such as NORMAL CHROMED, HARD CHROMED,BLACK ZINC,CERAKOTE COATING.

Pattern style can be customized

Bending style can be customized