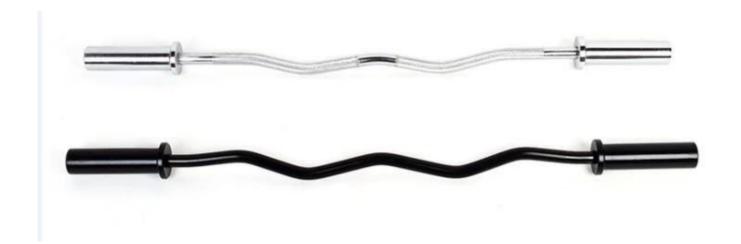

The detail of the ez **CURL BAR** 

Surface treatment can be selected ,such as NORMAL CHROMED, HARD CHROMED,BLACK ZINC,CERAKOTE COATING.

Pattern style can be customized

Bending style can be customized