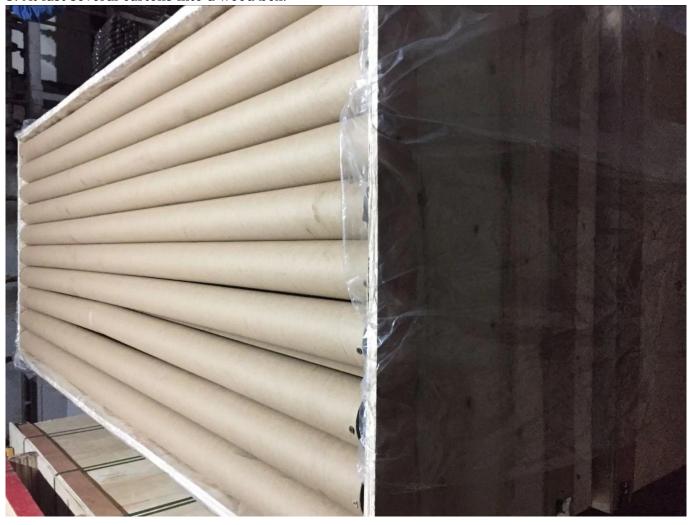

## **Packaging Details**

- 1: First each weight barl into a plastic bag.
- 2: Then into a carton while use foam board to fix the space between the bar and the carton.
- 3: At last several cartons into a wood box.