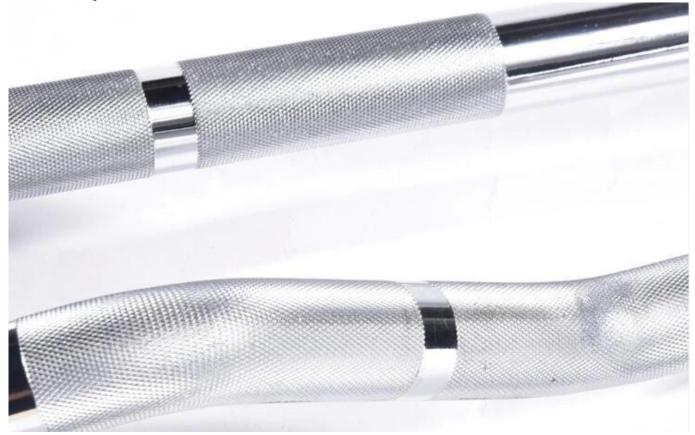

The detail of the ez **CURL BAR** 

Surface treatment can be selected ,such as NORMAL CHROMED, HARD CHROMED,BLACK ZINC,CERAKOTE COATING.

Pattern style can be customized

Bending style can be customized