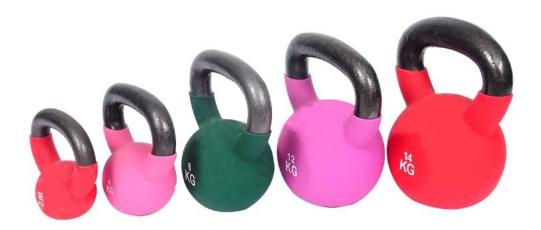

# **Product Specification:**

| Туре          | KettleBell              |
|---------------|-------------------------|
| Material      | Cast Iron               |
| Weight        | 2,4,6,8,1032KG          |
| is_customized | YES                     |
| Gender        | Unisex                  |
| Product name  | kettlebell              |
| Usage         | fitness                 |
| Packing       | Polybag+ctn+wooden Case |
| material      | Neoprene+Cast Iron      |
|               |                         |

## **Product show**









## Package:



# **Related Products**



## About Xingya

Shandong Xingya Sports Fitness Inc. is a professional exercise equipment enterprise for development, production and sales of rigs,,racks,kettlebells,weight plates and cardio equipment.(<u>steel rubber coated</u> <u>kettlebell china factory</u>)We have more than 12 years' experience in exporting and 20 years' in producing fitness machines.

Upon the advanced production equipment and strict quality control system, we supply customers nice quality products.

Our company always attend different kinds of fairs. We have the Canton Fair booth every year which is offered by our government.We always go to Australia, Germany, New Zealand, America and Brazil for fitness equipment fairs.

Now we have established a solid business relationship