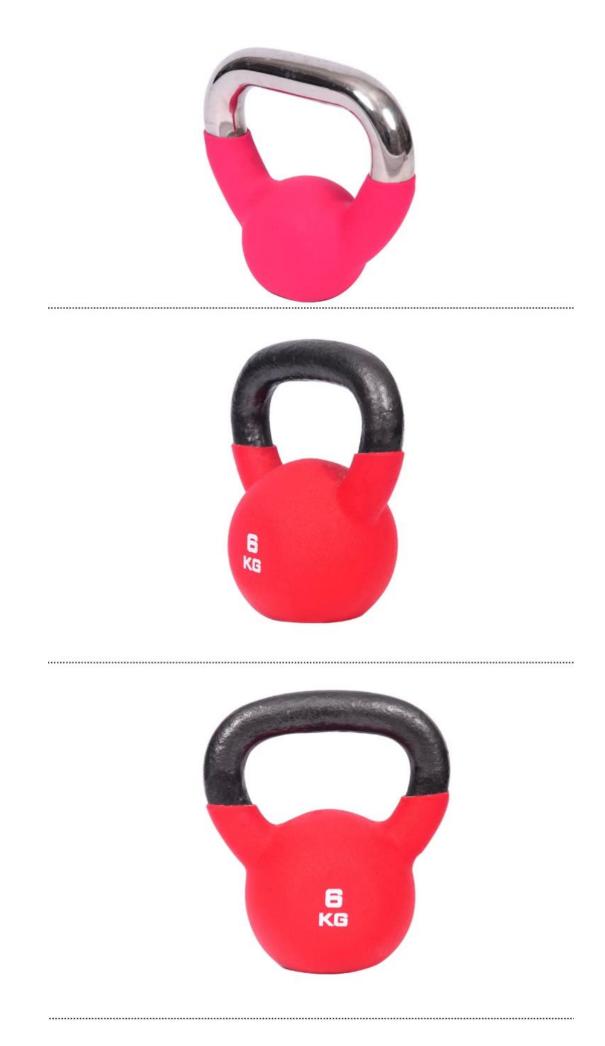

# **Product Specification:**

| Туре          | KettleBell              |
|---------------|-------------------------|
| Material      | Cast Iron               |
| Weight        | 2,4,6,8,1032KG          |
| is_customized | YES                     |
| Gender        | Unisex                  |
| Product name  | kettlebell              |
| Usage         | fitness                 |
| Packing       | Polybag+ctn+wooden Case |
| material      | Neoprene+Cast Iron      |
|               |                         |

## **Product show**









## Package:



# **Related Products**



## About Xingya

Shandong Xingya Sports Fitness Inc. is a professional exercise equipment enterprise for development, production and sales of rigs,,racks,kettlebells,weight plates and cardio equipment.(<u>steel rubber coated</u> <u>kettlebell china factory</u>)We have more than 12 years' experience in exporting and 20 years' in producing fitness machines.

Upon the advanced production equipment and strict quality control system, we supply customers nice quality products.

Our company always attend different kinds of fairs. We have the Canton Fair booth every year which is offered by our government.We always go to Australia, Germany, New Zealand, America and Brazil for fitness equipment fairs.

Now we have established a solid business relatio