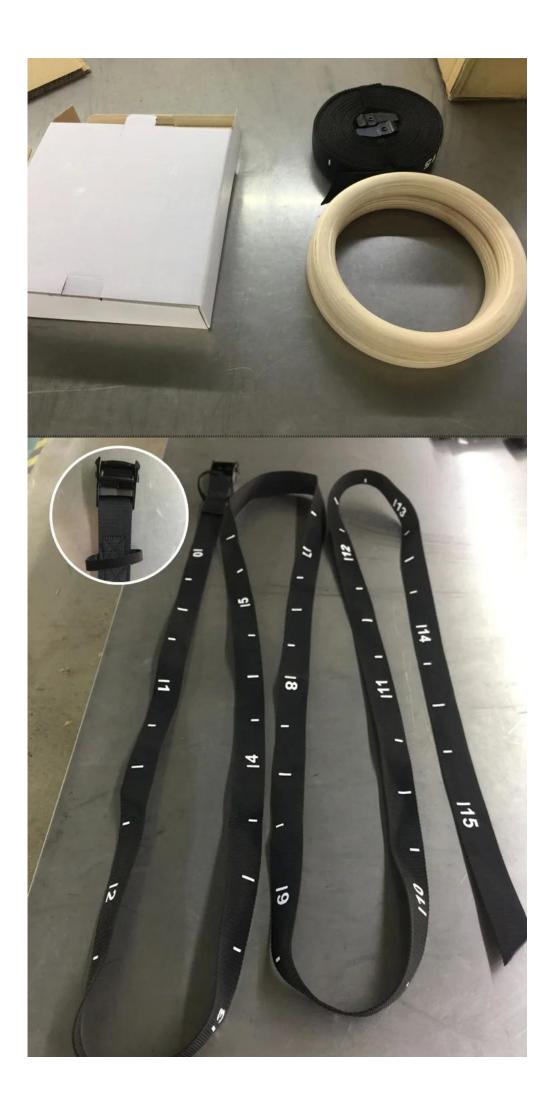

## **Product Description**

- XYSFITNESS wooden gym rings are made from heavy duty baltic birch wood rings rated at 600 lbs with a grip diameter of 32mm for competition level and a superior natural grip
- Can be used in the gym, your home, hotel, and even the park
- Supports such exercises as push-ups, iron cross, dips, pull-ups, and more